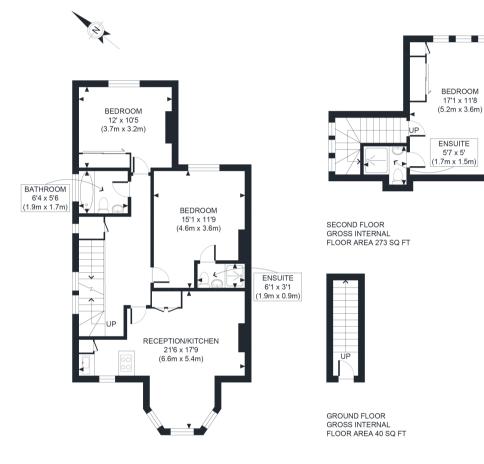

## jaffeproperties <sup>(2)</sup>

173 West End Lane West Hampstead London NW6 2LY

- t 020 7624 4443
- e info@jaffeproperties.co.uk
- w www.jaffeproperties.co.uk

FIRST FLOOR GROSS INTERNAL FLOOR AREA 747 SQ FT

> APPROX. GROSS INTERNAL FLOOR AREA 1060 SQ FT / 98 SQM Ref: Copyright **photoplan**

Disclaimer: Floor plan measurements are approximate and are for illustrative purposes only. While we do not doubt the floor plan accuracy and completeness, you or your advisors should conduct a careful, independent investigation of the property in respect of monetary valuation