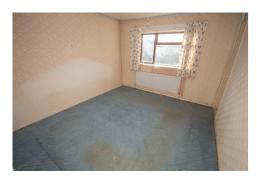

In brief, the accommodation comprises of an entrance hall with stairs rising to the first floor, lounge/dining room with wall mounted fire and kitchen with utility area.

To the first floor are three well proportioned bedrooms and a family shower room with separate w.c.

First Floor

**Bedroom One** 

 $11'11" \times 10'3" (3.63m \times 3.12m)$ 

## **Bedroom Two**

 $10' 8" \times 9' 6" (3.25m \times 2.90m)$ 

# **Bedroom Three**

8' 0" x 7' 8" (2.44m x 2.34m)