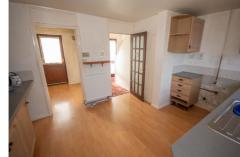

In brief, the accommodation comprises of an entrance hall with stairs rising to the first floor, lounge/dining room with wall mounted fire and kitchen with utility area.

To the first floor are three well proportioned bedrooms and a family shower room with separate w.c.

### Ground Floor

Entrance Hall Lounge/Dining Room 17' 8" × 10' 7" (5.38m × 3.23m)

Kitchen

 $13' 5" \times 10' 3" (4.09m \times 3.12m)$ 

**Utility Area** 

 $7' \ 3'' \times 7' \ 2'' \ (2.2 \ Im \times 2.18 m)$ 