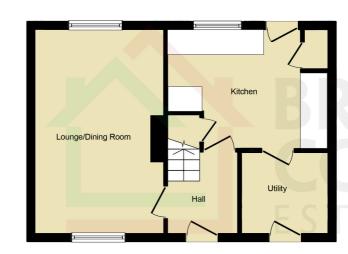

#### FLOOR PLAN

GROUND FLOOR

FIRST FLOOR

### Ground Floor

Entrance Hall Lounge/Dining Room 17' 8" × 10' 7" (5.38m × 3.23m)

Kitchen

 $13' 5" \times 10' 3" (4.09m \times 3.12m)$ 

**Utility Area** 

 $7' \ 3'' \times 7' \ 2'' \ (2.2 \ Im \times 2.18 m)$ 