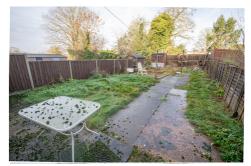

The property benefits from gas fired central heating to radiators, double glazing and all mains services are connected.

Externally, there is an enclosed fore garden accessed via a wooden gate and an enclosed good sized rear garden with a timber shed.

#### **KEY FEATURES**

- A Three Bedroom Mid Terraced Property
- Popular Residential Location
- Lounge/Dining Room with Wall Mounted Fire
- Kitchen with Utility Area
- First Floor Shower Room with Separate W.C.
- Gas Fired Central Heating to Radiators and Double Glazing
- Enclosed Front and Rear Gardens
- Early Viewing is Recommended and No Onward Chain