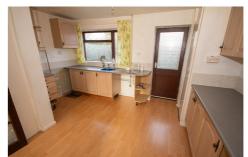

In brief, the accommodation comprises of an entrance hall with stairs rising to the first floor, lounge/dining room with wall mounted fire and kitchen with utility area.

To the first floor are three well proportioned bedrooms and a family shower room with separate w.c.

#### **KEY FEATURES**

- A Three Bedroom Mid Terraced Property
- Popular Residential Location
- Lounge/Dining Room with Wall Mounted Fire
- Kitchen with Utility Area
- First Floor Shower Room with Separate W.C.
- Gas Fired Central Heating to Radiators and Double Glazing
- Enclosed Front and Rear Gardens
- Early Viewing is Recommended and No Onward Chain

### Ground Floor

Entrance Hall Lounge/Dining Room 17' 8" × 10' 7" (5.38m × 3.23m)

Kitchen

 $13' 5" \times 10' 3" (4.09m \times 3.12m)$ 

**Utility Area** 

 $7' \ 3'' \times 7' \ 2'' \ (2.2 \ Im \times 2.18 m)$ 