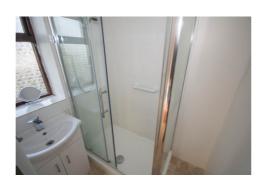

In brief, the accommodation comprises of an entrance hall with stairs rising to the first floor, lounge/dining room with wall mounted fire and kitchen with utility area.

To the first floor are three well proportioned bedrooms and a family shower room with separate w.c.

## Family Shower Room

6' 10" x 5' 5" (2.08m x 1.65m)