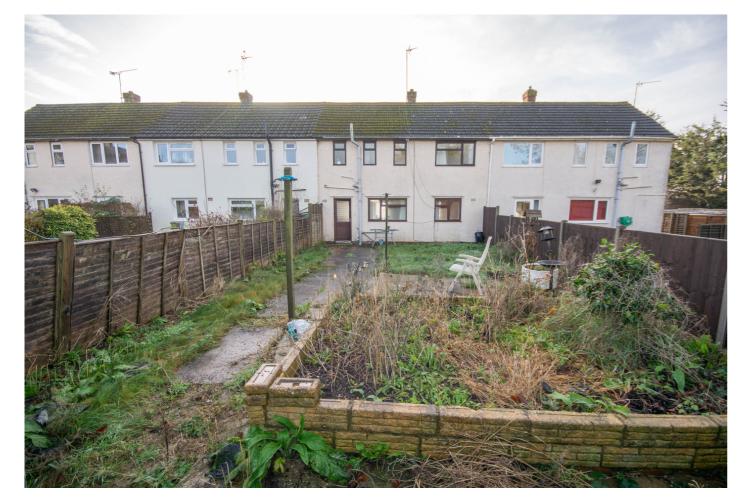

The property benefits from gas fired central heating to radiators, double glazing and all mains services are connected.

Externally, there is an enclosed fore garden accessed via a wooden gate and an enclosed good sized rear garden with a timber shed.