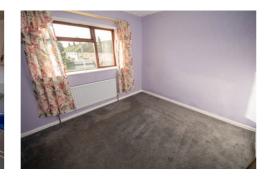

In brief, the accommodation comprises of an entrance hall with stairs rising to the first floor, lounge/dining room with wall mounted fire and kitchen with utility area.

To the first floor are three well proportioned bedrooms and a family shower room with separate w.c.

First Floor

**Bedroom One** 

 $11'11" \times 10'3" (3.63m \times 3.12m)$ 

## **Bedroom Two**

 $10' 8" \times 9' 6" (3.25m \times 2.90m)$ 

# **Bedroom Three**

8' 0" x 7' 8" (2.44m x 2.34m)