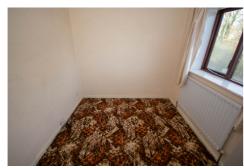

In brief, the accommodation comprises of an entrance hall with stairs rising to the first floor, lounge/dining room with wall mounted fire and kitchen with utility area.

To the first floor are three well proportioned bedrooms and a family shower room with separate w.c.

First Floor

**Bedroom One** 

 $11'11" \times 10'3" (3.63m \times 3.12m)$ 

## **Bedroom Two**

 $10' 8" \times 9' 6" (3.25m \times 2.90m)$ 

# **Bedroom Three**

8' 0" x 7' 8" (2.44m x 2.34m)