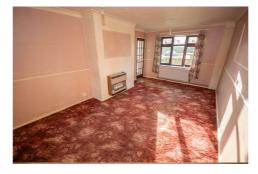

In brief, the accommodation comprises of an entrance hall with stairs rising to the first floor, lounge/dining room with wall mounted fire and kitchen with utility area.

To the first floor are three well proportioned bedrooms and a family shower room with separate w.c.

#### **KEY FEATURES**

- A Three Bedroom Mid Terraced Property
- Popular Residential Location
- Lounge/Dining Room with Wall Mounted Fire
- Kitchen with Utility Area
- First Floor Shower Room with Separate W.C.
- Gas Fired Central Heating to Radiators and Double Glazing
- Enclosed Front and Rear Gardens
- Early Viewing is Recommended and No Onward Chain