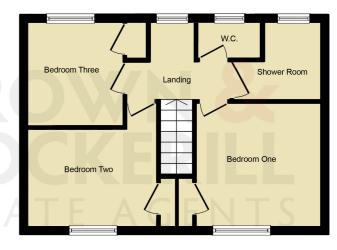

#### FLOOR PLAN

GROUND FLOOR

FIRST FLOOR

First Floor

**Bedroom One** 

 $11'11" \times 10'3" (3.63m \times 3.12m)$ 

## **Bedroom Two**

 $10' 8" \times 9' 6" (3.25m \times 2.90m)$ 

# **Bedroom Three**

8' 0" x 7' 8" (2.44m x 2.34m)

## Family Shower Room

6' 10" x 5' 5" (2.08m x 1.65m)

## Separate W.C.

 $5' 6" \times 2' 5" (1.68m \times 0.74m)$ 