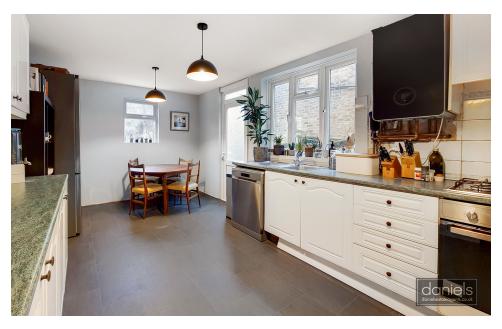

## PROPERTY DESCRIPTION

Located on the ever popular Hiley Road in Kensal Rise is this WELL PRESENTED THREE BEDROOM TERRACED FREEHOLD FAMILY HOME.

The property has been lovingly cared for by its present owners and benefits include THROUGH LOUNGE, 18ft KITCHEN DINER & PRIVATE REAR GARDEN. The first floor boasts THREE GOOD SIZE BEDROOMS & FAMILY BATHROOM. There is potential to extend to the side of the property and into the loft space subject to usual planning permissions.