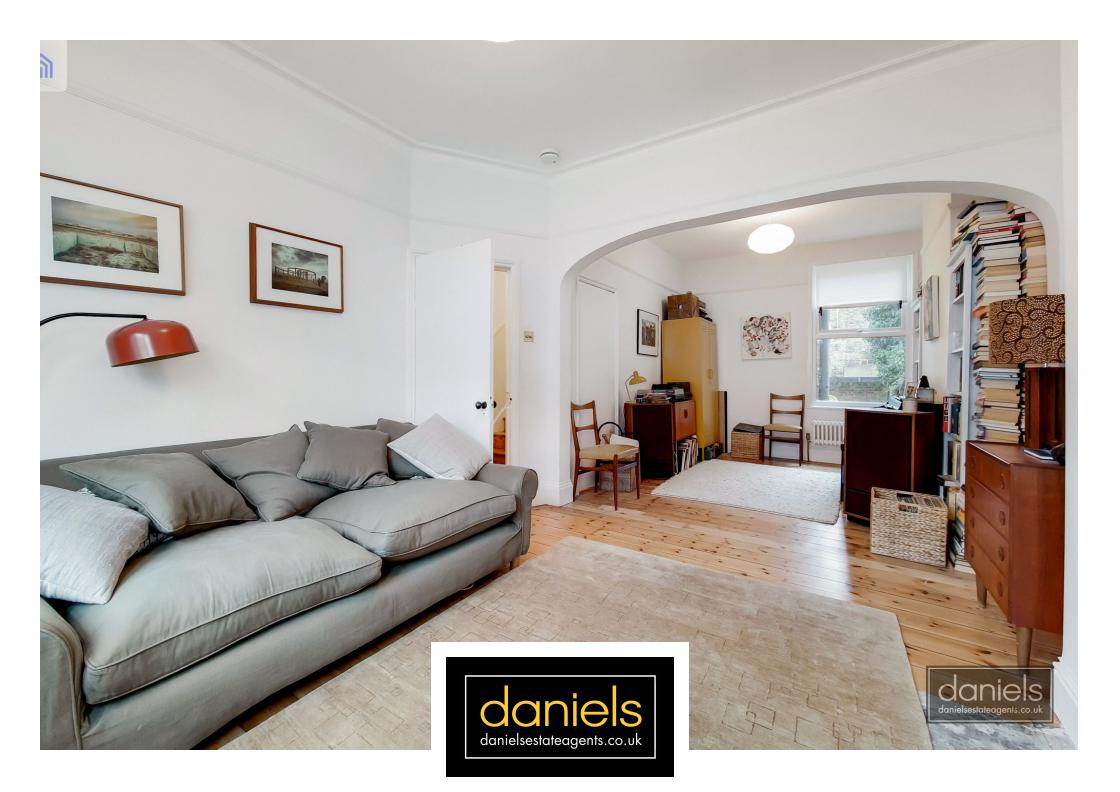

## PROPERTY DESCRIPTION

Located on the ever popular Hiley Road in Kensal Rise is this WELL PRESENTED THREE BEDROOM TERRACED FREEHOLD FAMILY HOME.

The property has been lovingly cared for by its present owners and benefits include THROUGH LOUNGE, 18ft KITCHEN DINER & PRIVATE REAR GARDEN. The first floor boasts THREE GOOD SIZE BEDROOMS & FAMILY BATHROOM. There is potential to extend to the side of the property and into the loft space subject to usual planning permissions.

## POINTS OF INTEREST

- THREE BEDROOMS
- FREEHOLD HOUSE
- CLOSE TO KENSAL GREEN STATION
- CLOSE TO PRINCESS FREDERICA SCHOOL
- POTENTIAL FOR EXTENSION (STPP)
- WELL PRESENTED FAMILY HOME
- LOFT POTENTIAL
- THROUGH LOUNGE