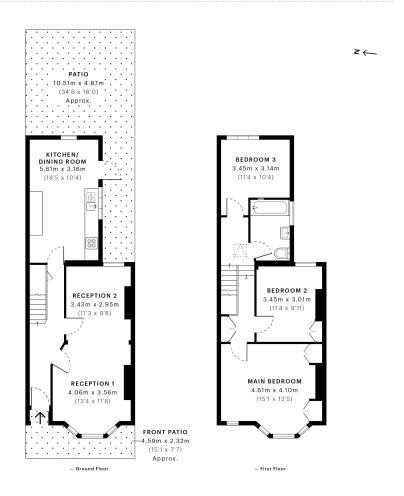

Hiley Road, NW10

CAPTURE DATE 23/01/2023 LASER SCAN POINTS 69,371,426

GROSS INTERNAL AREA

102.42 sqm / 1102.44 sqft

EESTRICTED READ HEART LIVE OF CO. OO SQM / O.DO SQft