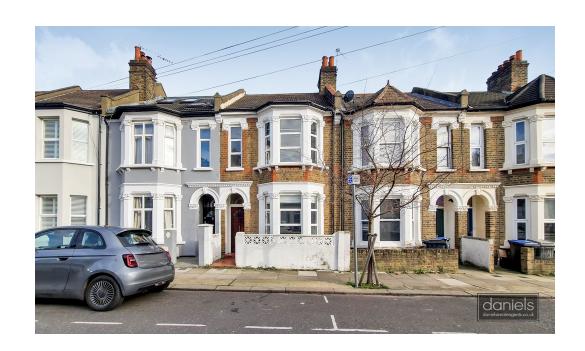

Hiley Road, Kensal Rise, London NW10 5PS £950,000 - Freehold

## PROPERTY DESCRIPTION

Located on the ever popular Hiley Road in Kensal Rise is this WELL PRESENTED THREE BEDROOM TERRACED FREEHOLD FAMILY HOME.

The property has been lovingly cared for by its present owners and benefits include THROUGH LOUNGE, 18ft KITCHEN DINER & PRIVATE REAR GARDEN. The first floor boasts THREE GOOD SIZE BEDROOMS & FAMILY BATHROOM. There is potential to extend to the side of the property and into the loft space subject to usual planning permissions.