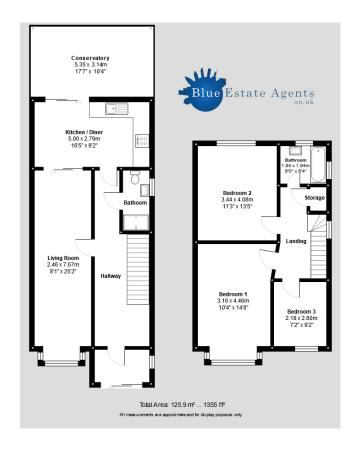

## £629,950 Freehold

- Three Bedroom Semi-Detached House For Sale
- Large Through Lounge
- Extended Kitchen And Diner With All Appliances Built In
- Ground Floor Shower And WC Suite
- Conservatory and Rear Storage
- Three Well Sized Bedrooms With Built In Wardrobes
- · Large Family Bathroom Suite
- Long Rear Garden Leading Out To A Garage Used For Storage
- Off Street Parking
- Contact A Dedicated Member Of Staff At Blue Estate Agents To Book Your Viewing
- · Chain Free, Available To View Immediately
- EPC Rating D

Sought After Area And Desirable Road, Blue Estate Agents are proud to offer to the market this fantastically located three bedroom semi-detached house in Heston. Property boasts of a large through lounge leading to an extended kitchen and diner which then leads on to a large conservatory. Ground floor also has the benefits of a ground floor Shower & WC suite and ample amount of storage within the kitchen area. To the first floor the property benefits from three well sized bedrooms with built in wardrobes and a large family bathroom suite with a separate WC. Outside to the rear you have a long rear garden leading out to brick built shed for storage. The property also benefits from Off Street Parking and side access to the rear garden. The whole property is double glazed and gas central heated.