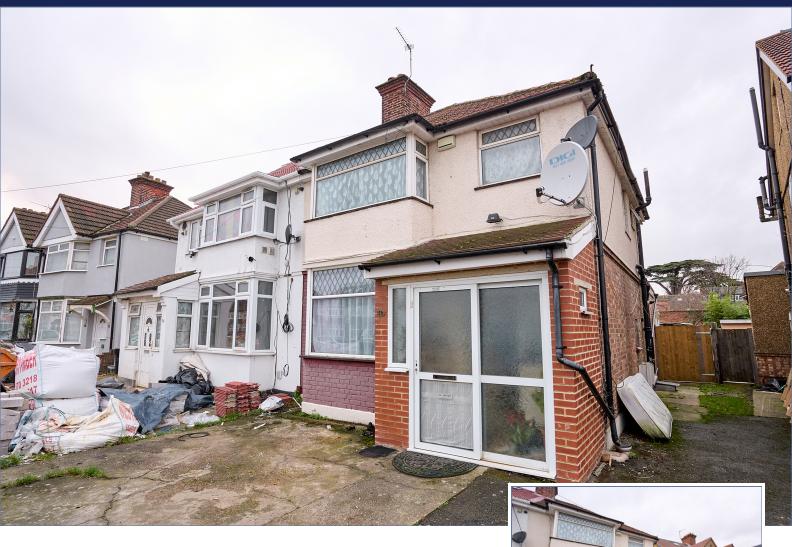

## 56 The Warren, Hounslow, Greater London, TW5 0JN

## £629,950 Freehold

- Three Bedroom Semi-Detached House For Sale
- Large Through Lounge
- Extended Kitchen And Diner With All Appliances Built In
- Ground Floor Shower And WC Suite
- Conservatory and Rear Storage
- Three Well Sized Bedrooms With Built In Wardrobes
- · Large Family Bathroom Suite
- Long Rear Garden Leading Out To A Garage Used For Storage
- Off Street Parking
- Contact A Dedicated Member Of Staff At Blue Estate Agents To Book Your Viewing
- · Chain Free, Available To View Immediately
- EPC Rating D

Sought After Area And Desirable Road, Blue Estate Agents are proud to offer to the market this fantastically located three bedroom semi-detached house in Heston. Property boasts of a large through lounge leading to an extended kitchen and diner which then leads on to a large conservatory. Ground floor also has the benefits of a ground floor Shower & WC suite and ample amount of storage within the kitchen area. To the first floor the property benefits from three well sized bedrooms with built in wardrobes and a large family bathroom suite with a separate WC. Outside to the rear you have a long rear garden leading out to brick built shed for storage. The property also benefits from Off Street Parking and side access to the rear garden. The whole property is double glazed and gas central heated.