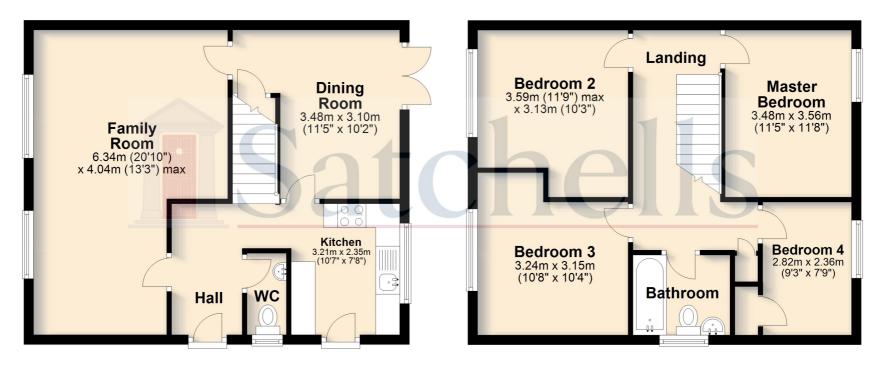

#### **Ground Floor**

## **Entrance Hall:**

Door to front. Stairs to first floor. Doors to cloakroom, lounge, dining room and kitchen.

## Cloakroom:

Window to front. Suite comprising low level WC and wash hand basin.

## Lounge:

Abt. 20' 10" x 13' 3" (6.35m x 4.04m) Window to side. Door to dining room.

## **Dining Room:**

Abt. 11' 5" x 10' 2" (3.48m x 3.10m) French doors to the rear. Cupboard. Door to kitchen.

## Kitchen:

Abt. 10' 7" x 7' 8" (3.23m x 2.34m) Window to rear. Range of base and wall units, oven, hob and extractor. Plumbing for washing machine.

# **First Floor**

# Landing:

Doors to bedrooms one, two, three, four and bathroom. Cupboard.

## **Bedroom One:**

Abt. 11'5" x 11'8" (3.48m x 3.56m) Window to rear.

## **Bedroom Two:**

Abt. 11' 9" x 10' 3" (3.58m x 3.12m) Window to side.

## **Bedroom Three:**

Abt. 10' 8" x 10' 4" (3.25m x 3.15m) Window to side.

## **Bedroom Four:**

Abt. 9' 3" x 7' 9" (2.82m x 2.36m) Window to side.

### Bathroom:

Window to front. Suite comprising bath, low level WC and wash hand basin.

These particulars are a guide only and do not constitute an offer or a contract. The floor plan is for identification purposes only and not to scale. All measurements are approximate and should not be relied upon if ordering furniture, white goods and flooring etc. We have presented the property as we feel fairly describes it but before arranging a viewing or deciding to buy, should there be anything specific you would like to know about the property please enquire. Satchells have not tested any of the appliances or carried out any form of survey and advise you to carry out your own investigations on the state, condition, structure, services, title, tenure, and council tax band of the property. Some images may have been enhanced and the contents shown may not be included in the sale. Satchells routinely refer to 3rd party services for which we receive an income from their fee. If you would like us to refer you to one of these services please ask one of our staff who will pass your details on. We advise you check the availability of the property on the day of your viewing.

### **Ground Floor**

## **First Floor**

For illustrative purposes only - NOT TO SCALE - Measurements shown are approximate. The size and position of doors, windows, appliances and other features are approximate.

Plan produced using PlanUp.