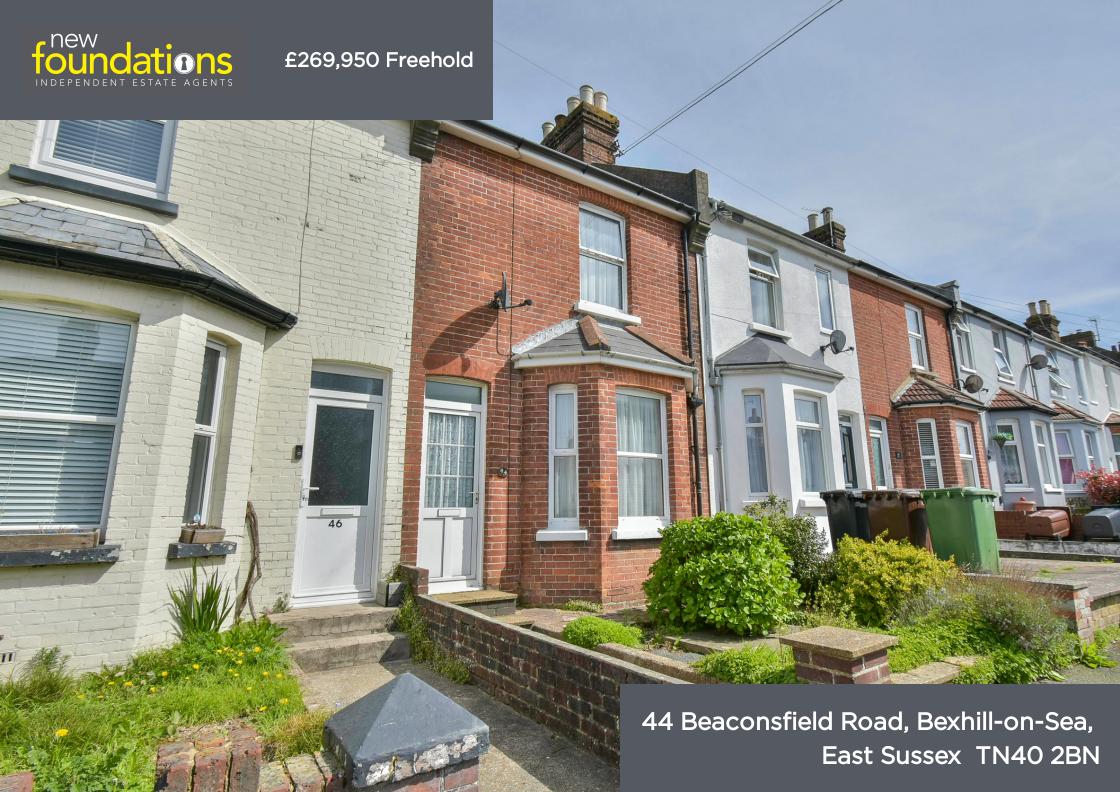

#### PROPERTY DESCRIPTION

A charming three bedroom, two reception older style mid-terraced property ideally situated in a cul-de-sac within a popular residential area approximately a mile from Bexhill town centre, seafront & railway station. The accommodation comprises; entrance hall, bay fronted lounge, dining room, modern fitted kitchen, modern shower room and three bedrooms. Outside the property boasts a good size rear garden. This home would make an ideal first purchase. EPC - D.

#### **FEATURES**

- Charming Three Bedroom Terraced House
- Bay Fronted Lounge
- Separate Dining Room
- Modern Kitchen
- Impressive Rear Garden

- Modern Shower Room
- Situated Approximately a Mile From Bexhill Town Centre, Seafront & Railway Station
- Close Proximity To Park & Local Shop
- Council Tax Band B