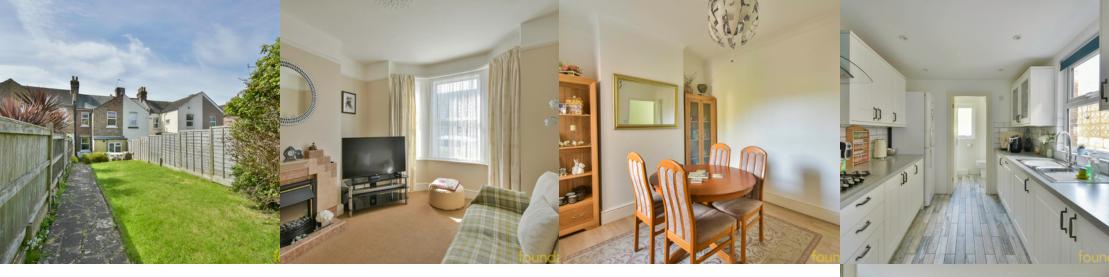

## Lounge

13' 7" into bay x 10' 7" (4.14m into bay x 3.23m) A bright south facing room with double glazed bay window to the front, picture rail, radiator, feature tiled fireplace, television point, telephone point.

## Dining Room

11' 5" x 10' 7" (3.48m x 3.23m) Double glazed window to the rear, ceiling coving, radiator, large under-stairs storage cupboard.

#### Kitchen

12' 8" x 7' 10" (3.86m x 2.39m) Double glazed window and door with frosted glass insert leading to the garden, spotlights, a modern fitted kitchen comprising; a range of laminate working surfaces with inset one and half bowl sink and drainer unit with mixer tap, inset four ring gas hob with stainless steel extractor fan over, a range or matching wall and base cupboard with fitted drawers and glazed fronted display units, built-in appliances including; eye level double oven and grill, microwave, washing machine and dishwasher, space for tall fridge/freezer, part tiled walls.

#### Outside

To the front there is a small area of garden.

Adjacent to the rear of the property there is a paved area, outside water tap, steps up to the remainder of the garden which has a patio area ideal for table and chairs, crazy paved pathway leading to the rear gate, timber framed sheds, further patio area, various mature trees and area laid to lawn.