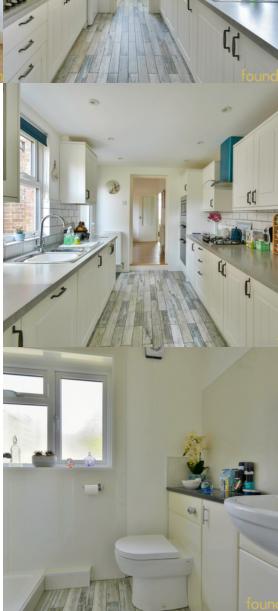

#### Kitchen

12' 8" x 7' 10" (3.86m x 2.39m) Double glazed window and door with frosted glass insert leading to the garden, spotlights, a modern fitted kitchen comprising; a range of laminate working surfaces with inset one and half bowl sink and drainer unit with mixer tap, inset four ring gas hob with stainless steel extractor fan over, a range or matching wall and base cupboard with fitted drawers and glazed fronted display units, built-in appliances including; eye level double oven and grill, microwave, washing machine and dishwasher, space for tall fridge/freezer, part tiled walls.

#### Shower Room

Double glazed patterned window to the rear, a modern suite three piece suite comprising; large walk-in shower cubicle with electric shower over and aqua boarding, low level WC with concealed cistern, wash hand basin with mixer tap, cupboard under, wall mounted electric heater.