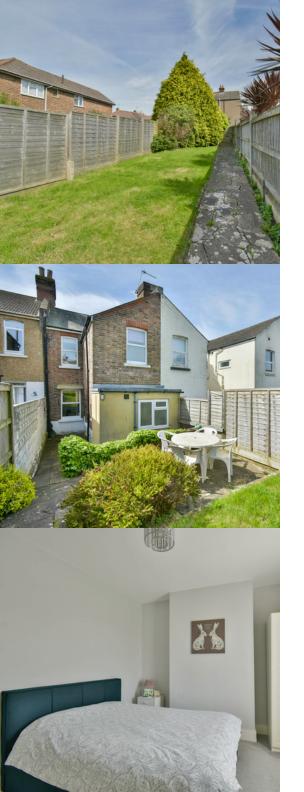

#### Bedroom One

 $13' 11'' \times 11' 1'' (4.24m \times 3.38m)$  Double glazed window to the front, radiator.

#### **Bedroom Two**

10' 7" x 8' 8" (3.23m x 2.64m) Double glazed window to the rear, dado rail, radiator.

## **Bedroom Three**

11' 0'' x 7' 10'' (3.35m x 2.39m) Double glazed window to the rear, radiator, airing cupboard with shelving and hot water cylinder.

#### Outside

To the front there is a small area of garden.

Adjacent to the rear of the property there is a paved area, outside water tap, steps up to the remainder of the garden which has a patio area ideal for table and chairs, crazy paved pathway leading to the rear gate, timber framed sheds, further patio area, various mature trees and area laid to lawn.