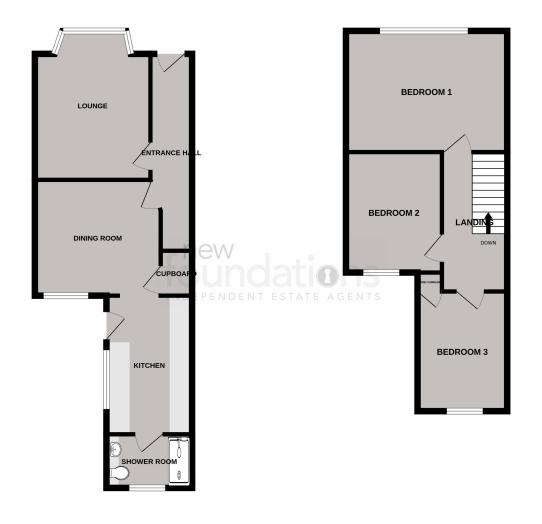

#### **ROOM DESCRIPTIONS**

#### Entrance Hall

Accessed via private front door, picture rail, dado rail, radiator, stairs rising to the first floor.

## Lounge

13' 7" into bay x 10' 7" (4.14m into bay x 3.23m) A bright south facing room with double glazed bay window to the front, picture rail, radiator, feature tiled fireplace, television point, telephone point.

## Dining Room

11' 5" x 10' 7" (3.48m x 3.23m) Double glazed window to the rear, ceiling coving, radiator, large under-stairs storage cupboard.

#### Kitchen

12' 8" x 7' 10" (3.86m x 2.39m) Double glazed window and door with frosted glass insert leading to the garden, spotlights, a modern fitted kitchen comprising; a range of laminate working surfaces with inset one and half bowl sink and drainer unit with mixer tap, inset four ring gas hob with stainless steel extractor fan over, a range or matching wall and base cupboard with fitted drawers and glazed fronted display units, built-in appliances including; eye level double oven and grill, microwave, washing machine and dishwasher, space for tall fridge/freezer, part tiled walls.

#### Shower Room

Double glazed patterned window to the rear, a modern suite three piece suite comprising; large walk-in shower cubicle with electric shower over and aqua boarding, low level WC with concealed cistern, wash hand basin with mixer tap, cupboard under, wall mounted electric heater.

# First Floor Landing

Access to loft space via hatch, picture rail, dado rail, radiator.

#### Bedroom One

 $13' 11'' \times 11' 1'' (4.24m \times 3.38m)$  Double glazed window to the front, radiator.

#### **Bedroom Two**

10' 7" x 8' 8" (3.23m x 2.64m) Double glazed window to the rear, dado rail, radiator.

## **Bedroom Three**

11' 0'' x 7' 10'' (3.35m x 2.39m) Double glazed window to the rear, radiator, airing cupboard with shelving and hot water cylinder.

GROUND FLOOR 1ST FLOOR

Whilst every attempt has been made to ensure the accuracy of the floorplan contained here, measurements of coors, windows, rooms and any other items are approximate and no responsibility is taken for any error, prospective purchaser. The services, systems and appliances shown have not been tested and no guarantee as to their operability or efficiency can be given.