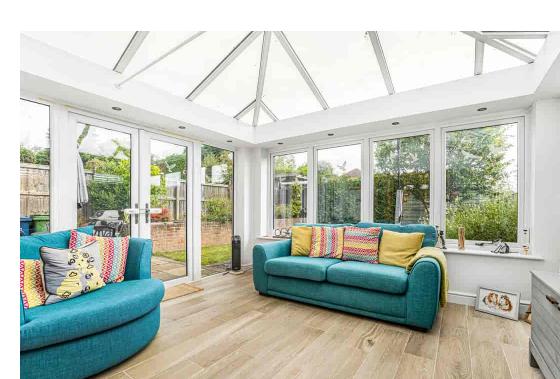

## POINTS OF INTEREST

- Stunning kitchen diner with doors to the garden
- Large lounge/dining room with wood burner
- Master bedroom with ensuite
- Light and airy entrance porch
- Plantation shutters in all rooms