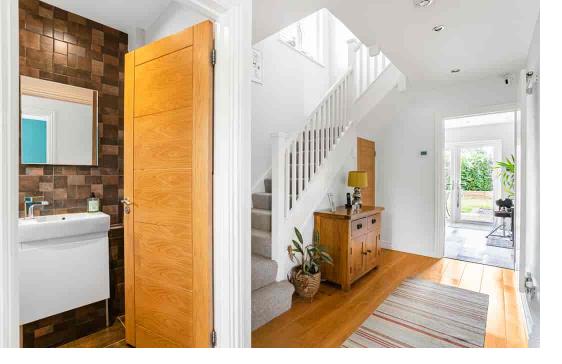

## POINTS OF INTEREST

- Stunning kitchen diner with doors to the garden
- Large lounge/dining room with wood burner
- Master bedroom with ensuite
- Light and airy entrance porch
- Plantation shutters in all rooms