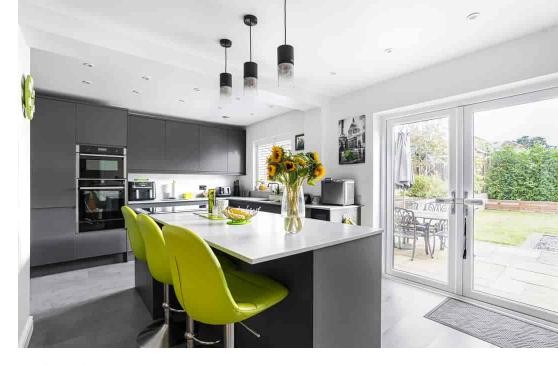

## POINTS OF INTEREST

- Stunning kitchen diner with doors to the garden
- Large lounge/dining room with wood burner
- Master bedroom with ensuite
- Light and airy entrance porch
- Plantation shutters in all rooms