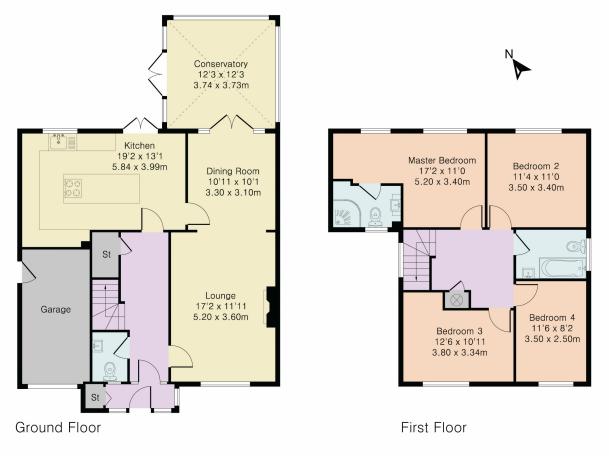

Approximate Gross Internal Area 1528 sq ft - 142 sq m Ground Floor Area 866 sq ft - 80 sq m First Floor Area 662 sq ft - 62 sq m

Energy Efficiency Rating

Very energy efficient - lower running costs