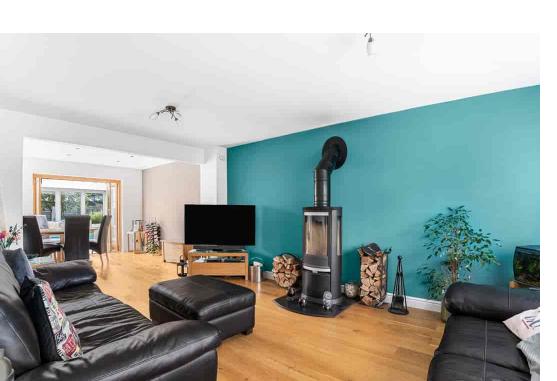

## POINTS OF INTEREST

- Stunning kitchen diner with doors to the garden
- Large lounge/dining room with wood burner
- Master bedroom with ensuite
- Light and airy entrance porch
- Plantation shutters in all rooms