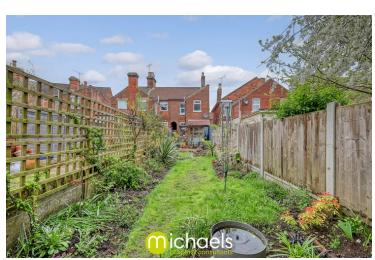

#### Outside

Externally, the property boasts a mature and private rear garden, enclosed by panel fencing. At the front of the garden, there is a small patio area currently used as a catio, though it could easily be repurposed for outdoor seating or dining. The rest of the garden is mainly laid to lawn and complemented by a variety of plants and shrubs. A garden shed is also included.