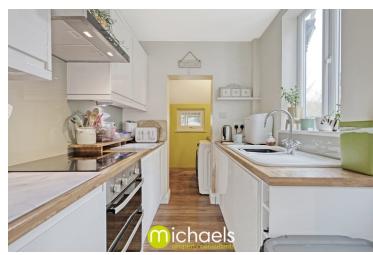

#### Kitchen

9' 2" x 6' 3" (2.79m x 1.91m)

## **Pantry**

6' 3" x 3' 3" (1.91m x 0.99m)