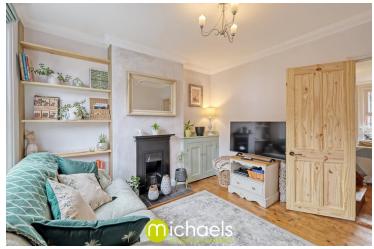

## **Living Room**

10' 5" x 10' 2" (3.17m x 3.10m)

# **Reception Room**

14' 1" x 10' 5" (4.29m x 3.17m)