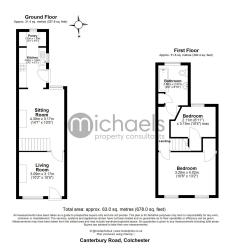

### **Ground Floor**

## **Living Room**

10' 5" x 10' 2" (3.17m x 3.10m)

# **Reception Room**

14' 1" x 10' 5" (4.29m x 3.17m)

#### Kitchen

9' 2" x 6' 3" (2.79m x 1.91m)

## **Pantry**

6' 3" x 3' 3" (1.91m x 0.99m)

# First Floor

## Landing

### **Bedroom One**

13' 2" x 10' 6" (4.01m x 3.20m)

#### **Bedroom Two**

10' 4" x 6' 11" (3.15m x 2.11m)

#### **Bathroom**

9' 2" x 6' 10" (2.79m x 2.08m)

#### Floorplans