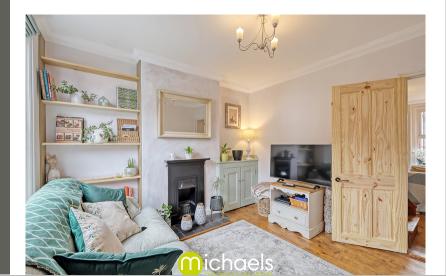

## **Living Room**

10' 5" x 10' 2" (3.17m x 3.10m)

# **Reception Room**

14' 1" x 10' 5" (4.29m x 3.17m)