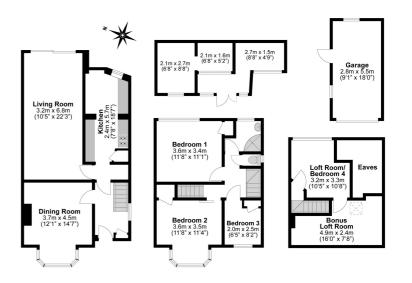

The ground floor comprises 22ft living room overlooking the rear garden, separate 14ft bay-fronted dining room, large kitchen and hallway, and ample storage.

The first floor consists of two double bedrooms and a third single room, the master expanding 11ft with bay window opening to lots of natural light. All bedrooms offer fitted cupboards and additionally there are separate bathroom and WC to the back of the house.

The loft has been converted to provide a fourth 10ft bedroom, additional bonus loft room, and lots of eaves storage.

Externally there is driveway parking for two cars, single garage and a large rear garden enjoying a high degree of privacy, which is mostly laid to lawn with access to a large shed.

0.9 miles away

Upton Court Grammar School

1 mile away

Council Tax
Band E

Total Approximate Floor Area 1883 Square feet 175 Square metres

Illustrations are for identification purposes only, measurements are approximate, not to scale.