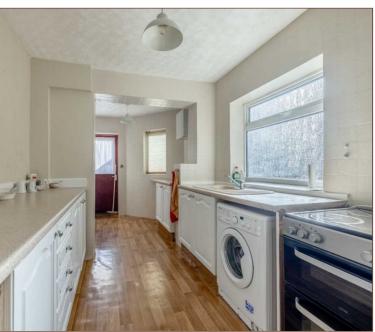

The ground floor comprises 22ft living room overlooking the rear garden, separate 14ft bay-fronted dining room, large kitchen and hallway, and ample storage.

The first floor consists of two double bedrooms and a third single room, the master expanding 11ft with bay window opening to lots of natural light. All bedrooms offer fitted cupboards and additionally there are separate bathroom and WC to the back of the house.