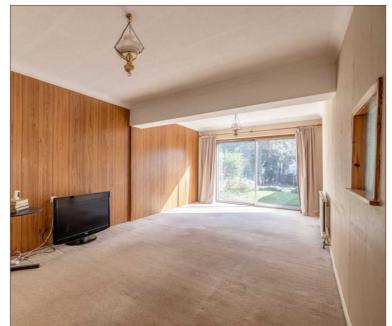

The ground floor comprises 22ft living room overlooking the rear garden, separate 14ft bay-fronted dining room, large kitchen and hallway, and ample storage.

The first floor consists of two double bedrooms and a third single room, the master expanding 11ft with bay window opening to lots of natural light. All bedrooms offer fitted cupboards and additionally there are separate bathroom and WC to the back of the house.