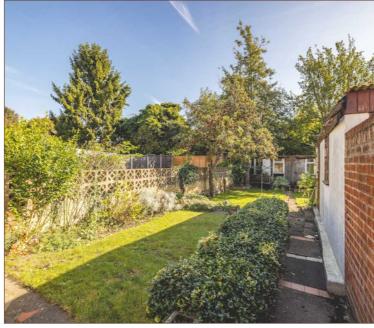

The loft has been converted to provide a fourth 10ft bedroom, additional bonus loft room, and lots of eaves storage.

Externally there is driveway parking for two cars, single garage and a large rear garden enjoying a high degree of privacy, which is mostly laid to lawn with access to a large shed.