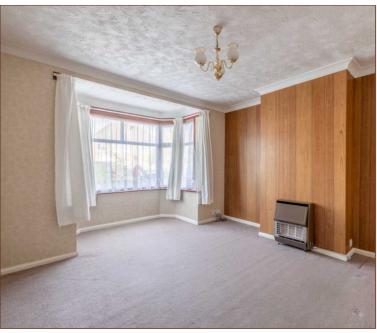

The ground floor comprises 22ft living room overlooking the rear garden, separate 14ft bay-fronted dining room, large kitchen and hallway, and ample storage.

The first floor consists of two double bedrooms and a third single room, the master expanding 11ft with bay window opening to lots of natural light. All bedrooms offer fitted cupboards and additionally there are separate bathroom and WC to the back of the house.

The property would make an ideal family home and invites the possibility of a very quick sale through the added benefit of having no onward chain.

Estates

SEPARATE BAY-FRONTED DINING ROOM

WALKING DISTANCE TO LANGLEY
GRAMMAR AND LANGLEY ACADEMY