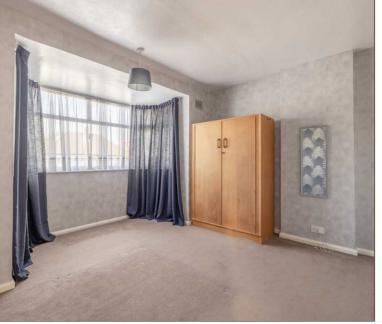

The ground floor comprises 22ft living room overlooking the rear garden, separate 14ft bay-fronted dining room, large kitchen and hallway, and ample storage.

The first floor consists of two double bedrooms and a third single room, the master expanding 11ft with bay window opening to lots of natural light. All bedrooms offer fitted cupboards and additionally there are separate bathroom and WC to the back of the house.

The loft has been converted to provide a fourth 10ft bedroom, additional bonus loft room, and lots of eaves storage.

Externally there is driveway parking for two cars, single garage and a large rear garden enjoying a high degree of privacy, which is mostly laid to lawn with access to a large shed.