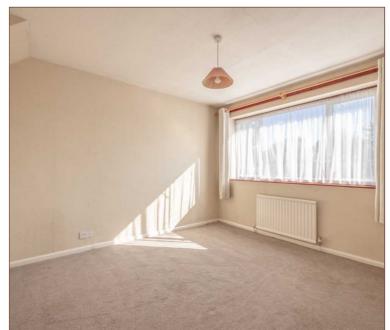

The ground floor comprises 22ft living room overlooking the rear garden, separate 14ft bay-fronted dining room, large kitchen and hallway, and ample storage.

The first floor consists of two double bedrooms and a third single room, the master expanding 11ft with bay window opening to lots of natural light. All bedrooms offer fitted cupboards and additionally there are separate bathroom and WC to the back of the house.