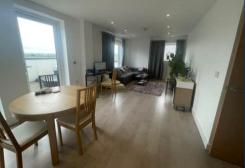

#### **Reception Room**

Underfloor heating, wood laminate flooring, double glazed windows, spot lights, door to balcony.