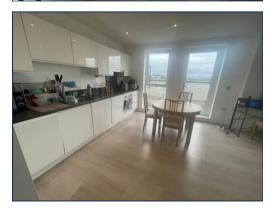

#### **Open Plan Modern Kitchen**

Modern fitted units, integrated dishwasher, washer/dryer, fridge/freezer, oven & electric hob.