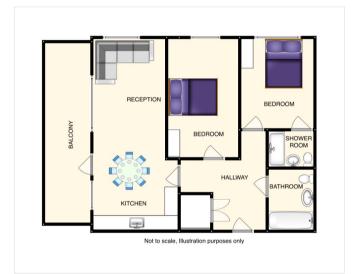

A Luxury 7th Floor Two Bedroom, Two Bathroom Furnished Flat To Let, very convenient for Wembley Park Met Line Station and the Wembley Stadium with its shopping outlets, restaurants and cinema. Video Entryphone, Lifts, Underfloor Heating, Double Glazing, Living Room with balcony, Open Plan Fitted Kitchen, Two Double Bedrooms, Two Bathrooms. EER B. Gated Parking. Viewing through Sole Agents.

### **Communal Entrance**

Entryphone, lifts.

#### **Entrance Hall**

Laminate flooring, fitted cupboard.

#### **Reception Room**

Underfloor heating, wood laminate flooring, double glazed windows, spot lights, door to balcony.

#### **Open Plan Modern Kitchen**

Modern fitted units, integrated dishwasher, washer/dryer, fridge/freezer, oven & electric hob.

#### **Bedroom One**

Double glazed window, fitted carpet, wardrobes. Door To En Suite:

#### En Suite Shower Room / WC

Tiled Shower Room with power shower, wash hand basin, low level WC.

#### **Bedroom Two**

Underfloor heating, double glazed window.

#### **Tiled Bathroom**

Panelled bath with overhead shower, wash hand basin, wc.