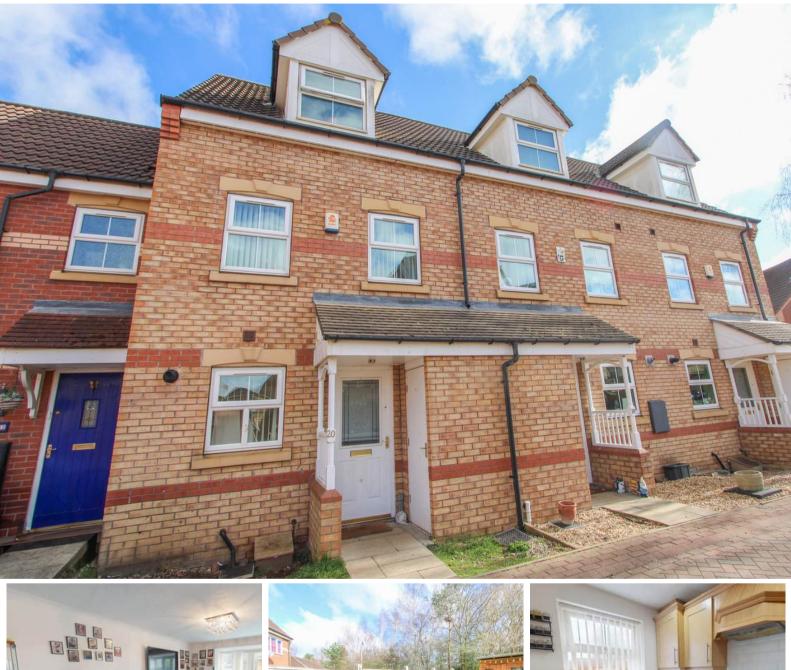

We make it happen.

3 Bedroom(s), Town House, To be Advised

Vulcan Mews, Auckley, Doncaster.

- 3D Virtual Tour Available
- Kitchen
- Ground Floor W/C
- Three Bedrooms
- Rear Enclosed Garden

- No Chain
- Lounge Diner
- End of Terrace Three Storey Town House
- Second Floor Dedicated to Master Bedroom and En Suite
- Popular Location in Auckley

## **Owner's View**

This stylish 3-bedroom townhouse is spread across three floors, offering versatile and spacious living. The ground floor includes a kitchen—perfect for cooking family meals— a spacious lounge diner, and a convenient W/C. On the first floor, you'll find two well-sized bedrooms and a family bathroom. The second floor is dedicated to the master bedroom, complete with an en-suite shower room for added comfort and privacy. To the rear, the property boasts a low-maintenance enclosed garden, ideal for outdoor relaxation. This home offers the perfect combination of space, modern living, and practicality, making it a great choice for families or professionals alike.