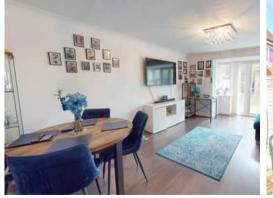

## **Owner's View**

This stylish 3-bedroom townhouse is spread across three floors, offering versatile and spacious living. The ground floor includes a kitchen—perfect for cooking family meals— a spacious lounge diner, and a convenient W/C. On the first floor, you'll find two well-sized bedrooms and a family bathroom. The second floor is dedicated to the master bedroom, complete with an en-suite shower room for added comfort and privacy. To the rear, the property boasts a low-maintenance enclosed garden, ideal for outdoor relaxation. This home offers the perfect combination of space, modern living, and practicality, making it a great choice for families or professionals alike.

Lounge Diner

Ground Floor

**Floor Plan** 

GROSS INTERNAL, AREA FLORE 141,9 m<sup>1</sup> FLORE 32.2 m<sup>1</sup> FLORE 32.2.2 m<sup>1</sup> EXCLUDED AREAS: VERANDA 1.0 m<sup>2</sup> REDUCED HEADROOM 4.6 m<sup>2</sup> TOTAL: 9 46 m<sup>2</sup> SIZES AND DIMENSIONS ARE APPROXIMATE, ACTUAL MAY VARY.