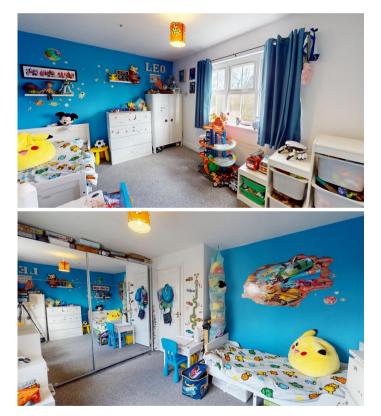

# **First Floor**

**Floor Plan** 

FLOOR 1419 M<sup>1</sup> FLOOR 3 22.6 m<sup>3</sup> FLOOR 3 22.2 m<sup>3</sup> EXCLUDED AREAS : VERANDA 1.0 m<sup>3</sup> REDUCED HEADROOM 4.6 m<sup>3</sup> TOTAL : 96.8 m<sup>3</sup> SIZES AND DIMENSIONS ARE APPROXIMATE. ACTUAL MAY VARY.

Bedroom

Bedroom

**Family Bathroom** 

🗖 Matterport

All measurements provided are approximate and should be verified before exchange of contracts. No appliances have been tested and should be checked to ensure they are in good working order.