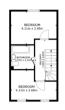

# **First Floor**

**Floor Plan** 

FLOOR 1419 M<sup>1</sup> FLOOR 3 22.6 m<sup>3</sup> FLOOR 3 22.2 m<sup>3</sup> EXCLUDED AREAS : VERANDA 1.0 m<sup>3</sup> REDUCED HEADROOM 4.6 m<sup>3</sup> TOTAL : 96.8 m<sup>3</sup> SIZES AND DIMENSIONS ARE APPROXIMATE. ACTUAL MAY VARY.

Bedroom

Bedroom

**Family Bathroom** 

🗖 Matterport

All measurements provided are approximate and should be verified before exchange of contracts. No appliances have been tested and should be checked to ensure they are in good working order.