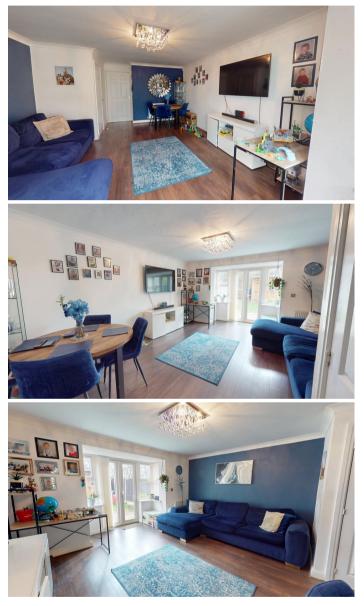

Lounge Diner

Ground Floor

**Floor Plan** 

GROSS INTERNAL, AREA FLORE 141,9 m<sup>1</sup> FLORE 32.2 m<sup>1</sup> FLORE 32.2.2 m<sup>1</sup> EXCLUDED AREAS: VERANDA 1.0 m<sup>2</sup> REDUCED HEADROOM 4.6 m<sup>2</sup> TOTAL: 9 46 m<sup>2</sup> SIZES AND DIMENSIONS ARE APPROXIMATE, ACTUAL MAY VARY.