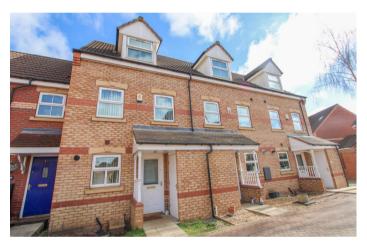

## Front Aspect

Matterport

FLOOR 1 41.5 m<sup>2</sup> FLOOR 3 24.6 m<sup>3</sup> FLOOR 3 22.2 m<sup>3</sup> EXCLUDED AREAS: VERANDA 1.0 m<sup>3</sup> REDUCED HEADROOM 4.6 m<sup>3</sup> TOTAL: 9.6.8 m<sup>3</sup> SIZES AND DUMENSIONS ARE APPROXIMATE, ACTUAL HAY VARY.