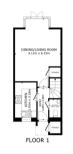

Lounge Diner

Ground Floor

**Floor Plan** 

GROSS INTERNAL, AREA FLORE 141,9 m<sup>1</sup> FLORE 32.2 m<sup>1</sup> FLORE 32.2.2 m<sup>1</sup> EXCLUDED AREAS: VERANDA 1.0 m<sup>2</sup> REDUCED HEADROOM 4.6 m<sup>2</sup> TOTAL: 9 46 m<sup>2</sup> SIZES AND DIMENSIONS ARE APPROXIMATE, ACTUAL MAY VARY.

🔁 Matterport

Kitchen

W/C

All measurements provided are approximate and should be verified before exchange of contracts. No appliances have been tested and should be checked to ensure they are in good working order.