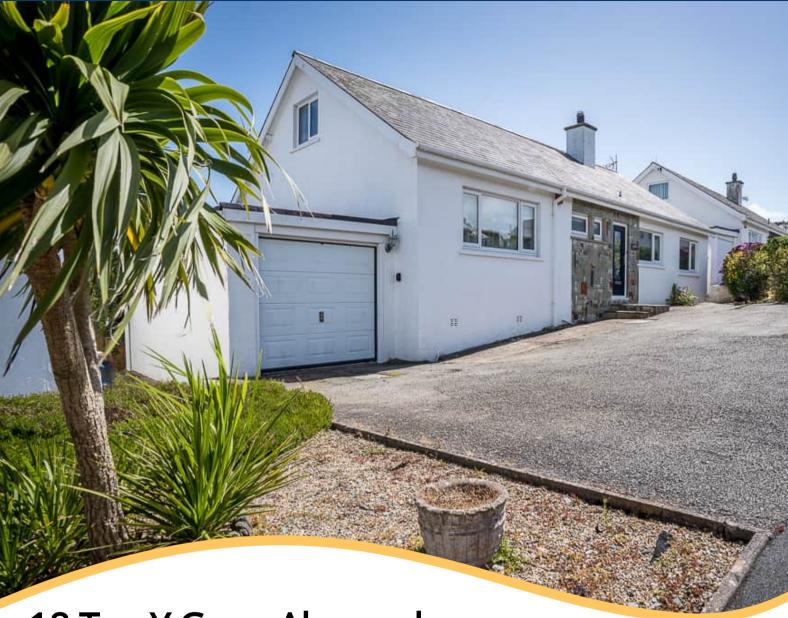

18 Tan Y Gaer, Abersoch, Pwllheli, Gwynedd. LL53 7LY

- EXCELLENT LOCATION
- GARAGE
- SEA VIEWS

- OPEN PLAN
- MODERN KITCHEN EXTENSION
- SHORT WALK TO THE BEACH

## PROPERTY DESCRIPTION

A beautifully renovated 4-bedroom dormer bungalow with sea views on Tan Y Gaer, a very sought after cul-de-sac in Abersoch, North Wales.

Only a short walk to the beach and village centre, this property is deceptively spacious with uninterrupted view of Cardigan Bay from the first floor, featuring a master suite with bathroom and a dressing room.

Nestled along the picturesque coastline on the Llyn Peninsula, 18 Tan Y Gaer is a renovated dormer bungalow that blends coastal charm with contemporary comforts. The thoughtful gable extension enhances the open-concept living areas, flooding the home with natural light, featuring NEFF appliances and bi-folding doors to the patio. A large L shaped living room spans the full width of the property, also featuring bi-fold doors to create a generous open space.