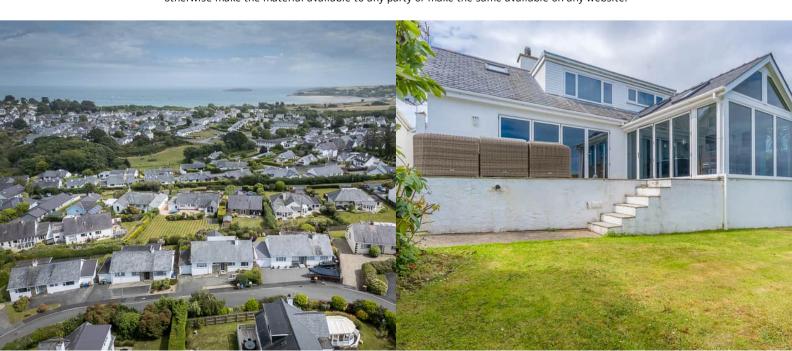

## PROPERTY DESCRIPTION

A beautifully renovated 4-bedroom dormer bungalow with sea views on Tan Y Gaer, a very sought after cul-de-sac in Abersoch, North Wales.

Only a short walk to the beach and village centre, this property is deceptively spacious with uninterrupted view of Cardigan Bay from the first floor, featuring a master suite with bathroom and a dressing room.

Striking sea views from the master suite and gable extension

Attached garage and plenty of parking on the drive

2 bathrooms and a spacious master suite with dressing room

Bright, open-concept living areas flooded with natural light

Nestled along the picturesque coastline on the Llyn Peninsula, 18 Tan Y Gaer is a renovated dormer bungalow that blends coastal charm with contemporary comforts. The thoughtful gable extension enhances the open-concept living areas, flooding the home with natural light, featuring NEFF appliances and bi-folding doors to the patio. A large L shaped living room spans the full width of the property, also featuring bi-fold doors to create a generous open space.