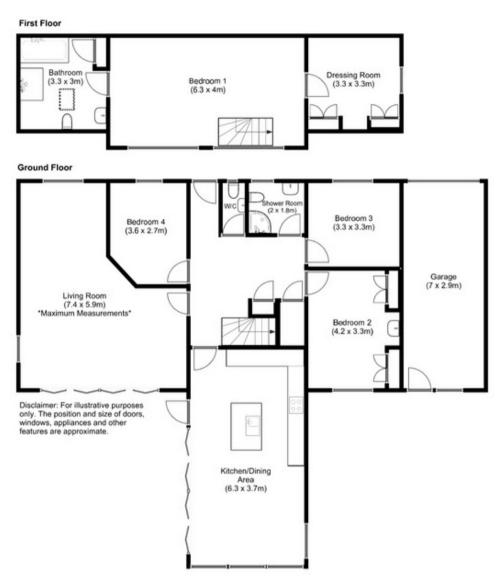

## PROPERTY DESCRIPTION

A beautifully renovated 4-bedroom dormer bungalow with sea views on Tan Y Gaer, a very sought after cul-de-sac in Abersoch, North Wales.

Only a short walk to the beach and village centre, this property is deceptively spacious with uninterrupted view of Cardigan Bay from the first floor, featuring a master suite with bathroom and a dressing room.

Nestled along the picturesque coastline on the Llyn Peninsula, 18 Tan Y Gaer is a renovated dormer bungalow that blends coastal charm with contemporary comforts. The thoughtful gable extension enhances the open-concept living areas, flooding the home with natural light, featuring NEFF appliances and bi-folding doors to the patio. A large L shaped living room spans the full width of the property, also featuring bi-fold doors to create a generous open space.

This 4-bedroom, 2-bathroom bungalow provides ample space and storage for comfortable living by the sea. Entertain guests in the bright, airy living areas, then retreat to the master suite with its dressing room to unwind and soak in the breathtaking views. 18 Tan Y Gaer offers the perfect blend of tranquility and convenience for those seeking a peaceful coastal lifestyle without sacrificing modern amenities.