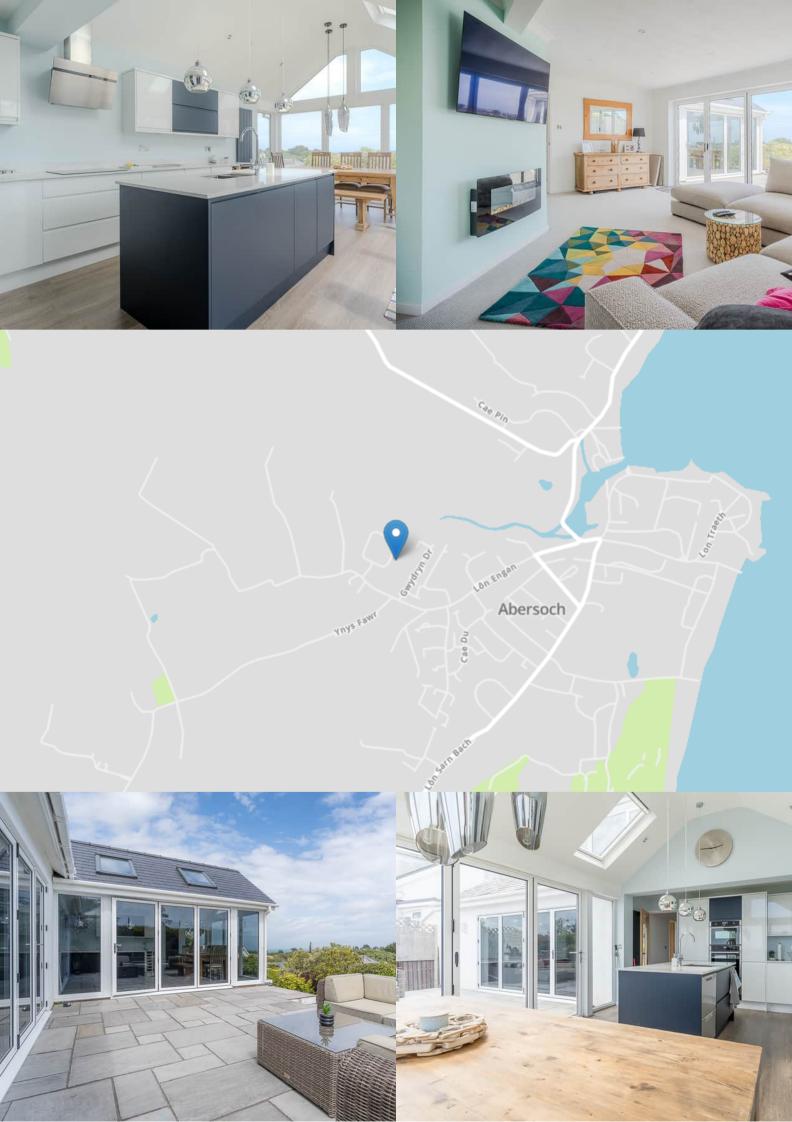

Nestled along the picturesque coastline on the Llyn Peninsula, 18 Tan Y Gaer is a renovated dormer bungalow that blends coastal charm with contemporary comforts. The thoughtful gable extension enhances the open-concept living areas, flooding the home with natural light, featuring NEFF appliances and bi-folding doors to the patio. A large L shaped living room spans the full width of the property, also featuring bi-fold doors to create a generous open space.

This 4-bedroom, 2-bathroom bungalow provides ample space and storage for comfortable living by the sea. Entertain guests in the bright, airy living areas, then retreat to the master suite with its dressing room to unwind and soak in the breathtaking views. 18 Tan Y Gaer offers the perfect blend of tranquility and convenience for those seeking a peaceful coastal lifestyle without sacrificing modern amenities.

\*Figures provided using Welsh Government LTT calculator

Council Tax Band - G

Services Mains water, drainage and electricity. Oil fired central heating.

Location Information Pwllheli 6.4 miles . Porthmadog 19.6 miles . Bangor 36.1 miles . Chester 97.1 miles . Shrewsbury 94.1 miles . Manchester 132 miles.