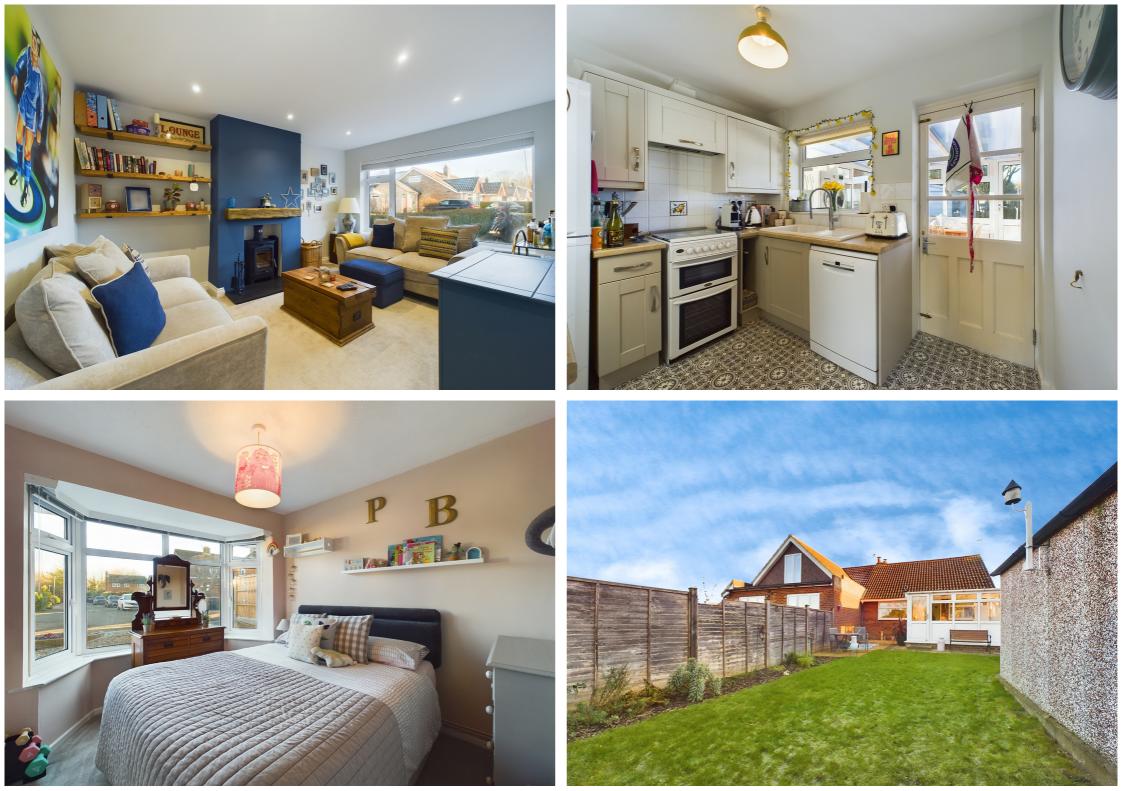

## country properties

This wonderful two bedroom semi-detached bungalow occupies a good plot and has been updated by the current owners.

The property comprises of a side entrance hall which houses the accommodation off of it. To the front of the property is the wonderful living room with feature fire place and the second bedroom besides with a feature bay window. To the rear of the property is the kitchen which offers a conservatory to the rear and the refurbished principal bedroom. The accommodation is completed with the family bathroom suite. Outside there is a gravel front garden providing off road parking. The driveway runs past the side of the house and leads to the garage and again provides off road parking. To the rear of the property is a good size rear garden which is mainly laid to lawn and enclosed by timber fence.