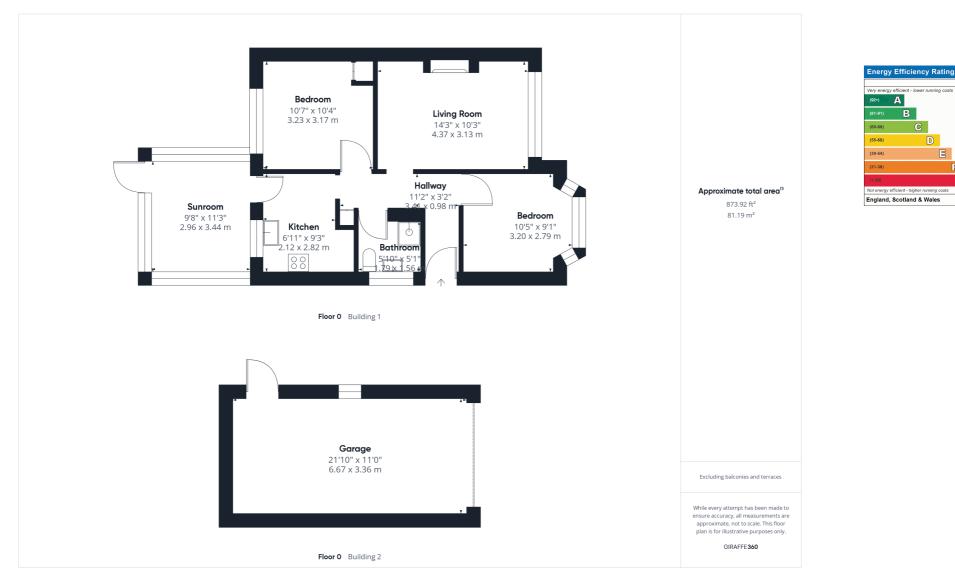

## country properties

This wonderful two bedroom semi-detached bungalow occupies a good plot and has been updated by the current owners.

The property comprises of a side entrance hall which houses the accommodation off of it. To the front of the property is the wonderful living room with feature fire place and the second bedroom besides with a feature bay window. To the rear of the property is the kitchen which offers a conservatory to the rear and the refurbished principal bedroom. The accommodation is completed with the family bathroom suite. Outside there is a gravel front garden providing off road parking. The driveway runs past the side of the house and leads to the garage and again provides off road parking. To the rear of the property is a good size rear garden which is mainly laid to lawn and enclosed by timber fence.

The property also benefits from planning permission for a loft conversion, rear and side extension that will transform the property into a four bedroom and open plan kitchen/living space. Planning permission reference: 22/02745/FPH(26/10/2022)