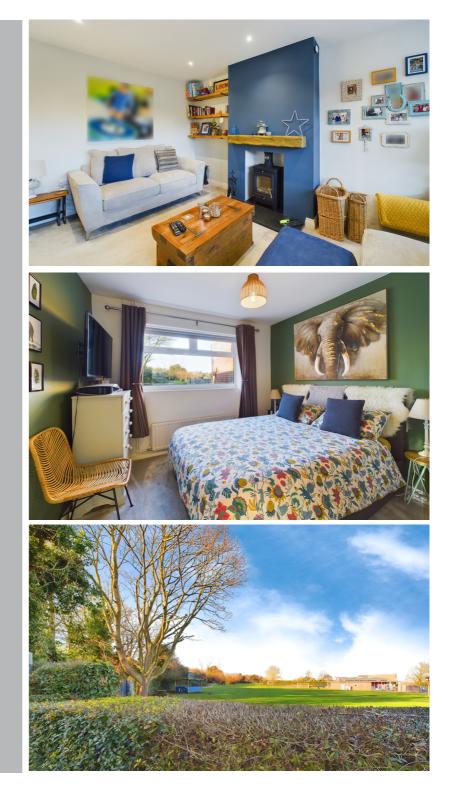

## country properties

This wonderful two bedroom semi-detached bungalow occupies a good plot and has been updated by the current owners.

The property comprises of a side entrance hall which houses the accommodation off of it. To the front of the property is the wonderful living room with feature fire place and the second bedroom besides with a feature bay window. To the rear of the property is the kitchen which offers a conservatory to the rear and the refurbished principal bedroom. The accommodation is completed with the family bathroom suite. Outside there is a gravel front garden providing off road parking. The driveway runs past the side of the house and leads to the garage and again provides off road parking. To the rear of the property is a good size rear garden which is mainly laid to lawn and enclosed by timber fence.