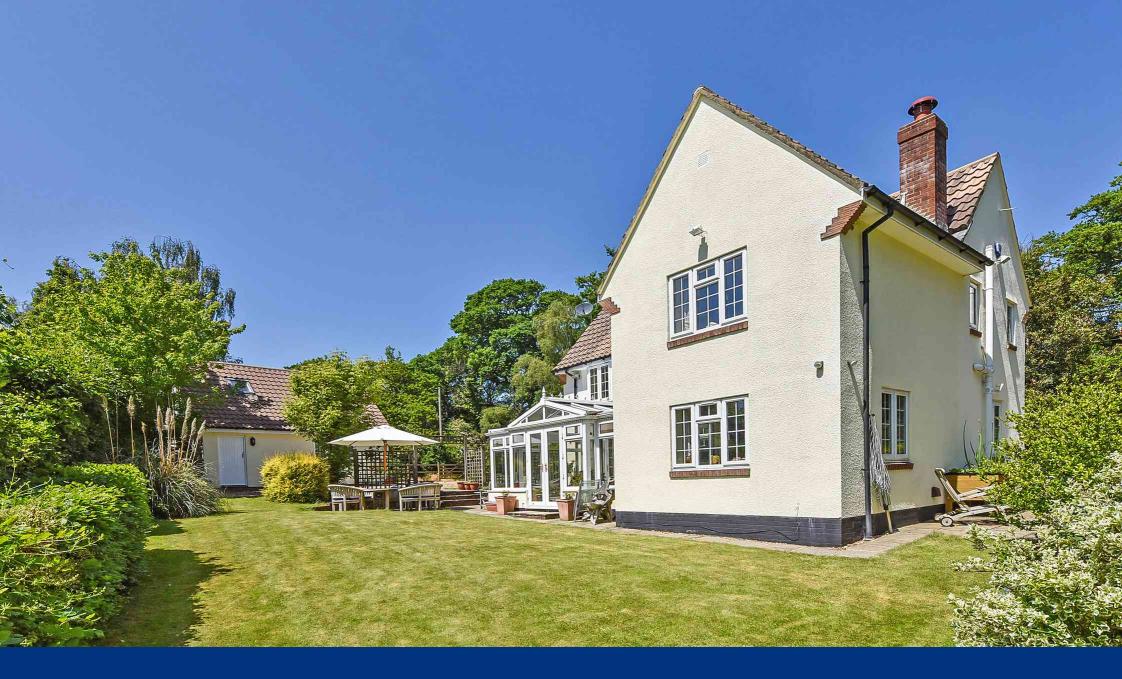

The gardens which encircle the cottage are a particular delight, with manicured lawns an abundance of flower beds, borders and hedgerows allowing for a good amount of seclusion. There is also an additional patio area located in an elevated position.