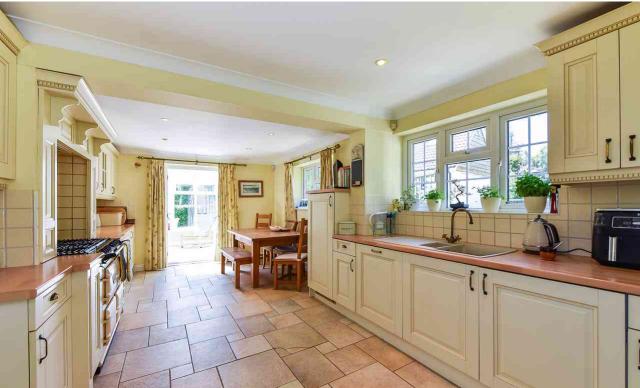

At the heart of the home is a fully equipped kitchen/breakfast room leading to a conservatory which in turn has direct access to a patio areafor alfresco entertaining.

Off the inner hallway are the well-proportioned and separate dining and sitting rooms, the latter with double-aspect windows. A downstairs cloakroom is also located from the hallway.