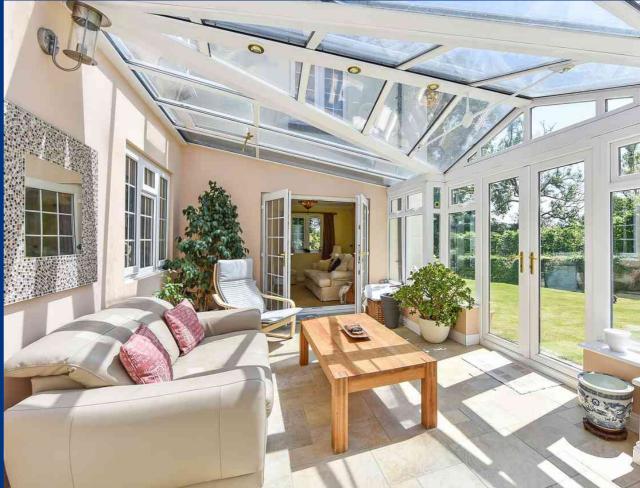

At the heart of the home is a fully equipped kitchen/breakfast room leading to a conservatory which in turn has direct access to a patio areafor alfresco entertaining.

Off the inner hallway are the well-proportioned and separate dining and sitting rooms, the latter with double-aspect windows. A downstairs cloakroom is also located from the hallway.