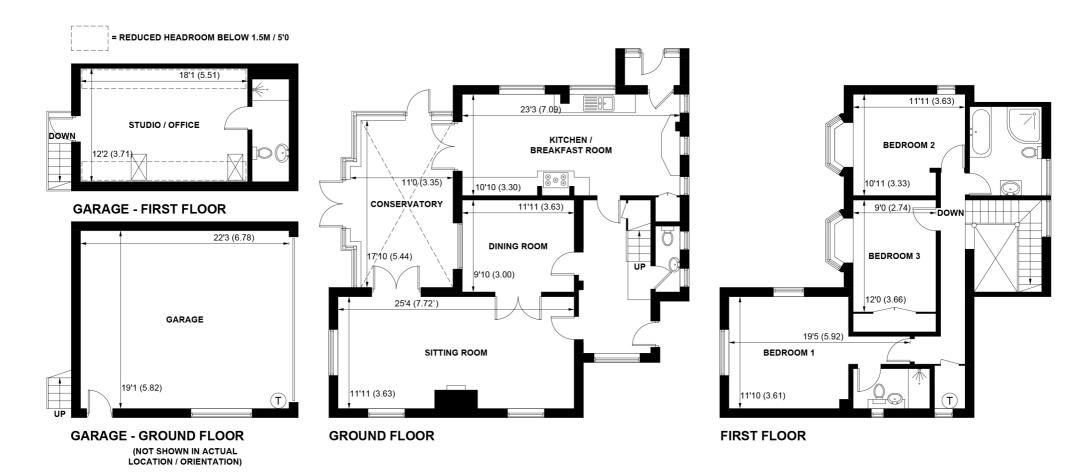

APPROXIMATE GROSS INTERNAL AREA = 1780 SQ FT / 165.4 SQ M OUTBUILDINGS = 697 SQ FT / 64.8 SQ M TOTAL = 2477 SQ FT / 230.2 SQ M

023 8028 4411 www.fellsgulliver.com