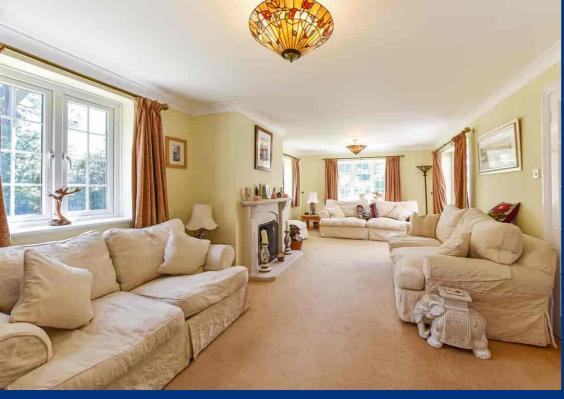

At the heart of the home is a fully equipped kitchen/breakfast room leading to a conservatory which in turn has direct access to a patio areafor alfresco entertaining.

Off the inner hallway are the well-proportioned and separate dining and sitting rooms, the latter with double-aspect windows. A downstairs cloakroom is also located from the hallway.