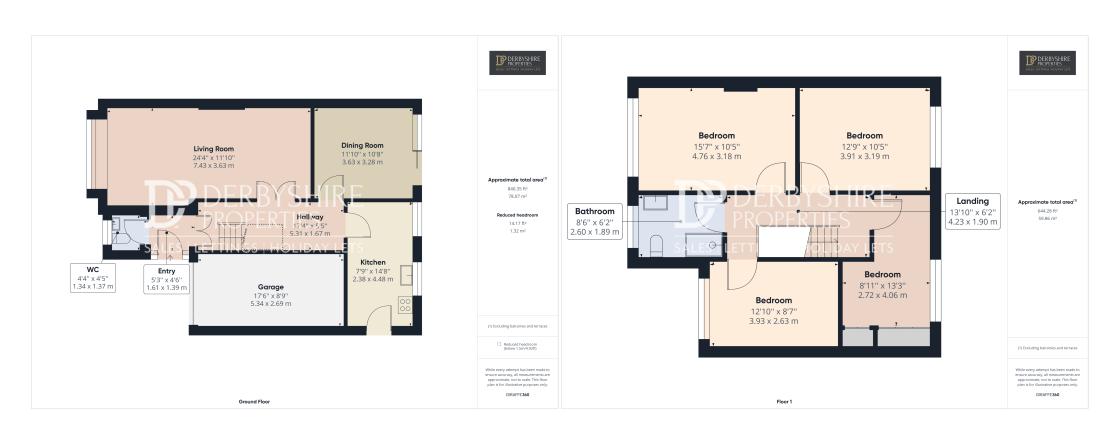

## **POINTS OF INTEREST**

- Executive Detached Family Home
- 4 Double Bedrooms
- Large Private Plot
- Landscaped Gardens With Private Outlook
- 4-5 Car Driveway Plus Caravan/Boat Storage
- Modern Bathrooms
- Large Living & Dining Rooms
- Very Popular Location
- Viewing Essential
- COUNCIL TAX BAND D