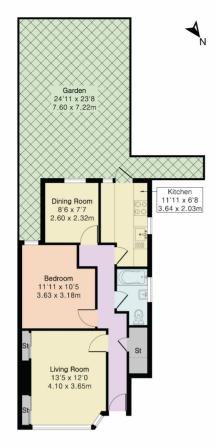

#### Approximate Gross Internal Area 559 sq ft - 52 sq m

Floor plan produced in accordance with RICS Property Measurement 2nd Edition. Although Pink Plan Ltd ensures the highest level of accuracy, measurements of doors, windows and rooms are approximate and no responsibility is taken for error, omission or misstatement. These plans are for representation purposes only and no guarantee is given on the total square footage of the property within this plan. The figure icon is for initial guidance only and should not be relied on as a basis of valuation.