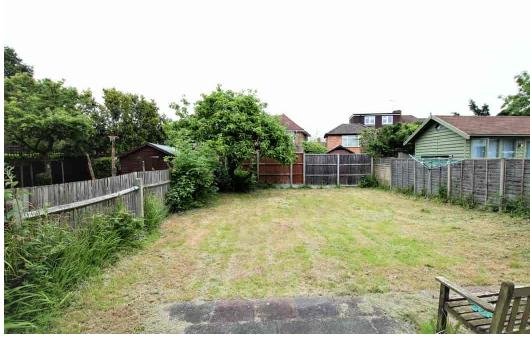

There is further scope to extend at the side of the house by building above the store and utility rooms and the garage, and converting the loft, STPP.

Directly across the road from the house is Edgwarebury Park, a very popular local retreat, with its many recreational facilities.