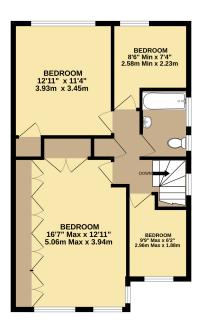

- FOUR BEDROOMS
- GARAGE
- EXCELLENT DECORATIVE ORDER

- EXTENDED SEMI-DETACHED HOUSE
- OFF STREET PARKING
- SPACIOUS ACCOMMODATION

- FABULOUS LOCATION
- SCOPE TO EXTEND STPP
- UTILITY & STORE ROOMS

GROUND FLOOR 1005 sq.ft. (93.4 sq.m.) approx.

1ST FLOOR 623 sq.ft. (57.9 sq.m.) approx.

TOTAL FLOOR AREA: 1629 sq.ft. (15.13 sq.m.) approx.

Whilst every attempt has been made to ensure the accuracy of the Sociplian contained here, measurements of doors, windows, rooms and any other terms are approximate and no responsibility is feath for any end, omission of mis-statement. This plan is for illustrative purposes only and should be used as such by any prospective purchaser. The services, systems and applicance shown have not been tested and no guarantee as to their operability or efficiency can be given.