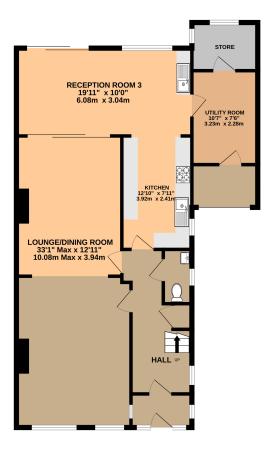

- FOUR BEDROOMS
- GARAGE
- EXCELLENT DECORATIVE ORDER

- EXTENDED SEMI-DETACHED HOUSE
- OFF STREET PARKING
- SPACIOUS ACCOMMODATION

- FABULOUS LOCATION
- SCOPE TO EXTEND STPP
- UTILITY & STORE ROOMS

GROUND FLOOR 1005 sq.ft. (93.4 sq.m.) approx.

1ST FLOOR 623 sq.ft. (57.9 sq.m.) approx.

TOTAL FLOOR AREA: 1629 sq.ft. (15.13 sq.m.) approx.

Whilst every attempt has been made to ensure the accuracy of the Sociplian contained here, measurements of doors, windows, rooms and any other terms are approximate and no responsibility is feath for any end, omission of mis-statement. This plan is for illustrative purposes only and should be used as such by any prospective purchaser. The services, systems and applicance shown have not been tested and no guarantee as to their operability or efficiency can be given.