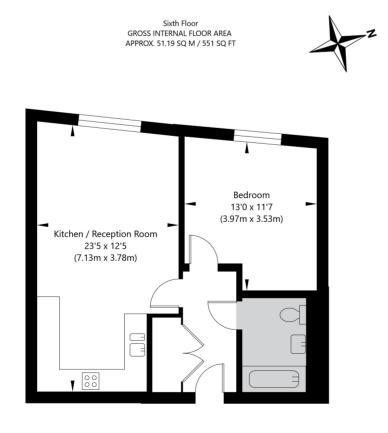

Flat 21 Junction Court, Station Road, Watford WD17 1AP

APPROXIMATE GROSS INTERNAL FLOOR AREA 51.19 SQ M / 551 SQ FT
THIS FLOOR PLAN IS FOR ILLUSTRATIVE PURPOSES ONLY AND
SHOULD BE USED FOR THIS PURPOSE BY PROSPECTIVE APPLICANTS AS ITS NOT TO SCALE.