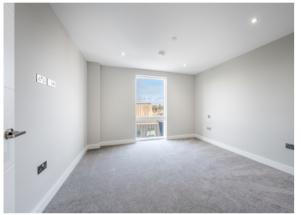

## **Bedroom One**

3.53m x 3.97m (11' 7" x 13' 0") Carpeted, spotlights, window to side aspect.