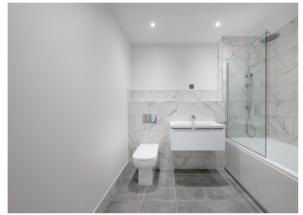

## **Bathroom**

Tiled flooring, part tiled walls, hand wash basin with vanity storage, low level W/C, panel bath with mixer taps, rain shower and hand held attachment, heated towel rail, spotlights.