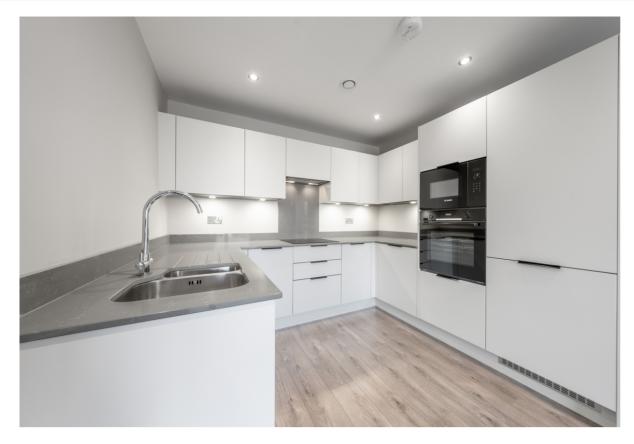

## Open Plan Kitchen / Reception Room

3.78m x 7.13m (12' 5" x 23' 5") Grey wood effect flooring with underfloor heating, range of white wall and base level units with quartz worktops, one and a half bowl inset sink, integrated Bosch appliances throughout, including eye level oven and microwave, induction hob, fridge/freezer and dishwasher, spotlights, window to side aspect.