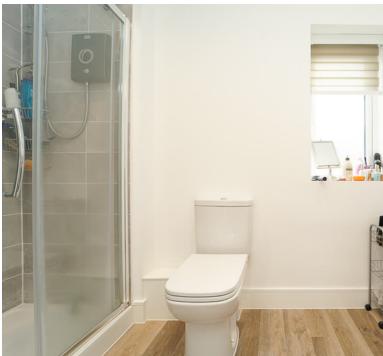

### En-suite shower room:

Shower cubicle, low level WC, wash hand basin, double glazed window, heated towel rail