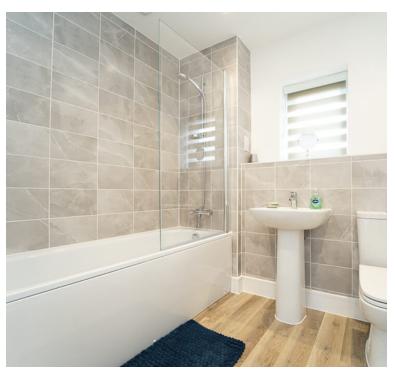

# Bathroom:

Bath with shower over and shower screen, low level WC, wash hand basin, double glazed window, radiator.