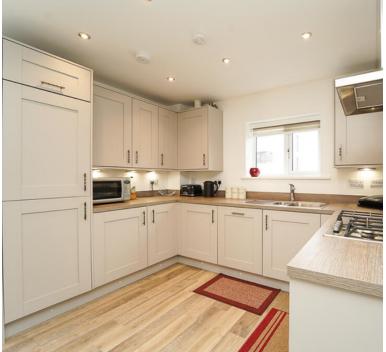

# Lounge open plan to the kitchen:

23' 0" x 16' 0" MAX (7.01m x 4.88m) Lounge area: Sliding doors to the Juliet balcony, 2 radiators, double glazed window. Kitchen area: One and a half bowl sink unit, a range of modern floor and wall units, integrated fridge, freezer and dishwasher, built in oven and hob, double glazed window.