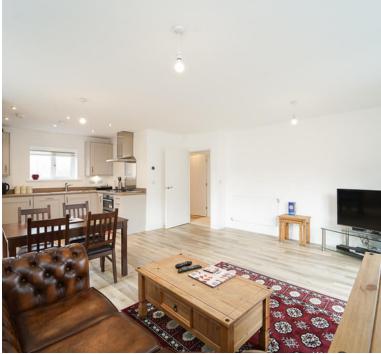

# Lounge open plan to the kitchen:

23' 0" x 16' 0" MAX (7.01m x 4.88m) Lounge area: Sliding doors to the Juliet balcony, 2 radiators, double glazed window. Kitchen area: One and a half bowl sink unit, a range of modern floor and wall units, integrated fridge, freezer and dishwasher, built in oven and hob, double glazed window.