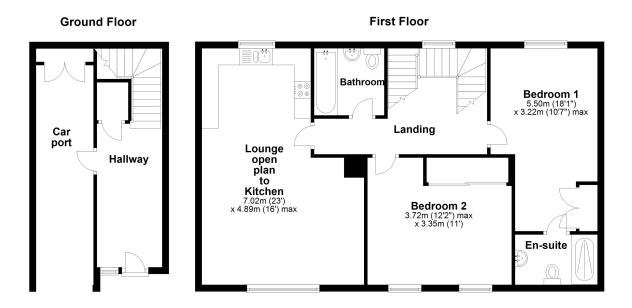

#### **PROPERTY DESCRIPTION**

HOUSE FOX ESTATE AGENTS PRESENTS.....STUNNING INDIVIDUAL DETACHED COACH HOUSE....Set on the highly popular Locking Parklands and set back from the road this individual property offers light and spacious accommodation that comprises own private entrance to a large hallway which then has stairs to the first floor, landing, wonderful open plan lounge to the kitchen, the lounge area has a Juliet balcony and the the kitchen has built in appliances to include fridge, freezer, dishwasher, oven and hob, 2 bedrooms, with the main bedroom having built in wardrobe and an en-suite shower room, bathroom, plus gas central heating, double glazing and a large car port.

### Hallway:

Good size hallway, with a personal door to the car port, cupboard, radiator, stairs to the first floor

# Lounge open plan to the kitchen:

23' 0" x 16' 0" MAX (7.01m x 4.88m) Lounge area: Sliding doors to the Juliet balcony, 2 radiators, double glazed window. Kitchen area: One and a half bowl sink unit, a range of modern floor and wall units, integrated fridge, freezer and dishwasher, built in oven and hob, double glazed window.

# Bedroom 1:

18' 1" x 10' 7" (5.51m x 3.23m) Double glazed window, built in wardrobe, radiator, door to ensuite

### En-suite shower room:

Shower cubicle, low level WC, wash hand basin, double glazed window, heated towel rail

# Bedroom 2:

12' 2" MAX x 11' 0" (3.71m x 3.35m) Radiator, double glazed window

# Bathroom:

Bath with shower over and shower screen, low level WC, wash hand basin, double glazed window, radiator.

# Car port:

Below the property is a good size CAR PORT

#### **FLOORPLAN & EPC**