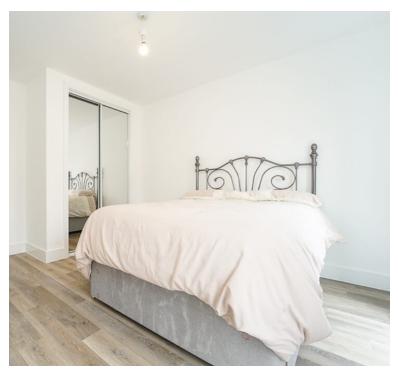

# Bedroom 1:

18' 1" x 10' 7" (5.51m x 3.23m) Double glazed window, built in wardrobe, radiator, door to ensuite