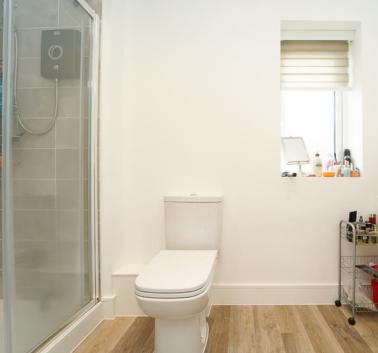

### En-suite shower room:

Shower cubicle, low level WC, wash hand basin, double glazed window, heated towel rail