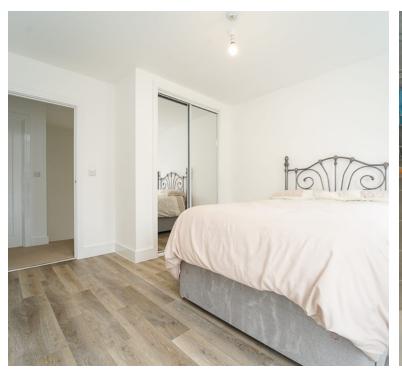

## Bedroom 1:

18' 1" x 10' 7" (5.51m x 3.23m) Double glazed window, built in wardrobe, radiator, door to ensuite