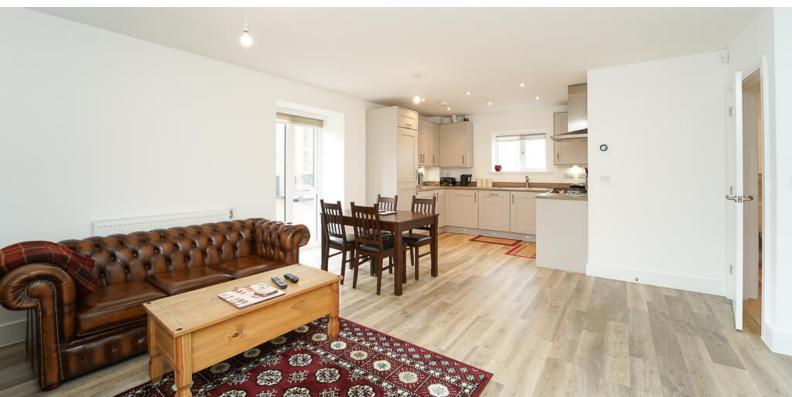

# Lounge open plan to the kitchen:

23' 0" x 16' 0" MAX (7.01m x 4.88m) Lounge area: Sliding doors to the Juliet balcony, 2 radiators, double glazed window. Kitchen area: One and a half bowl sink unit, a range of modern floor and wall units, integrated fridge, freezer and dishwasher, built in oven and hob, double glazed window.