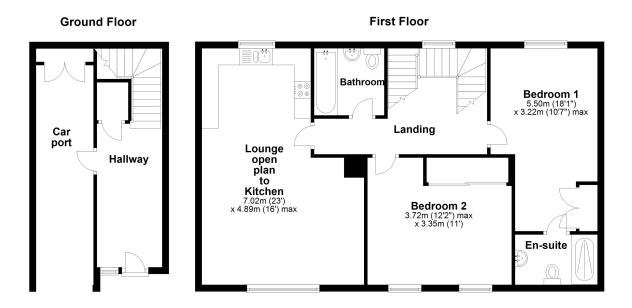

### Hallway:

Good size hallway, with a personal door to the car port, cupboard, radiator, stairs to the first floor

# Lounge open plan to the kitchen:

23' 0" x 16' 0" MAX (7.01m x 4.88m) Lounge area: Sliding doors to the Juliet balcony, 2 radiators, double glazed window. Kitchen area: One and a half bowl sink unit, a range of modern floor and wall units, integrated fridge, freezer and dishwasher, built in oven and hob, double glazed window.

## Bedroom 1:

18' 1" x 10' 7" (5.51m x 3.23m) Double glazed window, built in wardrobe, radiator, door to ensuite

### En-suite shower room:

Shower cubicle, low level WC, wash hand basin, double glazed window, heated towel rail

## Bedroom 2:

12' 2" MAX x 11' 0" (3.71m x 3.35m) Radiator, double glazed window

## Bathroom:

Bath with shower over and shower screen, low level WC, wash hand basin, double glazed window, radiator.

## Car port:

Below the property is a good size CAR PORT