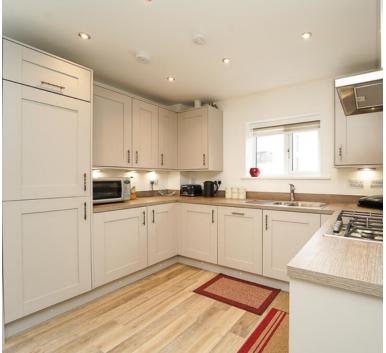

# Lounge open plan to the kitchen:

23' 0" x 16' 0" MAX (7.01m x 4.88m) Lounge area: Sliding doors to the Juliet balcony, 2 radiators, double glazed window. Kitchen area: One and a half bowl sink unit, a range of modern floor and wall units, integrated fridge, freezer and dishwasher, built in oven and hob, double glazed window.