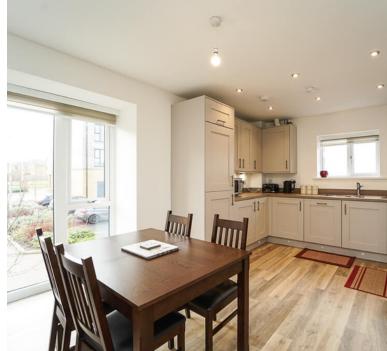

# Lounge open plan to the kitchen:

23' 0" x 16' 0" MAX (7.01m x 4.88m) Lounge area: Sliding doors to the Juliet balcony, 2 radiators, double glazed window. Kitchen area: One and a half bowl sink unit, a range of modern floor and wall units, integrated fridge, freezer and dishwasher, built in oven and hob, double glazed window.