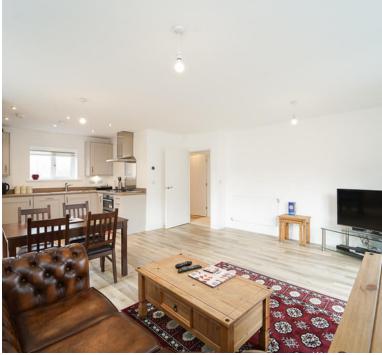

# Lounge open plan to the kitchen:

23' 0" x 16' 0" MAX (7.01m x 4.88m) Lounge area: Sliding doors to the Juliet balcony, 2 radiators, double glazed window. Kitchen area: One and a half bowl sink unit, a range of modern floor and wall units, integrated fridge, freezer and dishwasher, built in oven and hob, double glazed window.