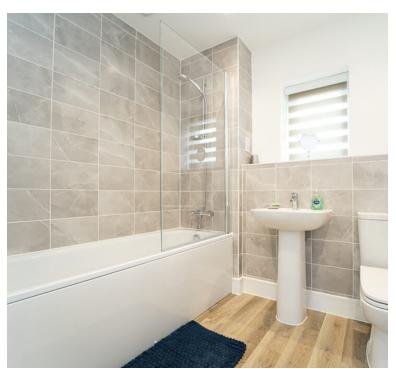

## Bathroom:

Bath with shower over and shower screen, low level WC, wash hand basin, double glazed window, radiator.