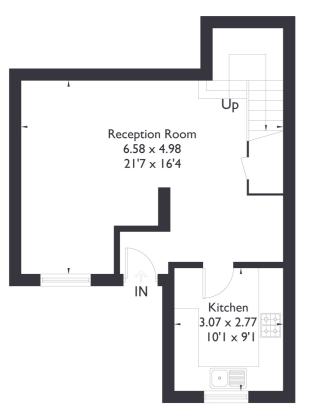

### Moorside Court, W13

Approximate Floor Area = 90.3 sq m / 972 sq ft (Excluding Void)

**Ground Floor** 

First Floor