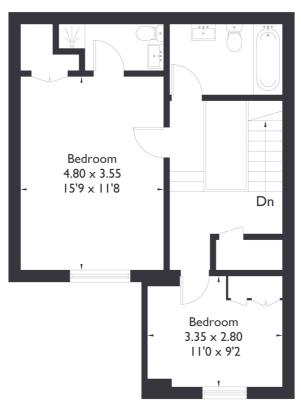

### Moorside Court, W13

Approximate Floor Area = 90.3 sq m / 972 sq ft (Excluding Void)

**Ground Floor** 

First Floor