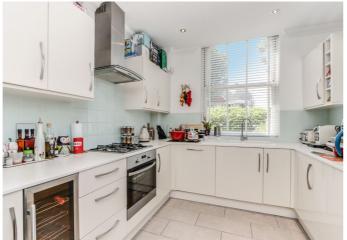

# Somerset Road, W13 £830,000

Introducing this stunning two bedroom, two bathroom property situated in a prime location. Boasting a spacious reception area and a separate kitchen, this property offers ample room for comfortable living and entertaining. Both bedrooms are generously sized doubles and feature plenty of storage space, ensuring a clutter-free environment.

#### **FEATURES**

Leasehold

Two Bedrooms

Two Bathrooms

Separate Kitchen/Diner

Off Street Parking

West Ealing (Elizabeth Line)

EPC Rating C

## Somerset Road, W13

Boasting an abundance of natural light throughout, this home creates a bright and airy ambiance.

Conveniently located between the bustling amenities of Northfields and West Ealing, residents will have easy access to a plethora of shops, restaurants, and leisure facilities. Plus, with transportation links such as the West Ealing (Elizabeth Line 10 min walk) and Northfields Station (Piccadilly Line 10 min walk) nearby, commuting to the city or exploring the surrounding areas couldn't be easier.