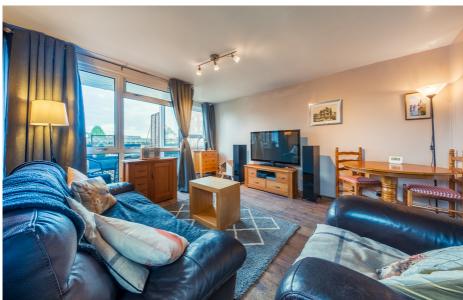

This spacious home comprises; communal reception hallway with access to the apartment's front door, into the reception hallway. From the hall, the stairs rise to the first floor landing & the hall also leads on into the kitchen. The kitchen has a range of base & wall units, sink & drainer, space for white goods & appliances & access into the lounge/diner. The lounge has wood effect flooring, picture windows & doors out to the balcony.