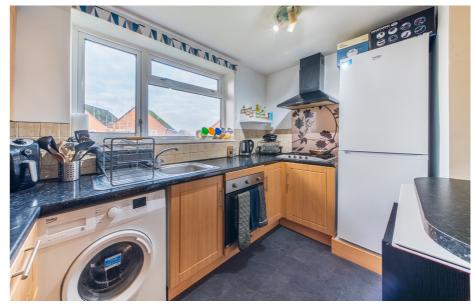

This spacious home comprises; communal reception hallway with access to the apartment's front door, into the reception hallway. From the hall, the stairs rise to the first floor landing & the hall also leads on into the kitchen. The kitchen has a range of base & wall units, sink & drainer, space for white goods & appliances & access into the lounge/diner. The lounge has wood effect flooring, picture windows & doors out to the balcony.