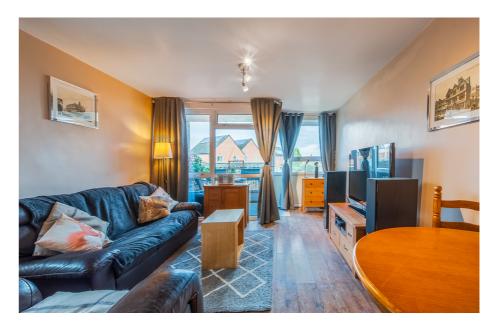

This spacious home comprises; communal reception hallway with access to the apartment's front door, into the reception hallway. From the hall, the stairs rise to the first floor landing & the hall also leads on into the kitchen. The kitchen has a range of base & wall units, sink & drainer, space for white goods & appliances & access into the lounge/diner. The lounge has wood effect flooring, picture windows & doors out to the balcony.