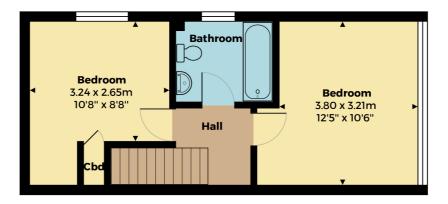

To the first floor, the landing leads on to both double bedrooms & the bathroom. The bathroom has a white suite, with a mains shower over the bath, a W.C & pedestal wash basin.

Externally, is the residents parking & communal gardens.

First Floor

**Ground Floor** 

sheltonandlines.co.uk