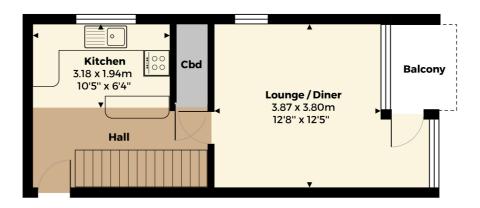

This spacious home comprises; communal reception hallway with access to the apartment's front door, into the reception hallway. From the hall, the stairs rise to the first floor landing & the hall also leads on into the kitchen. The kitchen has a range of base & wall units, sink & drainer, space for white goods & appliances & access into the lounge/diner. The lounge has wood effect flooring, picture windows & doors out to the balcony.

First Floor

**Ground Floor** 

sheltonandlines.co.uk