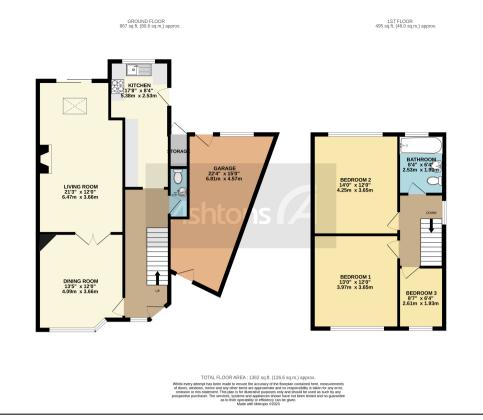

## ATTRACTIVE BAY FRONTED SEMI-DETACHED - THREE BEDROOMS - EXTENDED ACCOMMODATION - BRIDGEWATER CANAL TO REAR - OFF ROAD PARKING AND GARAGE - NO ONWARDS CHAIN

This exceptional bay-fronted semi-detached property is ideally located, within walking distance to all the amenities that Stockton Heath offers. Internally the property provides excellent accommodation for a family and with a stunning mature rear garden, larger than most.