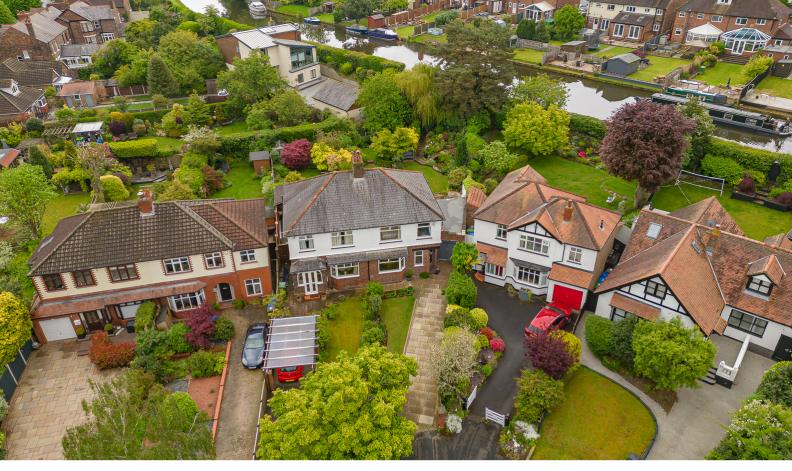

## ATTRACTIVE BAY FRONTED SEMI-DETACHED - THREE BEDROOMS - EXTENDED ACCOMMODATION - BRIDGEWATER CANAL TO REAR - OFF ROAD PARKING AND GARAGE - NO ONWARDS CHAIN

This exceptional bay-fronted semi-detached property is ideally located, within walking distance to all the amenities that Stockton Heath offers. Internally the property provides excellent accommodation for a family and with a stunning mature rear garden, larger than most.

To the front is a generous driveway and garden which can provide parking for a number of vehicles, an