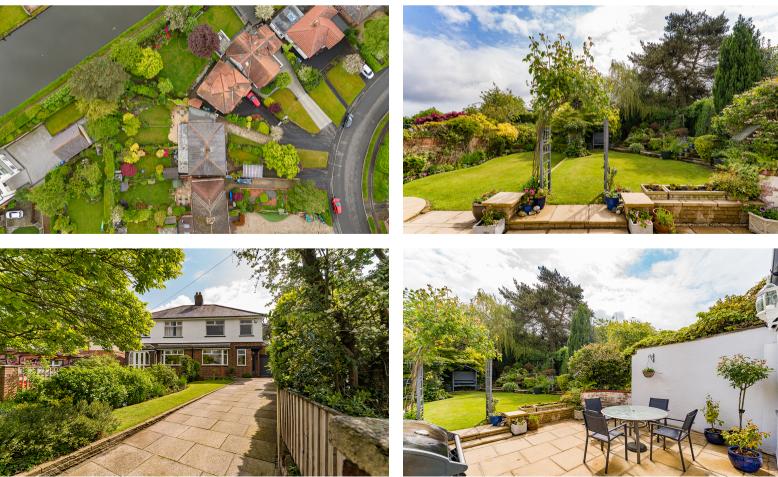

## ATTRACTIVE BAY FRONTED SEMI-DETACHED - THREE BEDROOMS - EXTENDED ACCOMMODATION - BRIDGEWATER CANAL TO REAR - OFF ROAD PARKING AND GARAGE - NO ONWARDS CHAIN

This exceptional bay-fronted semi-detached property is ideally located, within walking distance to all the amenities that Stockton Heath offers. Internally the property provides excellent accommodation for a family and with a stunning mature rear garden, larger than most.