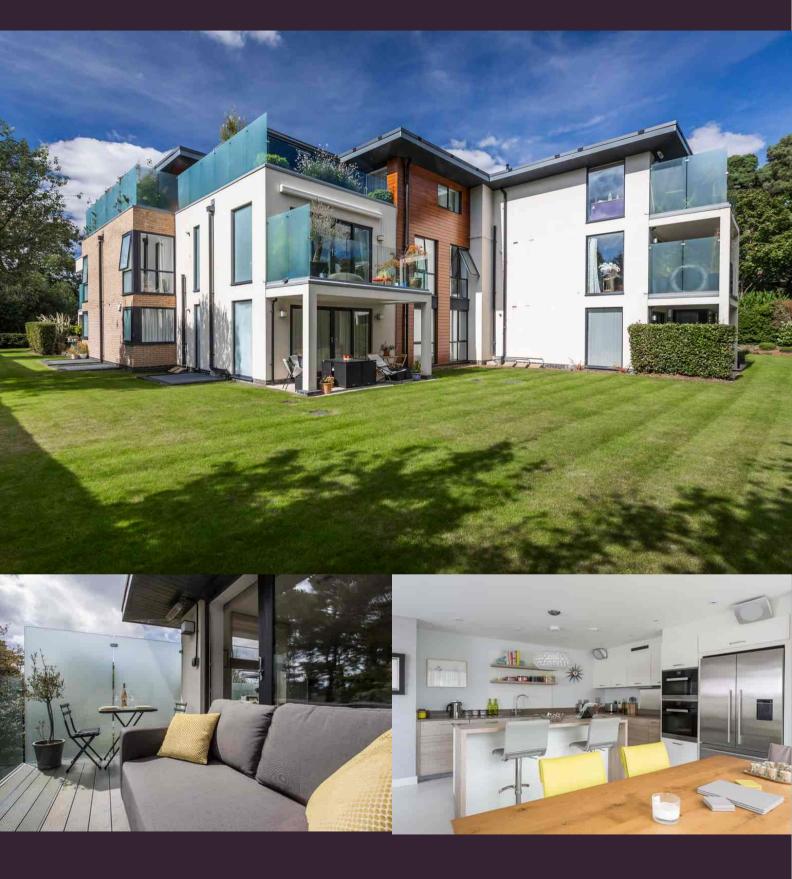

### About this property

Offering modern luxury and coastal charm, this exceptional top-floor apartment is part of an exclusive development in the heart of Canford Cliffs Village. With stylish interiors, premium amenities, and direct access to award-winning beaches and scenic walks, it presents an outstanding opportunity for a dream home or investment.

Situated in an exclusive development of 14 contemporary apartments, this top-floor residence at 51 Haven Road offers a blend of modern luxury and coastal charm in the heart of Canford Cliffs Village. The property features a private lobby accessible by lift or stairs, leading to a beautifully designed entrance hall with a curved wall, a utility room, and a storage cupboard. The bright, open-plan sitting, dining, and kitchen area boasts integrated appliances, stone worktops, and a central island, opening onto a spacious west-facing balcony overlooking the communal gardens with gated access to the village and beach. The main bedroom includes a walk-through dressing area and a luxury en-suite shower room, while the second bedroom also benefits from a luxurious en-suite. Additional features include secure underground parking with two designated spaces, a private storage cage, and the option to purchase the property furnished. With vacant possession and a share of freehold, this exceptional apartment offers convenience, style, and access to award-winning beaches and scenic wooded walks, making it an ideal home or investment opportunity.