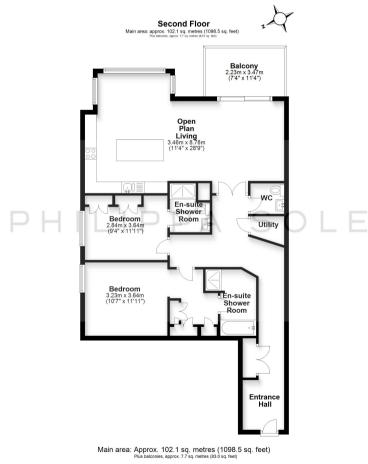

Situated in an exclusive development of 14 contemporary apartments, this top-floor residence at 51 Haven Road offers a blend of modern luxury and coastal charm in the heart of Canford Cliffs Village. The property features a private lobby accessible by lift or stairs, leading to a beautifully designed entrance hall with a curved wall, a utility room, and a storage cupboard. The bright, open-plan sitting, dining, and kitchen area boasts integrated appliances, stone worktops, and a central island, opening onto a spacious west-facing balcony overlooking the communal gardens with gated access to the village and beach. The main bedroom includes a walk-through dressing area and a luxury en-suite shower room, while the second bedroom also benefits from a luxurious en-suite. Additional features include secure underground parking with two designated spaces, a private storage cage, and the option to purchase the property furnished. With vacant possession and a share of freehold, this exceptional apartment offers convenience, style, and access to award-winning beaches and scenic wooded walks, making it an ideal home or investment opportunity.