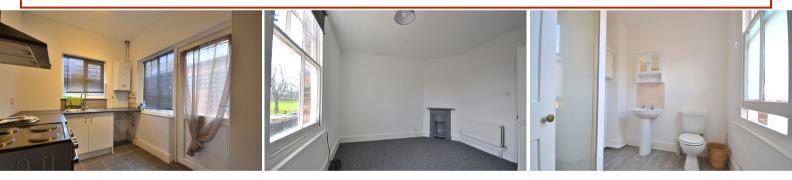

#### Kitchen

7' 4" x 8' 9" (2.24m x 2.67m) Fitted kitchen units, oven hob, stainless steel sink, two windows, side door access to rear courtyard.

## Bathroom

Vinyl flooring, bathtub with over head shower, one window, one radiator, low flush w/c