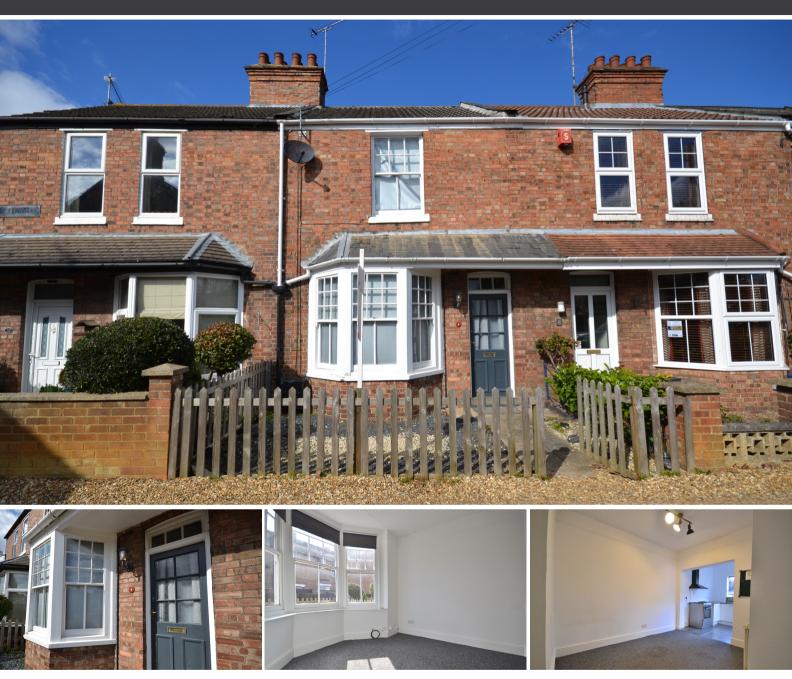

# 9 Silfield Terrace, King's Lynn, Norfolk PE30 5NQ

£180,000

A characterful three bedroom mid terrace house situated in the popular Walks Area of King's Lynn. The accommodation comprises entrance hallway, living room, kitchen diner, bathroom and three first floor bedrooms with an en suite to the master. The property further benefits from gas central heating, enclosed rear courtyard and no onward chain! Local amenities can be found within walking distance with more extensive facilities found in close proximity including King's Lynn Rail Station.

#### Entrance Hallway

Fitted carpets, one radiator, under stairs cupboard.

#### Lounge

12' 1" x 13' 5" (3.68m x 4.09m) One window, fitted carpets, one radiator.

#### Kitchen

7' 4" x 8' 9" (2.24m x 2.67m) Fitted kitchen units, oven hob, stainless steel sink, two windows, side door access to rear courtyard.

#### Bedroom One

9' 11" x 11' 11" (3.02m x 3.63m) One window, fitted carpets, one radiator.

## Bedroom Two

16' 5" x 12' 0" (5.00m x 3.66m) Fitted carpets, one radiator, one window.