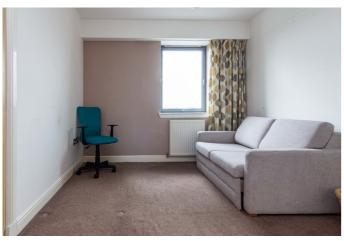

Set to the rear, the master bedroom features a built-in wardrobe and ensuite shower room with a mains shower, whilst bedroom two is similarly well finished, with carpeting and a built-in wardrobe.

Set internally off the hall, the bathroom is fitted with a modern white three-piece suite with tiled splash walls and a ladder radiator.