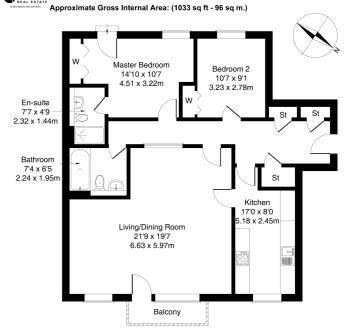

Comprises an entrance hall, living/dining room with balcony, kitchen, master bedroom with en-suite shower room, a second double bedroom, and a bathroom.

Features include contemporary fittings and décor throughout, a kitchen with a range of integrated appliances, highly-efficient electric central heating and NorDan high performance timber double glazing. Further features include a video entry system, TV and telephone points, and ample integrated storage space. The property also benefits from stair and lift access, an allocated parking space within the secure resident's car park, communal bike storage and an internal, communal bin store.

The entrance hall has two storage cupboards, engineered hardwood flooring and the entryphone handset. With a balcony enjoying spectacular views over Granton Harbour, the bright and very spacious living/dining room features carpeted flooring, generous windows and ample space for dining furniture.

Set to the rear, the master bedroom features a built-in wardrobe and ensuite shower room with a mains shower, whilst bedroom two is similarly well finished, with carpeting and a built-in wardrobe.

Set internally off the hall, the bathroom is fitted with a modern white three-piece suite with tiled splash walls and a ladder radiator.

## Omov<sup>8</sup> Flat 15 3 Lochinvar Drive Edinburgh EH5 1GJ

Legal Disclaimer: Floor-plan and measurements are for illustrative guidance only, and not intended to form part of any contract.