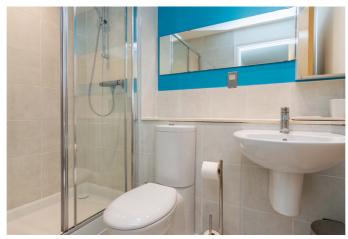

Set to the rear, the master bedroom features a built-in wardrobe and ensuite shower room with a mains shower, whilst bedroom two is similarly well finished, with carpeting and a built-in wardrobe.

Set internally off the hall, the bathroom is fitted with a modern white three-piece suite with tiled splash walls and a ladder radiator.