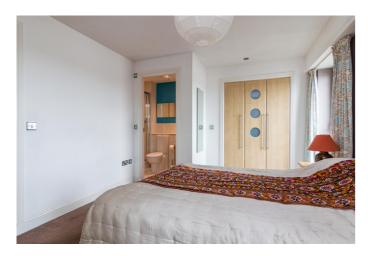

The entrance hall has two storage cupboards, engineered hardwood flooring and the entryphone handset. With a balcony enjoying spectacular views over Granton Harbour, the bright and very spacious living/dining room features carpeted flooring, generous windows and ample space for dining furniture.

Set to the rear, the master bedroom features a built-in wardrobe and ensuite shower room with a mains shower, whilst bedroom two is similarly well finished, with carpeting and a built-in wardrobe.

Set internally off the hall, the bathroom is fitted with a modern white three-piece suite with tiled splash walls and a ladder radiator.