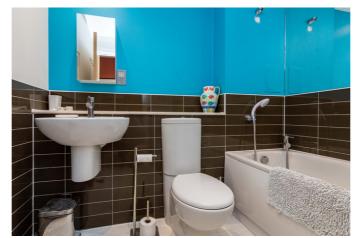

Set to the rear, the master bedroom features a built-in wardrobe and ensuite shower room with a mains shower, whilst bedroom two is similarly well finished, with carpeting and a built-in wardrobe.

Set internally off the hall, the bathroom is fitted with a modern white three-piece suite with tiled splash walls and a ladder radiator.