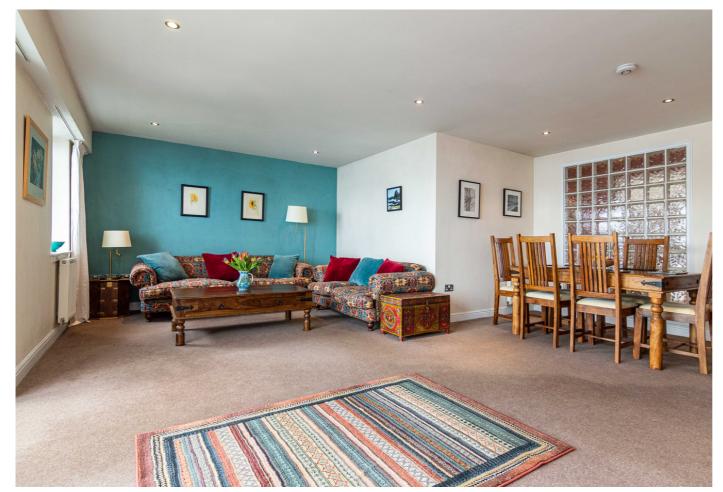

The entrance hall has two storage cupboards, engineered hardwood flooring and the entryphone handset. With a balcony enjoying spectacular views over Granton Harbour, the bright and very spacious living/dining room features carpeted flooring, generous windows and ample space for dining furniture.