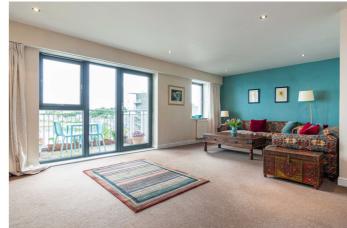

The entrance hall has two storage cupboards, engineered hardwood flooring and the entryphone handset. With a balcony enjoying spectacular views over Granton Harbour, the bright and very spacious living/dining room features carpeted flooring, generous windows and ample space for dining furniture.