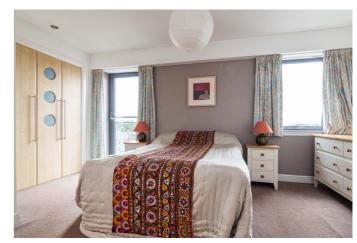

Set to the rear, the master bedroom features a built-in wardrobe and ensuite shower room with a mains shower, whilst bedroom two is similarly well finished, with carpeting and a built-in wardrobe.

Set internally off the hall, the bathroom is fitted with a modern white three-piece suite with tiled splash walls and a ladder radiator.