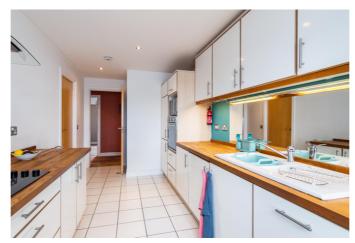

Accessed via the living room or hall, the stylish kitchen is fitted with contemporary units with solid oak worktops and a ceramic sink. Appliances include an integrated ceramic hob, electric oven, extractor hood, fridge/freezer, washing machine and dishwasher.