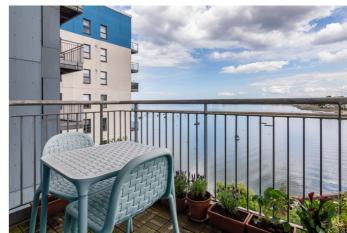

The entrance hall has two storage cupboards, engineered hardwood flooring and the entryphone handset. With a balcony enjoying spectacular views over Granton Harbour, the bright and very spacious living/dining room features carpeted flooring, generous windows and ample space for dining furniture.