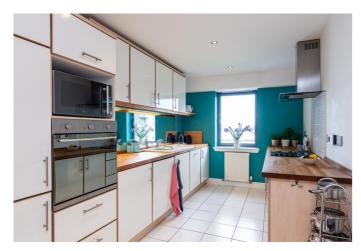

Accessed via the living room or hall, the stylish kitchen is fitted with contemporary units with solid oak worktops and a ceramic sink. Appliances include an integrated ceramic hob, electric oven, extractor hood, fridge/freezer, washing machine and dishwasher.