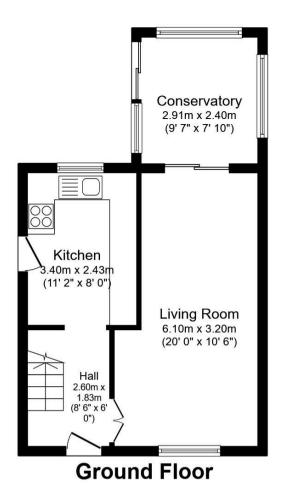

The council tax band is A.

The property is of non standard construction and is only suitable for cash buyers or will require a specialist lender.

The interior of this beautifully presented property comprises a spacious living room, conservatory and fitted kitchen on the ground floor. The first floor consists of 2 bedrooms and the family bathroom. The exterior boasts a private rear garden, perfect for enjoying the summer months.

Total floor area 70.4 sq.m. (758 sq.ft.) approx

This plan is for illustration purposes only and may not be representative of the property. Plan not to scale. Powered by PropertyBox

20-22 Bridge End, Leeds, LS1 4DJ t: 0330 004 0050 e: hello@bettermove.co.uk www.bettermove.co.uk