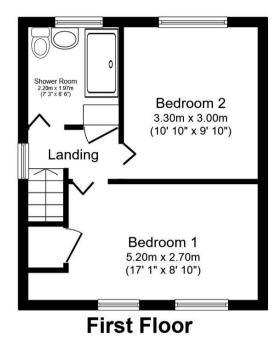

The council tax band is A.

The property is of non standard construction and is only suitable for cash buyers or will require a specialist lender.

The interior of this beautifully presented property comprises a spacious living room, conservatory and fitted kitchen on the ground floor. The first floor consists of 2 bedrooms and the family bathroom. The exterior boasts a private rear garden, perfect for enjoying the summer months.

Total floor area 70.4 sq.m. (758 sq.ft.) approx

This plan is for illustration purposes only and may not be representative of the property. Plan not to scale. Powered by PropertyBox

20-22 Bridge End, Leeds, LS1 4DJ t: 0330 004 0050 e: hello@bettermove.co.uk www.bettermove.co.uk