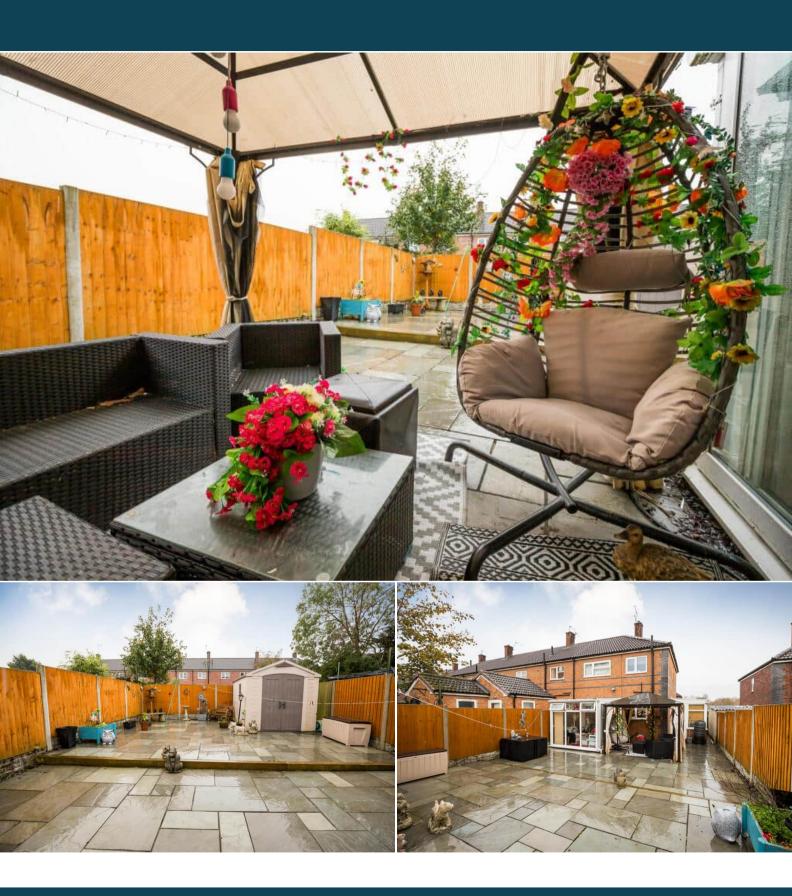

The council tax band is A.

The property is of non standard construction and is only suitable for cash buyers or will require a specialist lender.

The interior of this beautifully presented property comprises a spacious living room, conservatory and fitted kitchen on the ground floor. The first floor consists of 2 bedrooms and the family bathroom. The exterior boasts a private rear garden, perfect for enjoying the summer months.