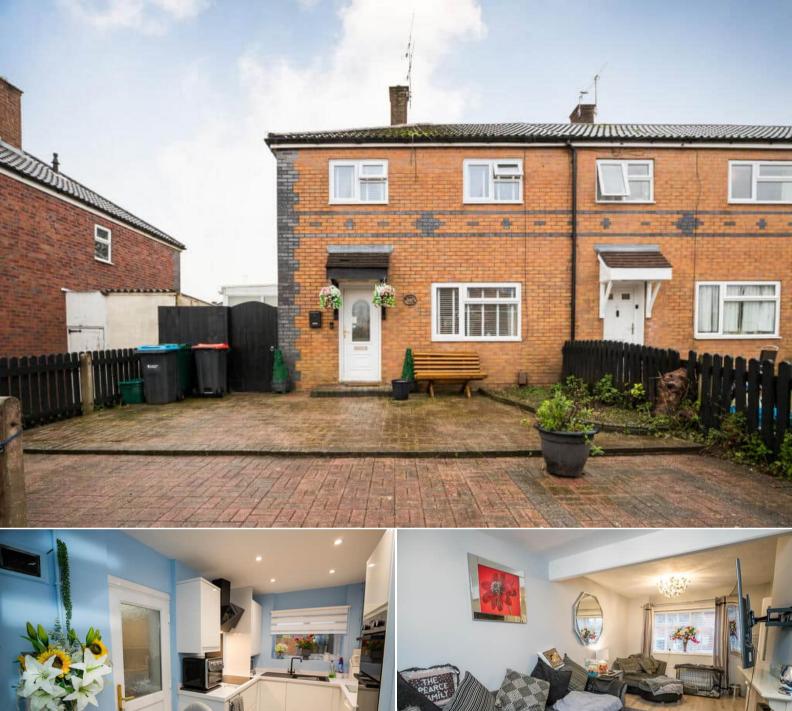

## Parklands Ellesmere Port

Bettermove are proud to present this 2 bedroom terraced house in Ellesmere Port.

The property benefits from double glazing, gas central heating throughout and has off street parking available via the drive.

The council tax band is A.

The property is of non standard construction and is only suitable for cash buyers or will require a specialist lender.

The interior of this beautifully presented property comprises a spacious living room, conservatory and fitted kitchen on the ground floor. The first floor consists of 2 bedrooms and the family bathroom. The exterior boasts a private rear garden, perfect for enjoying the summer months.

Located in the popular town of Ellesmere Port, the property is close to a range of amenities, including shops, supermarkets, restaurants and pubs. Excellent transport connections can be found from the M53, A550 and many local bus routes.