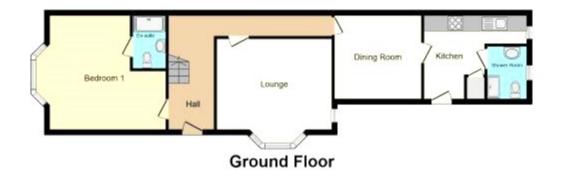

The interior of this beautifully presented property comprises a spacious living room, dining room, the fitted kitchen, ground floor shower room and an additional reception room that has been converted into a bedroom with an ensuite bathroom on the ground floor. The first floor consists of 4 bedrooms and two ensuite bathrooms. The exterior boasts a private rear garden, perfect for enjoying the summer months.

This floorplan is for illustrative purposes only and is not drawn to scale. Measurements, floor-areas, openings and orientations are approximate. They should not be relied upon for any purpose and do not form any part of an agreement. No liability is taken for any error or mis-statement. All parties must rely on their own inspections.