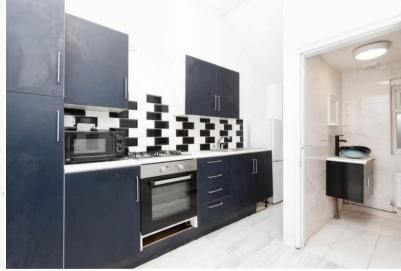

The interior of this beautifully presented property comprises a spacious living room, dining room, the fitted kitchen, ground floor shower room and an additional reception room that has been converted into a bedroom with an ensuite bathroom on the ground floor. The first floor consists of 4 bedrooms and two ensuite bathrooms. The exterior boasts a private rear garden, perfect for enjoying the summer months.