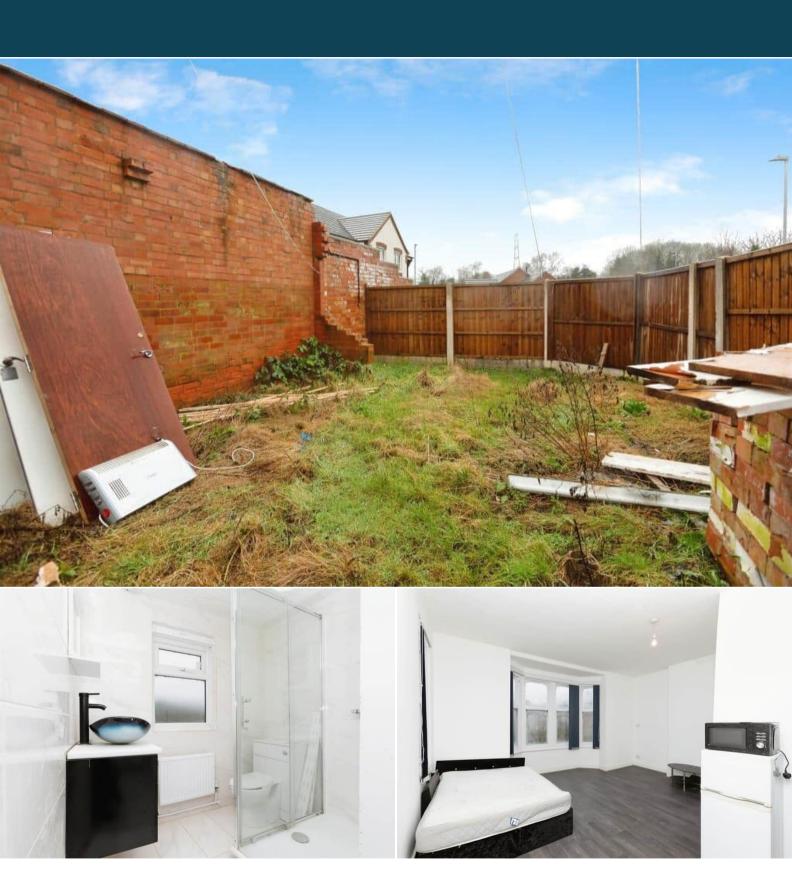

The interior of this beautifully presented property comprises a spacious living room, dining room, the fitted kitchen, ground floor shower room and an additional reception room that has been converted into a bedroom with an ensuite bathroom on the ground floor. The first floor consists of 4 bedrooms and two ensuite bathrooms. The exterior boasts a private rear garden, perfect for enjoying the summer months.