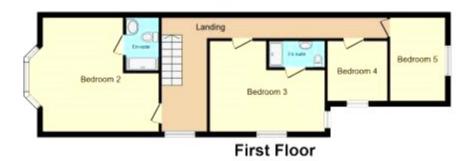

The interior of this beautifully presented property comprises a spacious living room, dining room, the fitted kitchen, ground floor shower room and an additional reception room that has been converted into a bedroom with an ensuite bathroom on the ground floor. The first floor consists of 4 bedrooms and two ensuite bathrooms. The exterior boasts a private rear garden, perfect for enjoying the summer months.

This floorplan is for illustrative purposes only and is not drawn to scale. Measurements, floor-areas, openings and orientations are approximate. They should not be relied upon for any purpose and do not form any part of an agreement. No liability is taken for any error or mis-statement. All parties must rely on their own inspections.