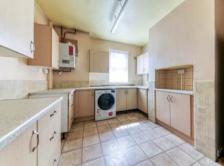

The living space comes in at 1297 sq ft and briefly comprises; a generous front reception room and a large kitchen with a range of wall and base units. The second reception is a good size and leads out to a private garden with a single garage, whilst a generous master bedroom is located on the first floor, along with two further double bedrooms and a family bathroom.