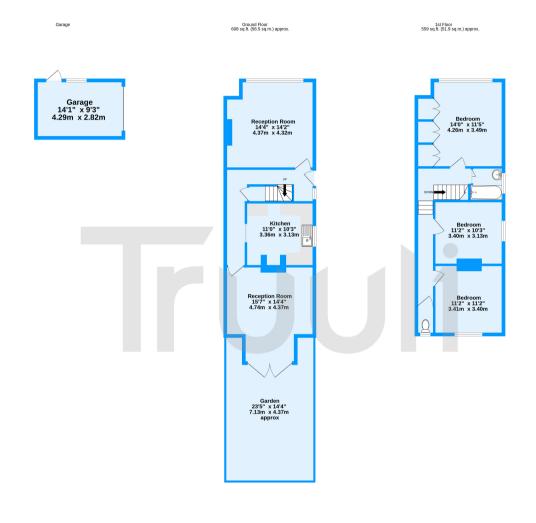

The living space comes in at 1297 sq ft and briefly comprises; a generous front reception room and a large kitchen with a range of wall and base units. The second reception is a good size and leads out to a private garden with a single garage, whilst a generous master bedroom is located on the first floor, along with two further double bedrooms and a family bathroom.

Beverstone Road, Thornton Heath, CR7 TOTAL FLOOR AREA: 1297 sq.ft. (120.5 sq.m.) approx. Measurements are approximate. Not to scale. Illustrative purposes only Merke with Merking Scale.