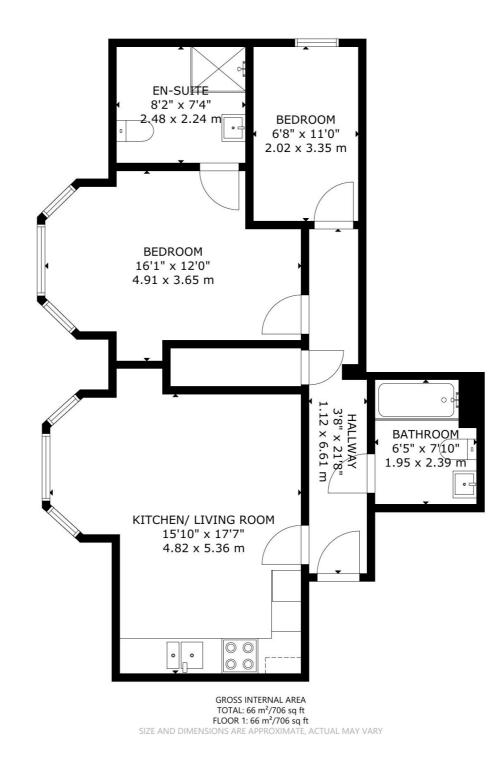

- HALLWAY
- KITCHEN/LIVINGROOM
- BEDROOM 1
- **EN-SUITE**
- BEDROOM 2

AP Estate Agents proudly present this wonderful apartment on Eastbourne seafront, completely refurbished only a few years ago this striking building looks fantastic with white washed walls and traditional red tile hung facade with contemporary railing and glass it has significant curb appeal. In this location you can literally cross the road and fully appreciate the miles of promenade the seafront has to offer. There are also pleasant gardens surrounding the Redoubt fortress to enjoy, with a bistro on your doorstep, its a wonderful place to live.

## INSIDE THE PROPERTY

Step into this spacious apartment and be greeted by a long, hallway that seamlessly connects all the rooms. Recently converted, this home boasts a fresh, modern look with high-quality decor throughout. The oak doors add a touch of sophistication, while the stylish carpets and flooring exude a sense of luxury. Every detail has been carefully considered to create a warm and inviting atmosphere. This is more than just an apartment; it's a place you'll be proud to call home.

Imagine waking up to breathtaking views of the Redoubt Fortress and the sea from your spacious living room. This room is bathed in natural light, thanks to a huge window that creates a bright and airy atmosphere. The open-plan design seamlessly connects the living room to a modern kitchen, equipped with an extensive range of units and top-of-the-line appliances, including an integrated fridge freezer, washer dryer, and dishwasher. The kitchen also features an eye-level oven and grill, a gas hob with an extractor above, and a sleek sink with a mixer tap. This apartment offers the perfect blend of comfort and style, making it an ideal home for those who appreciate quality and convenience.

Hosting guests will be a breeze in this apartment. The main bedroom offers the same stunning views as the living room and features a spacious en-suite bathroom with a shower cubicle, wash basin unit, and WC. The guest bedroom, located just down the hall, has access to the main bathroom, which includes a shower over the bath, a heated towel rail, a wash basin unit, and a WC. This setup ensures comfort and convenience for both you and your guests.