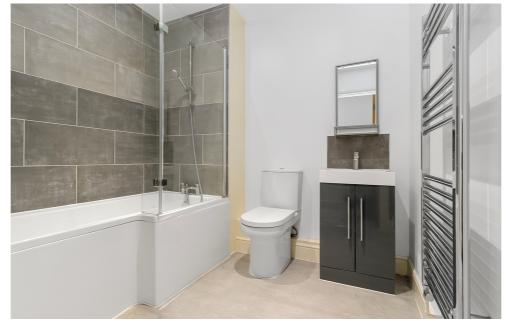

Hosting guests will be a breeze in this apartment. The main bedroom offers the same stunning views as the living room and features a spacious en-suite bathroom with a shower cubicle, wash basin unit, and WC. The guest bedroom, located just down the hall, has access to the main bathroom, which includes a shower over the bath, a heated towel rail, a wash basin unit, and a WC. This setup ensures comfort and convenience for both you and your guests.