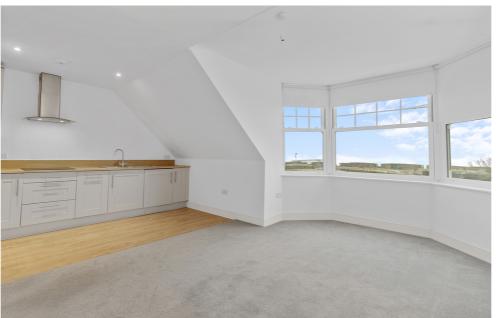

Imagine waking up to breathtaking views of the Redoubt Fortress and the sea from your spacious living room. This room is bathed in natural light, thanks to a huge window that creates a bright and airy atmosphere. The open-plan design seamlessly connects the living room to a modern kitchen, equipped with an extensive range of units and top-of-the-line appliances, including an integrated fridge freezer, washer dryer, and dishwasher. The kitchen also features an eye-level oven and grill, a gas hob with an extractor above, and a sleek sink with a mixer tap. This apartment offers the perfect blend of comfort and style, making it an ideal home for those who appreciate quality and convenience.