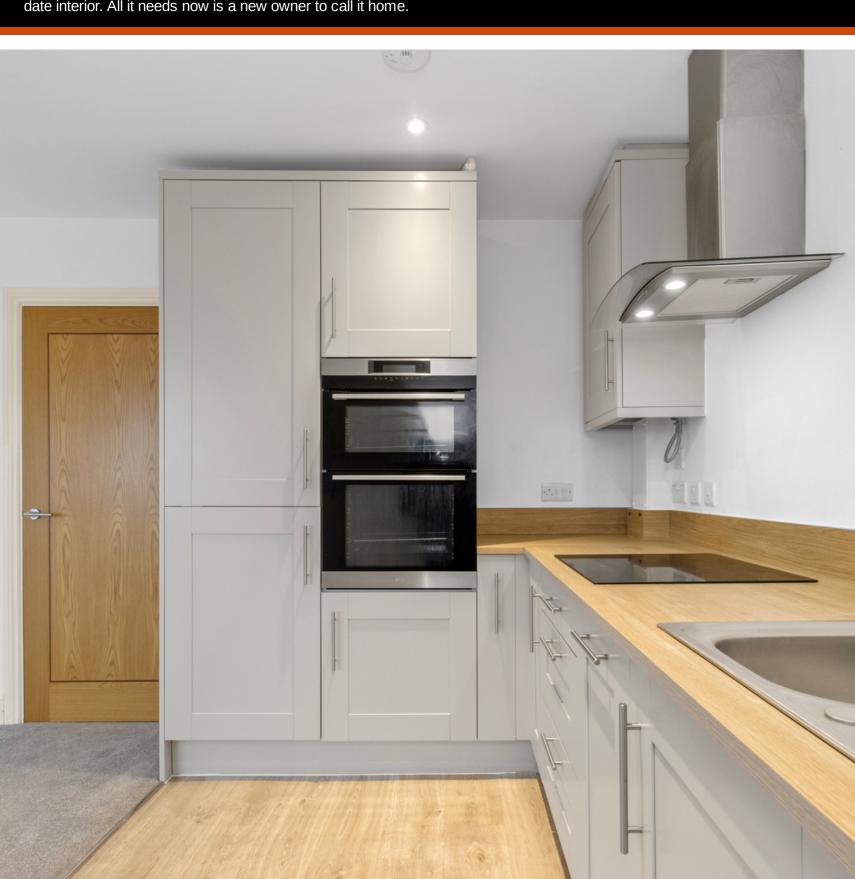

Imagine waking up to breathtaking views of the Redoubt Fortress and the sea from your spacious living room. This room is bathed in natural light, thanks to a huge window that creates a bright and airy atmosphere. The open-plan design seamlessly connects the living room to a modern kitchen, equipped with an extensive range of units and top-of-the-line appliances, including an integrated fridge freezer, washer dryer, and dishwasher. The kitchen also features an eye-level oven and grill, a gas hob with an extractor above, and a sleek sink with a mixer tap. This apartment offers the perfect blend of comfort and style, making it an ideal home for those who appreciate quality and convenience.