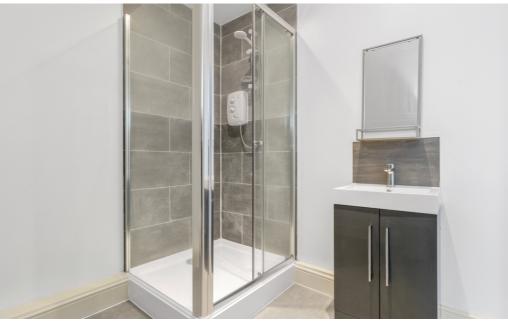

Hosting guests will be a breeze in this apartment. The main bedroom offers the same stunning views as the living room and features a spacious en-suite bathroom with a shower cubicle, wash basin unit, and WC. The guest bedroom, located just down the hall, has access to the main bathroom, which includes a shower over the bath, a heated towel rail, a wash basin unit, and a WC. This setup ensures comfort and convenience for both you and your guests.