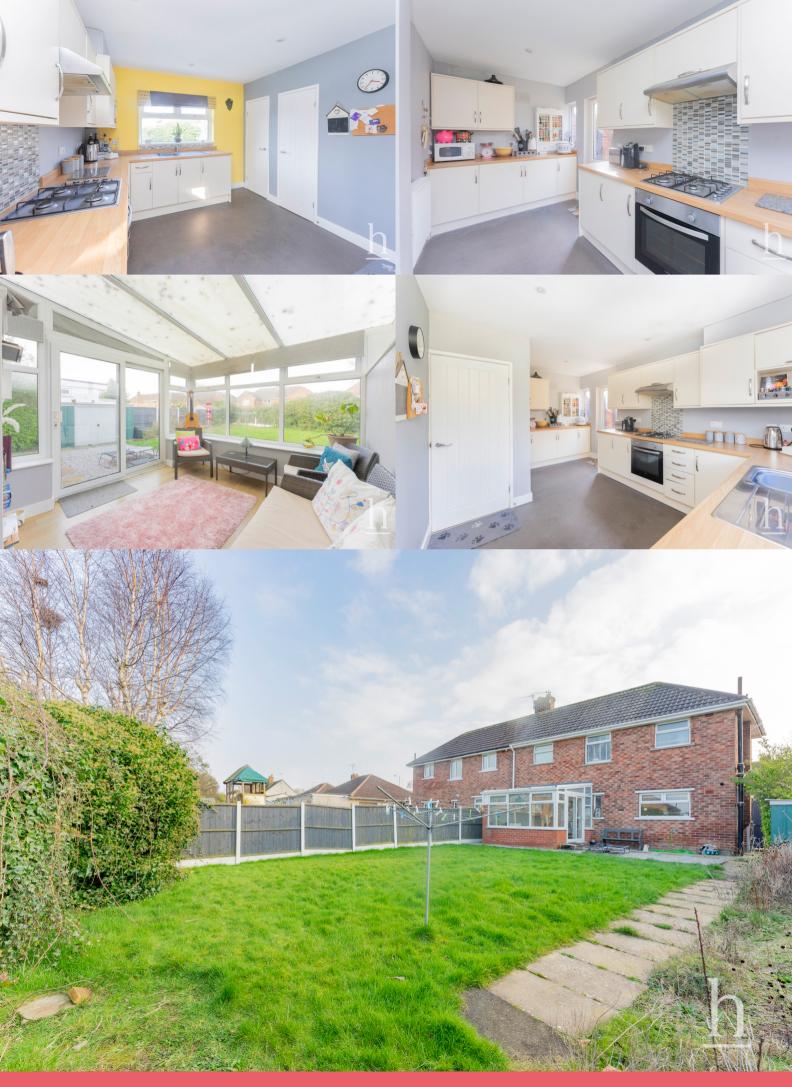

## **Entrance Hallway**

**Lounge** 11' 1" x 15' 10" (3.38m x 4.83m)

**Kitchen** 10' 2" x 15' 10" (3.10m x 4.83m)

**Conservatory** 9' 7" x 9' 8" (2.92m x 2.95m)

Sat on a generously sized plot, the front of the property is impressive with ample off road parking and a landscaped garden.