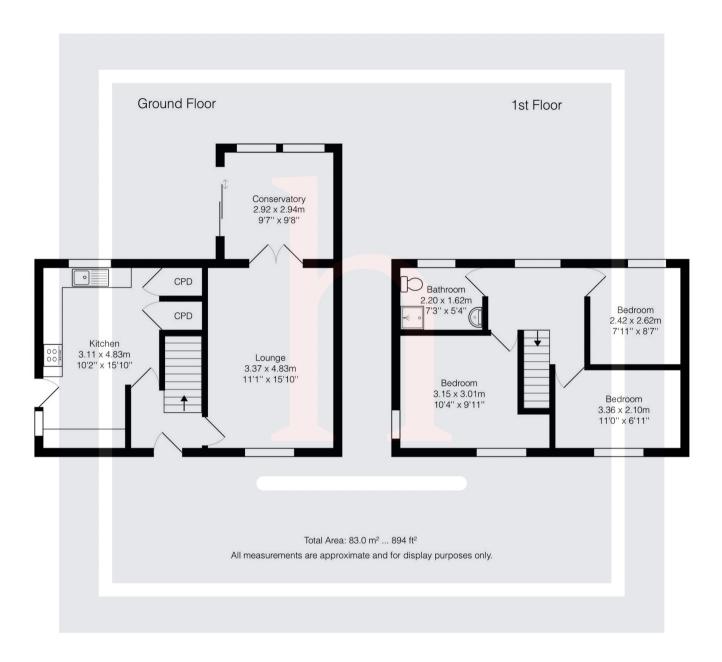

## **Entrance Hallway**

**Lounge** 11' 1" x 15' 10" (3.38m x 4.83m)

**Kitchen** 10' 2" x 15' 10" (3.10m x 4.83m)

**Conservatory** 9' 7" x 9' 8" (2.92m x 2.95m)

## First Floor

**Bedroom** 10' 4" x 9' 11" (3.15m x 3.02m)

**Bedroom** 11' 10" x 6' 11" (3.61m x 2.11m)

**Bedroom** 7' 11" x 8' 7" (2.41m x 2.62m)

Bathroom 7' 3" x 5' 4" (2.21m x 1.63m)