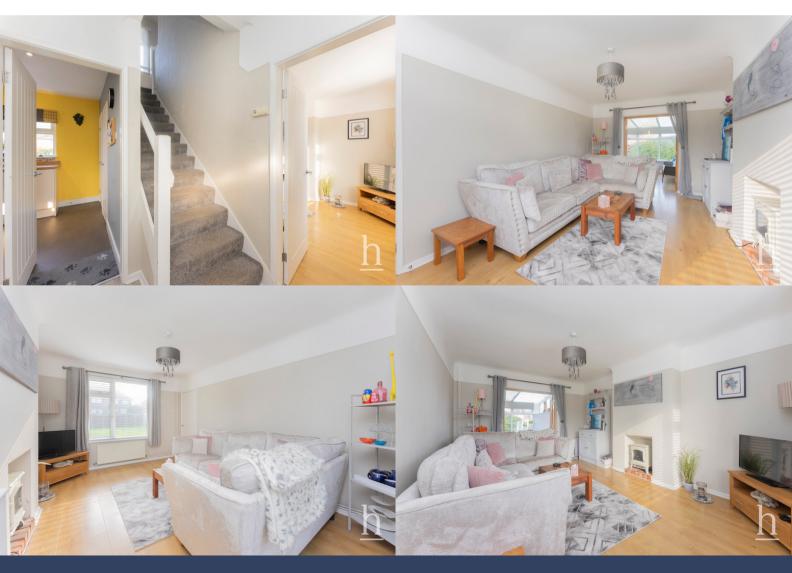

## **Ground Floor**

## **Entrance Hallway**

**Lounge** 11' 1" x 15' 10" (3.38m x 4.83m)

**Kitchen** 10' 2" x 15' 10" (3.10m x 4.83m)

**Conservatory** 9' 7" x 9' 8" (2.92m x 2.95m)