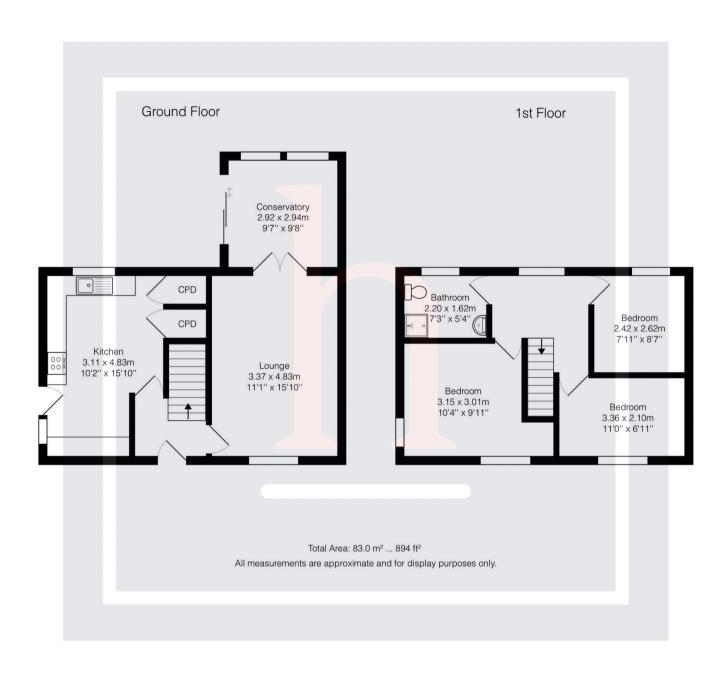

# **Ground Floor**

# **Entrance Hallway**

**Lounge** 11' 1" x 15' 10" (3.38m x 4.83m)

10' 2" x 15' 10" (3.10m x 4.83m)

# Conservatory

9' 7" x 9' 8" (2.92m x 2.95m)

# First Floor

### Bedroom

10' 4" x 9' 11" (3.15m x 3.02m)

#### Bedroom

11' 10" x 6' 11" (3.61m x 2.11m)

#### Bedroom

7' 11" x 8' 7" (2.41m x 2.62m)

### Bathroom

7' 3" x 5' 4" (2.21m x 1.63m)