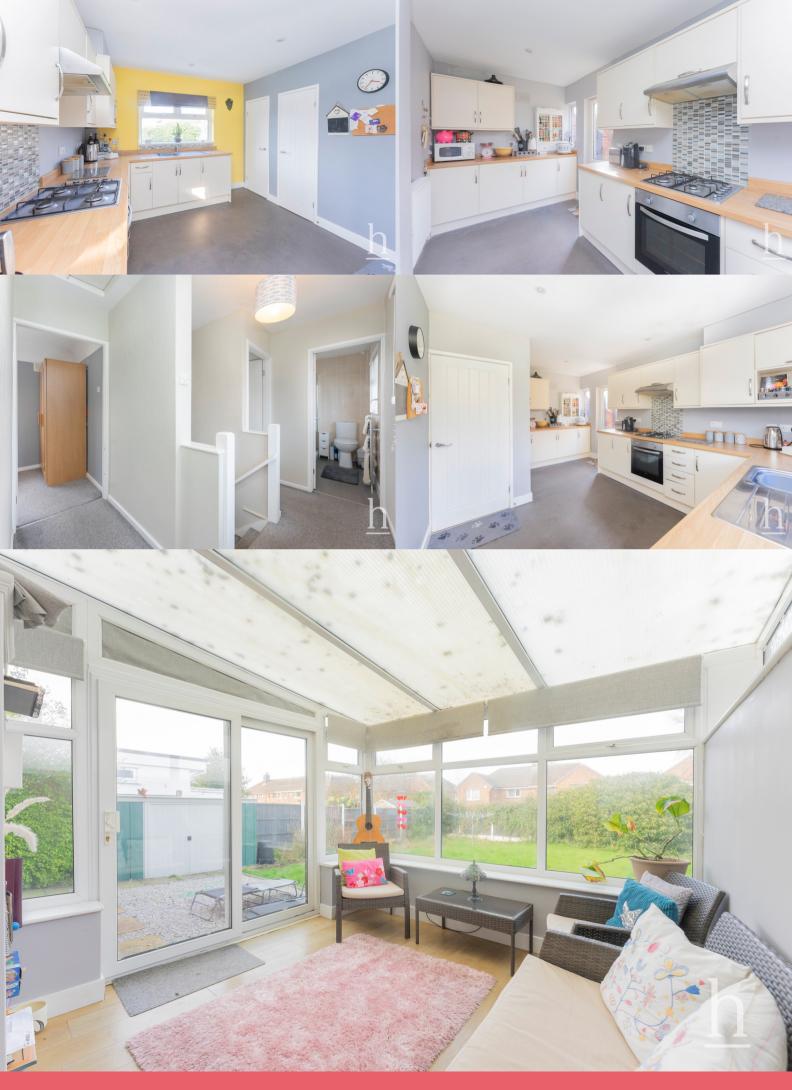

# **Ground Floor**

# **Entrance Hallway**

**Lounge** 11' 1" x 15' 10" (3.38m x 4.83m)

10' 2" x 15' 10" (3.10m x 4.83m)

# Conservatory

9' 7" x 9' 8" (2.92m x 2.95m)