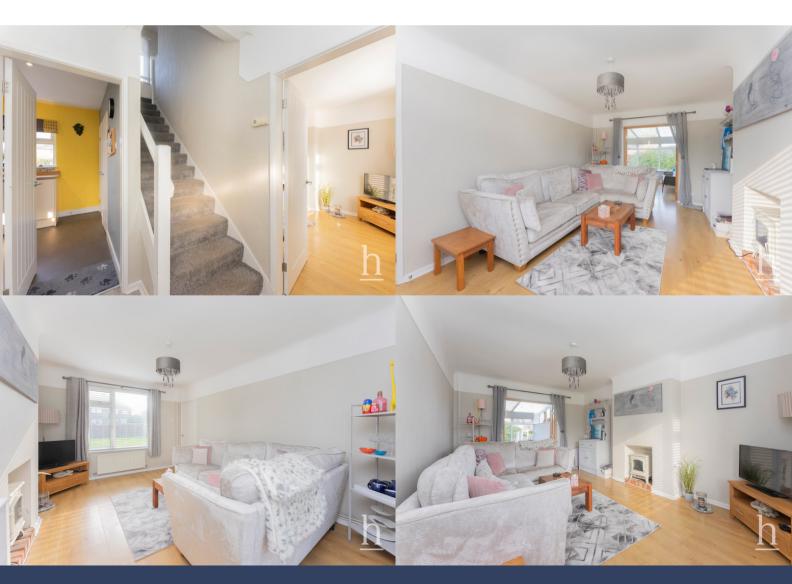

# **Ground Floor**

# **Entrance Hallway**

**Lounge** 11' 1" x 15' 10" (3.38m x 4.83m)

10' 2" x 15' 10" (3.10m x 4.83m)

# First Floor

### Bedroom

10' 4" x 9' 11" (3.15m x 3.02m)

#### Bedroom

11' 10" x 6' 11" (3.61m x 2.11m)

#### Bedroom

7' 11" x 8' 7" (2.41m x 2.62m)