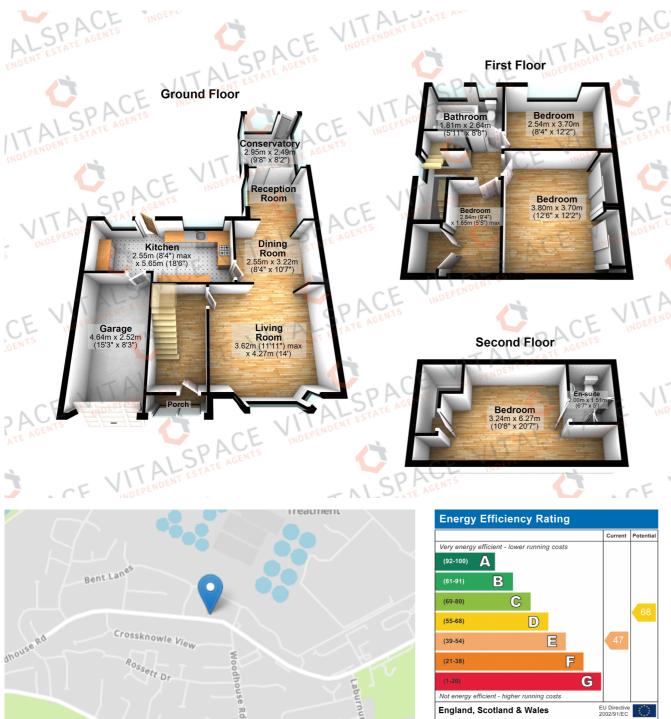

## Woodhouse Road, Davyhulme, M41 7WT

\*\*FOUR BEDROOMS, TWO BATHROOMS, EXTENDED KITCHEN, GARAGE, CONSERVATORY THREE RECEPTION ROOMS\*\* - VITALSPACE ESTATE AGENTS are pleased to offer for sale this well presented FOUR BEDROOM extended semi detached property situated within a popular residential area. Located on the ever popular Woodhouse Road in Davyhulme, this desirable property has been updated by our clients and benefits from tastefully presented accommodation arranged over three floors and briefly comprises; a welcoming entrance hallway, an open plan living/dining area, a further versatile reception room, a uPVC conservatory, a good sized modern kitchen and an integral garage. This property is notably sociable by design, with generous and well appointed living quarters leading seamlessly into the enclosed rear garden. The modern kitchen features a combination of wall and base units complete with integrated appliances and uPVC double glazed windows and doors to the rear elevation. The family 21ft living room boasts bay fronted uPVC double glazed window to the front elevation, hardwood flooring and stunning fireplace featuring exposed brickwork and log burner. To the first floor, there are three bedrooms and a recently updated three piece luxury family bathroom. The bathroom is tiled and features a three piece suite with a shower over bath combination. The master suite occupies the entire upper floor of this property and boasts an en-suite bathroom with a walk in shower. Externally, the rear garden is generously proportioned and features both a shaped lawned garden and a large patio area, perfect for Summer BBQ's! This inviting space is not overlooked to the rear and is securely enclosed, accessed via a gate to the side of the property. To the front there is access to the integral garage in addition to off road parking for multiple vehicles. Further benefits of this recently updated home include a new gas combination boiler and an electrical rewire, both in 2022. Ideally located within walking distance of local amenities and only five minutes drive to the M60 Ring Road and the Trafford Centre. Contact VitalSpace Estate Agents to arrange an internal inspection.

## Features

- Four bedrooms
- Semi detached property
- Arranged over three floors
- Significantly extended
- uPVC double glazing
- Driveway and garage
- Large secluded rear garden
- Updated accommodation
- Viewing essential
- New fitted gas boiler