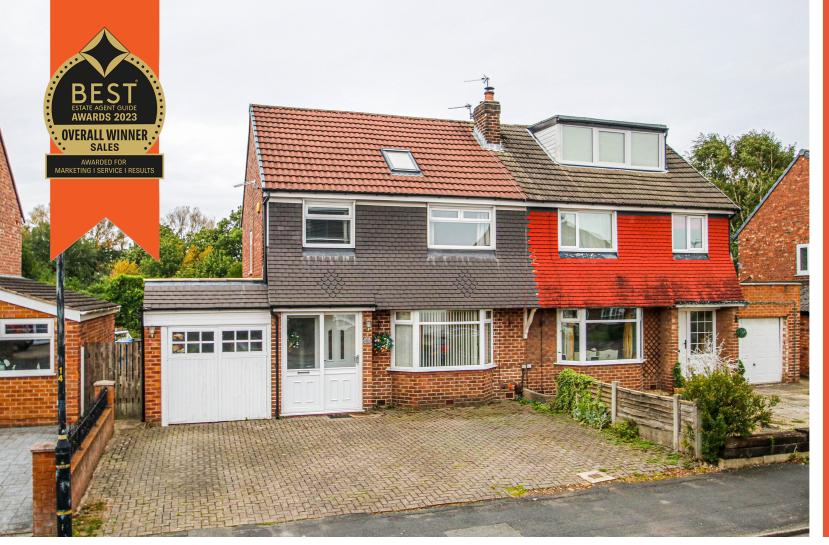

## Woodhouse Road, Davyhulme, M41 7WT

\*\*FOUR BEDROOMS, TWO BATHROOMS, EXTENDED KITCHEN, GARAGE, CONSERVATORY THREE RECEPTION ROOMS\*\* - VITALSPACE ESTATE AGENTS are pleased to offer for sale this well presented FOUR BEDROOM extended semi detached property situated within a popular residential area. Located on the ever popular Woodhouse Road in Davyhulme, this desirable property has been updated by our clients and benefits from tastefully presented accommodation arranged over three floors and briefly comprises; a welcoming entrance hallway, an open plan living/dining area, a further versatile reception room, a uPVC conservatory, a good sized modern kitchen and an integral garage. This property is notably sociable by design, with generous and well appointed living quarters leading seamlessly into the enclosed rear garden. The modern kitchen features a combination of wall and base units complete with integrated appliances and uPVC double glazed windows and doors to the rear elevation. The family 21ft living room boasts bay fronted uPVC double glazed window to the front elevation, hardwood flooring and stunning fireplace featuring exposed brickwork and log burner. To the first floor, there are three bedrooms and a recently updated three piece luxury family bathroom. The bathroom is tiled and features a three piece suite with a shower over bath combination. The master suite occupies the entire upper floor of this property and boasts an en-suite bathroom with a walk in shower. Externally, the rear garden is generously proportioned and features both a shaped lawned garden and a large patio area, perfect for Summer BBQ's! This inviting space is not overlooked to the rear and is securely enclosed, accessed via a gate to the side of the property. To the front there is access to the integral garage in addition to off road parking for multiple vehicles. Further benefits of this recently updated home include a new gas combination boiler and an electrical rewire, both in 2022. Ideally located within walking distance of local amenities and only five minutes drive to the M60 Ring Road and the Trafford Centre. Contact VitalSpace Estate Agents to arrange an internal inspection.

## Features

- Four bedrooms
- Semi detached property
- Arranged over three floors
- Significantly extended
- uPVC double glazing
- Driveway and garage
- Large secluded rear garden
- Updated accommodation
- Viewing essential
- New fitted gas boiler