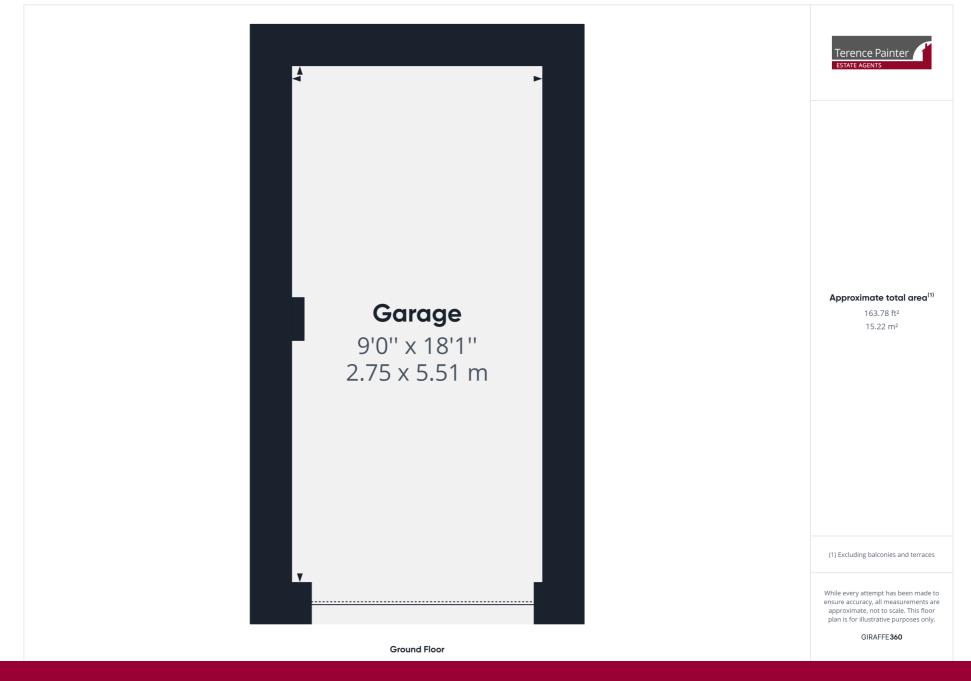

## **Garage & Parking**

 $5.51 \,\mathrm{m}$  x  $2.75 \,\mathrm{m}$  (18' 1" x 9' 0") Single garage en-bloc with electronic remote control door, roof storage area, power and lighting. There is ample residents and visitors parking to the front of the main building..