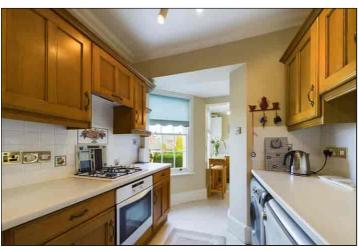

### Kitchen

6.79m x 2.36m max (22' 3" x 7' 9" max) There are two sash windows to the rear of the property, range of fitted wooden shaker style wall, base and drawer units with an integrated fridge/freezer, electric oven/grill and four burner gas hob with an extractor hood over. There is space and plumbing for a washing machine and dishwasher, sink unit with mixer tap inset to laminate worktops, localised wall tiling, wall mounted combination boiler, spot lights and vinyl flooring.