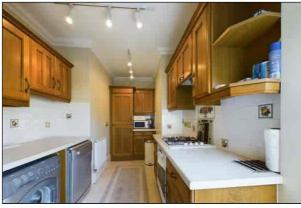

### Kitchen

6.79m x 2.36m max (22' 3" x 7' 9" max) There are two sash windows to the rear of the property, range of fitted wooden shaker style wall, base and drawer units with an integrated fridge/freezer, electric oven/grill and four burner gas hob with an extractor hood over. There is space and plumbing for a washing machine and dishwasher, sink unit with mixer tap inset to laminate worktops, localised wall tiling, wall mounted combination boiler, spot lights and vinyl flooring.