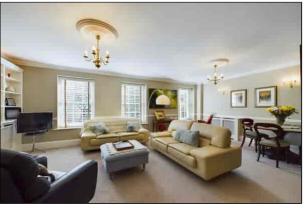

### Living Room

 $6.90 \text{m} \times 4.84 \text{m} (22' 8" \times 15' 11")$  This impressive size room feature three sash windows to the front of the property, feature fireplace with fitted shelving to both sides, media points, radiators, high level skirting boards, dado rails and carpet flooring.