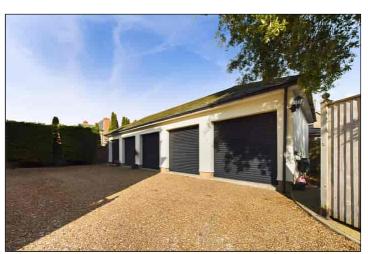

## **Garage & Parking**

 $5.51 \,\mathrm{m}$  x  $2.75 \,\mathrm{m}$  (18' 1" x 9' 0") Single garage en-bloc with electronic remote control door, roof storage area, power and lighting. There is ample residents and visitors parking to the front of the main building..