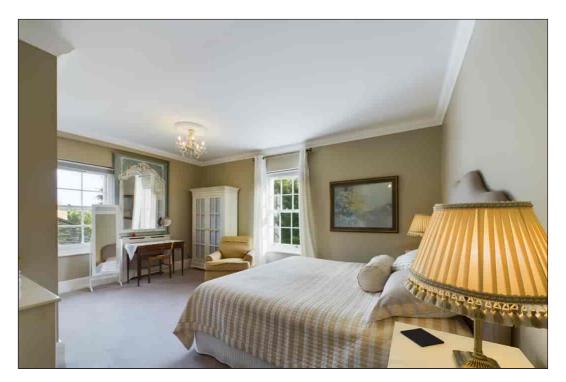

### **Bedroom One**

5.25m x 4.65m narrowing to 3.14m (17' 3" x 15' 3" narrowing to 10'4") This is a double aspect room with sash windows to the front and side of the proeprty, There is a built in wardrobe/storage cupboard, high level skirting boards, radiator, media points, carpet flooring and a door to the en-suite shower room.