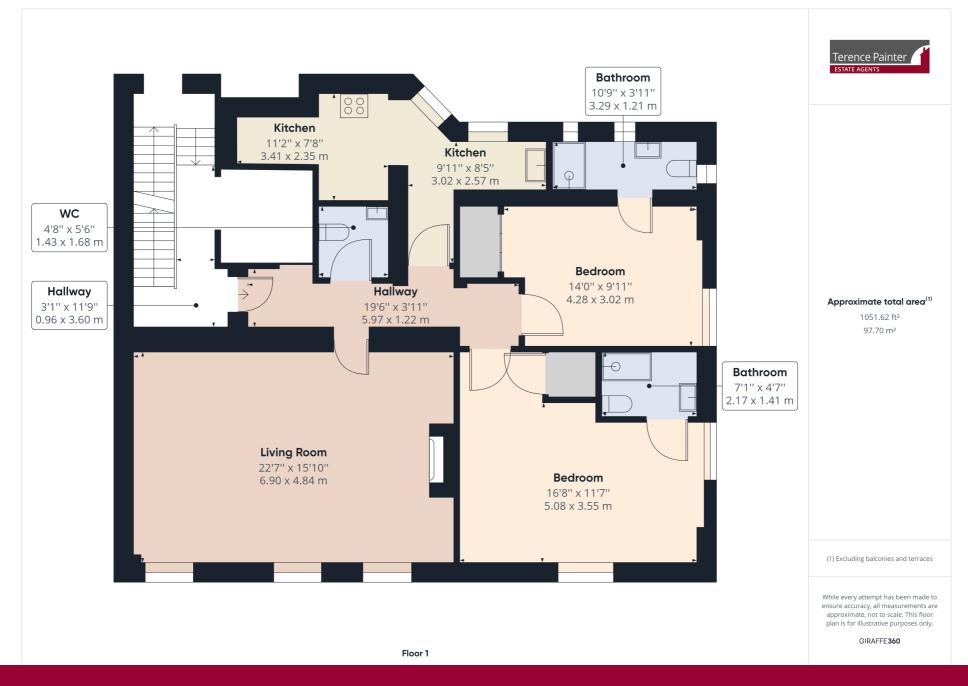

### **Entrance Hall**

5.84m x 1.11m (19' 2" x 3' 8") There is a wall mounted telephone for the entry system, fitted shelving and storage unit, radiator dado rail, high level skirting boards, carpet flooring and doors leading off to the living room, cloakroom/w.c, kitchen and bedrooms.

### Living Room

 $6.90 \text{m} \times 4.84 \text{m} (22' 8" \times 15' 11")$  This impressive size room feature three sash windows to the front of the property, feature fireplace with fitted shelving to both sides, media points, radiators, high level skirting boards, dado rails and carpet flooring.

### Kitchen

6.79m x 2.36m max (22' 3" x 7' 9" max) There are two sash windows to the rear of the property, range of fitted wooden shaker style wall, base and drawer units with an integrated fridge/freezer, electric oven/grill and four burner gas hob with an extractor hood over. There is space and plumbing for a washing machine and dishwasher, sink unit with mixer tap inset to laminate worktops, localised wall tiling, wall mounted combination boiler, spot lights and vinyl flooring.

# Cloakroom/W.C

1.67 m x 1.44 m (5' 6" x 4' 9") There is a low level w.c, pedestal was hand basin, radiator, high level skirting boards, spot lights, extractor and carpet flooring.

Flat 4 St Stephens Manor, North Foreland Road, Broadstairs, Kent. CT103FA.

### **Bedroom One**

5.25m x 4.65m narrowing to 3.14m (17' 3" x 15' 3" narrowing to 10'4") This is a double aspect room with sash windows to the front and side of the proeprty, There is a built in wardrobe/storage cupboard, high level skirting boards, radiator, media points, carpet flooring and a door to the en-suite shower room.

### **Bedroom Two**

 $4.43 \,\mathrm{m} \times 3.02 \,\mathrm{m}$  (14' 6" x 9' 11") There is a sash window to the side of the property, fitted wardrobes, high level skirting boards, television point, carpet flooring and a door to the ensuite shower room.