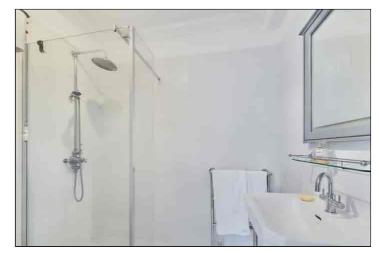

### **Bedroom One En-Suite Shower Room**

2.19m x 1.40m (7' 2" x 4' 7") There is a fully tiled shower cubicle with a fitted rain style shower head with a hand shower attachment, w.c, pedestal wash hand basin with an illuminated mirror over, towel radiator, extractor, tiled walls, spot lights, tiled walls and flooring.

### **Bedroom Two En-Suite Shower Room**

 $3.54 \text{m} \times 1.20 \text{m} (11' 7" \times 3' 11")$  There are two frosted windows to the rear of the property and a frosted window to the side. This room features a fully tiled shower cubicle, low level w.c, pedestal wash hand basin, radiator, part tiled walls, extractor, down lights and vinyl flooring.