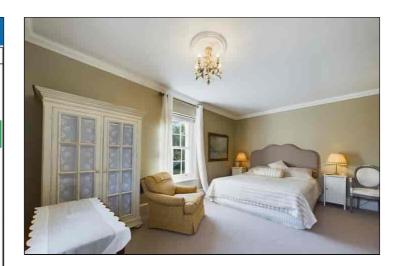

### **Bedroom One**

5.25m x 4.65m narrowing to 3.14m (17' 3" x 15' 3" narrowing to 10'4") This is a double aspect room with sash windows to the front and side of the proeprty, There is a built in wardrobe/storage cupboard, high level skirting boards, radiator, media points, carpet flooring and a door to the en-suite shower room.