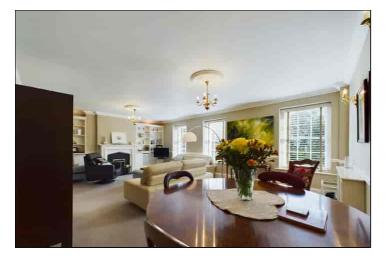

### Living Room

 $6.90 \text{m} \times 4.84 \text{m} (22' 8" \times 15' 11")$  This impressive size room feature three sash windows to the front of the property, feature fireplace with fitted shelving to both sides, media points, radiators, high level skirting boards, dado rails and carpet flooring.