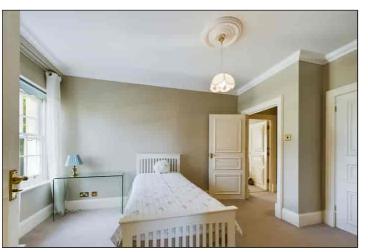

### **Bedroom Two**

 $4.43 \,\mathrm{m} \times 3.02 \,\mathrm{m}$  (14' 6" x 9' 11") There is a sash window to the side of the property, fitted wardrobes, high level skirting boards, television point, carpet flooring and a door to the ensuite shower room.