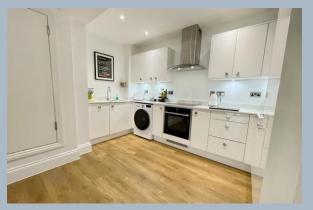

The property opens into an impressive open plan living/dining room offering a pleasant dual aspect outlook and leading onto a private terrace area. An open plan archway leads to a high specification kitchen offering a range of floor and wall mounted units finished with a matching white marble work surfaces and a full range of luxury integrated appliances.