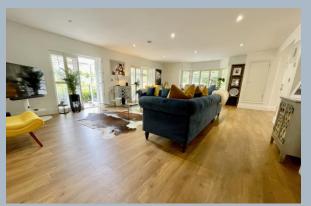

The property opens into an impressive open plan living/dining room offering a pleasant dual aspect outlook and leading onto a private terrace area. An open plan archway leads to a high specification kitchen offering a range of floor and wall mounted units finished with a matching white marble work surfaces and a full range of luxury integrated appliances.