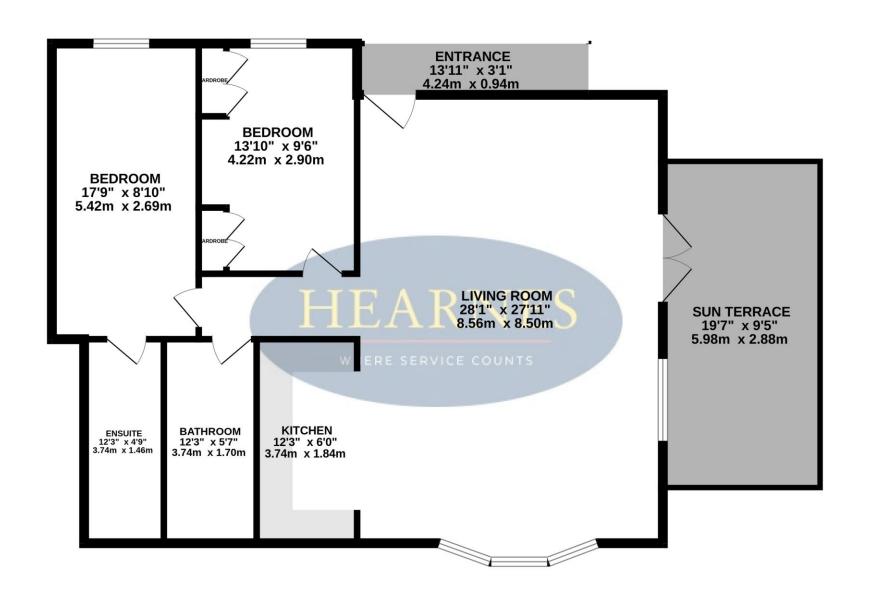

communal gardens are superbly maintained and benefit from bin and bike storage areas.

Leasehold- 125 years from 2018

Maintenance- Approx. £1,503 per annum

Ground rent- £250 per annum

EPC RATING: C COUNCIL TAX BAND: D

AGENTS NOTE: The heating system, mains and appliances have not been tested by Hearnes Estate Agents. Any areas, measurements or distances are approximate. The text, photographs and plans are for guidance only and are not necessarily comprehensive. We endeavour to make our sales particulars as accurate as possible. However, their accuracy is not guaranteed and we have not had sight of the title documents. The buyer is advised to obtain verification from their solicitor in respect of the tenure of the property.













## GROUND FLOOR 1030 sq.ft. (95.7 sq.m.) approx.