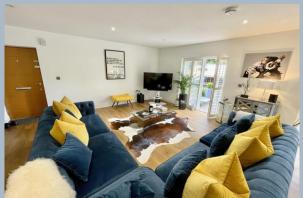

The property opens into an impressive open plan living/dining room offering a pleasant dual aspect outlook and leading onto a private terrace area. An open plan archway leads to a high specification kitchen offering a range of floor and wall mounted units finished with a matching white marble work surfaces and a full range of luxury integrated appliances.