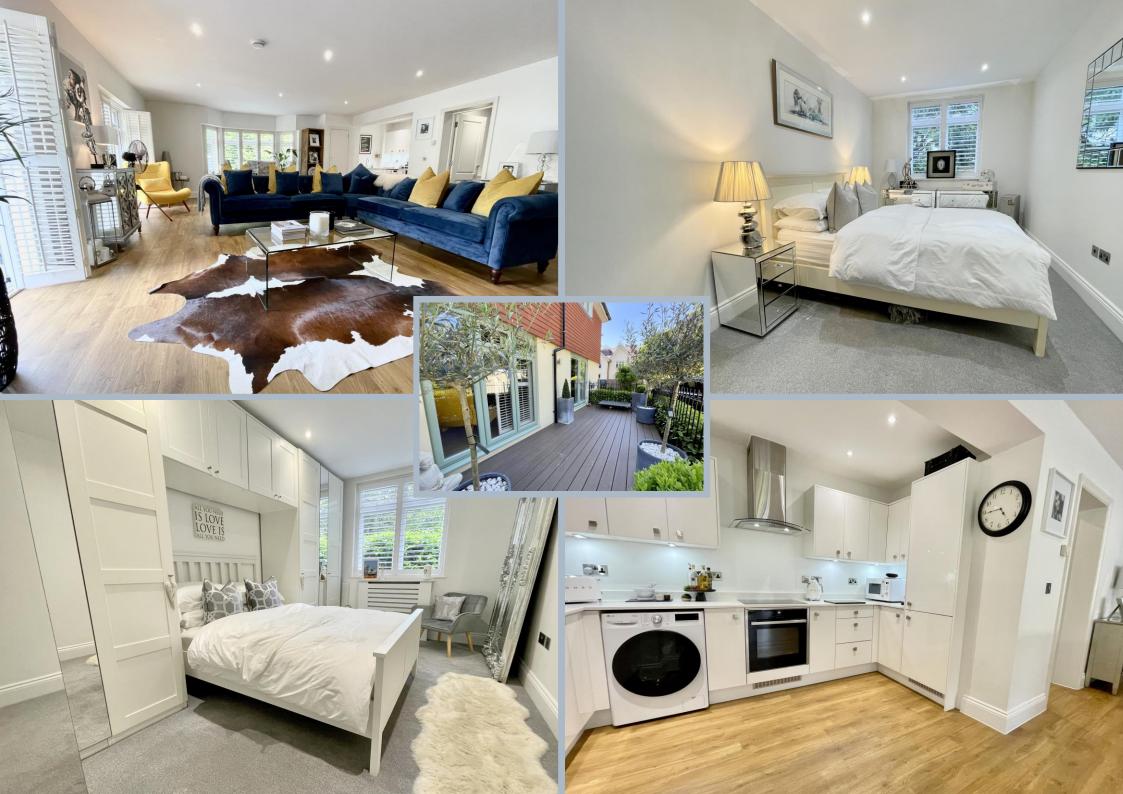

A stunning two double bedroom, two bath/shower room luxury ground floor apartment situated within the premier Talbot Woods location within easy reach of Bournemouth Town Centre, the award winning sandy beaches and West Hants Tennis and Leisure Club. The property has been superbly maintained and presented by the current owner, offering in excess of 1000 sq ft of accommodation, whilst also benefitting from a private entrance, allocated parking and private terrace.

The property opens into an impressive open plan living/dining room offering a pleasant dual aspect outlook and leading onto a private terrace area. An open plan archway leads to a high specification kitchen offering a range of floor and wall mounted units finished with a matching white marble work surfaces and a full range of luxury integrated appliances.

Both bedrooms are double in size with the master bedroom being served by a luxury en suite shower room. A further high specification bathroom completes the accommodation.

Externally the apartment is conveyed with one allocated parking space whilst there is additional visitor parking. The property also features a private terrace area whilst the communal gardens are superbly maintained and benefit from bin and bike storage areas.