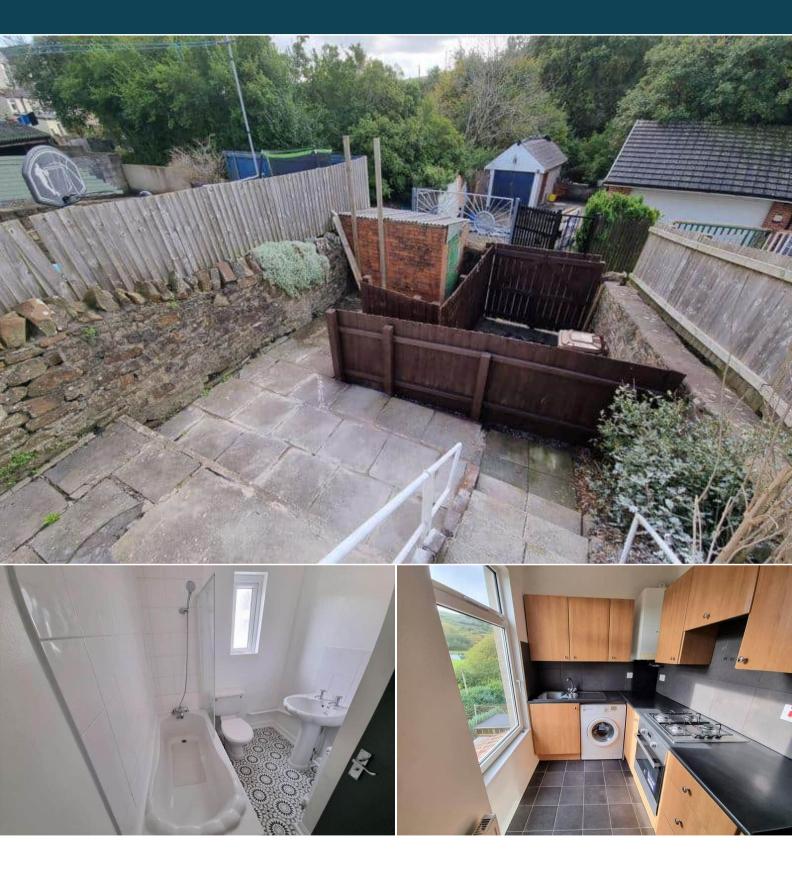

## Commercial Street Caerphilly

Bettermove are pleased to present this exciting block of two flats for sale in Senghenydd, available with no forward chain.

The property has been converted into two 2 bedroom flats and will be sold as one freehold title. The council tax band for both flats is A.

The interior of the ground floor flat comprises a lounge, fitted kitchen, two bedrooms and family bathroom with storage in the basement. The first floor flat consists of a lounge, fitted kitchen, two bedrooms and bathroom. Both flats benefit from gardens to the rear, perfect for enjoying the summer months.