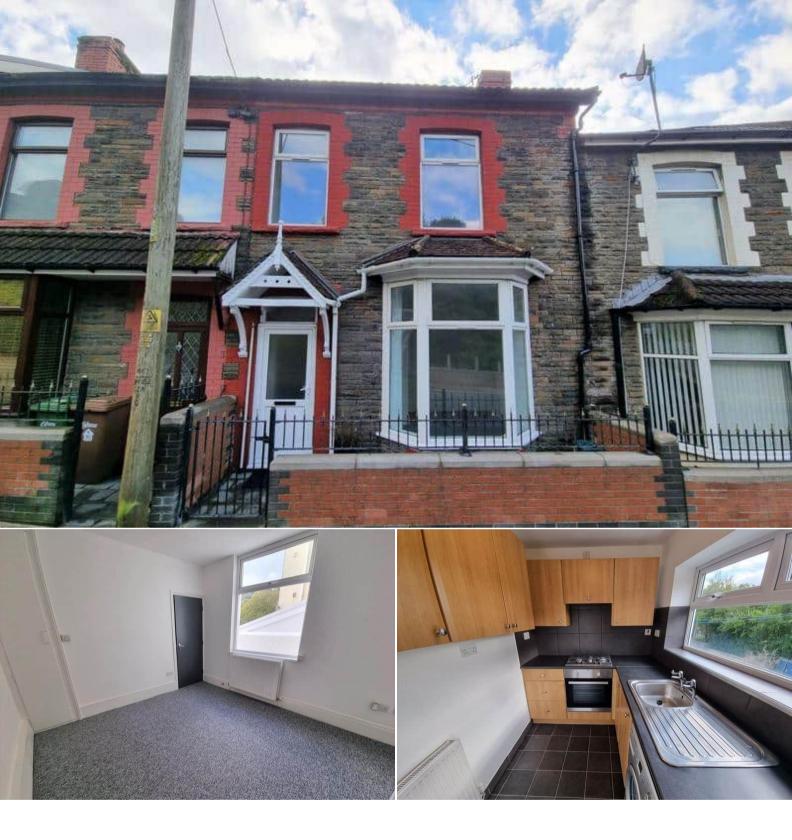

## Commercial Street Caerphilly

Bettermove are pleased to present this exciting block of two flats for sale in Senghenydd, available with no forward chain.

The property has been converted into two 2 bedroom flats and will be sold as one freehold title. The council tax band for both flats is A.

The interior of the ground floor flat comprises a lounge, fitted kitchen, two bedrooms and family bathroom with storage in the basement. The first floor flat consists of a lounge, fitted kitchen, two bedrooms and bathroom. Both flats benefit from gardens to the rear, perfect for enjoying the summer months.