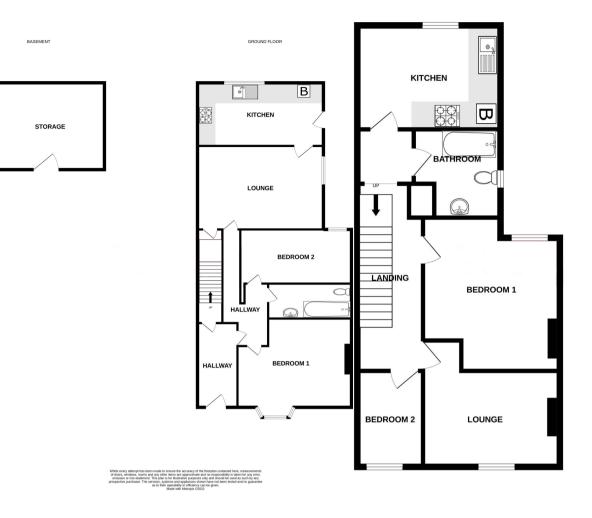

The interior of the ground floor flat comprises a lounge, fitted kitchen, two bedrooms and family bathroom with storage in the basement. The first floor flat consists of a lounge, fitted kitchen, two bedrooms and bathroom. Both flats benefit from gardens to the rear, perfect for enjoying the summer months.

GROUND FLOOR

Whilst every attempt has been made to ensure the accuracy of the florophan contained here, measuremests of doors, windows, rooms and any order times are approximate and no responsibility is taken for any errors, omission or mis-statement. This plan is for illustrative purposes only and should be used as such by any prospective purchaser. The services, systems and appliances shown have not been tested and no guarantee as to their openality or efficiency can be given. Made with Metropic S2022