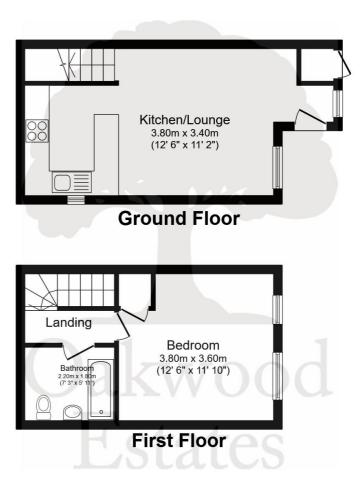

This well presented one bedroom starter home is located on a popular residential cul-de-sac in the charming village of Datchet. The property is well presented throughout and the ground floor features a contemporary 22ft open plan kitchen/living area with cream ceramic units and engineered wood flooring. On the first floor there is a double bedroom and a modern three piece bathroom. Externally there is a garden to the front and allocated parking for one car with ample visitor parking available. The property is an excellent first time purchase or investment.

#### Total floor area 46.6 sq.m. (501 sq.ft.) approx

This plan is for illustration purposes only and may not be representative of the property. Plan not to scale. Powered by PropertyBox

Prospective purchasers should be aware that these sales particulars are intended as a general guide only and room sizes should not be relied upon for carpets or furnishing. We have not carried out any form of survey nor have we tested any appliance or services, mechanical or electrical. All maps are supplied by Goview.co.uk from Ordnance Survey mapping. Care has been taken in the preparation of these sales particulars, which are thought to be materially correct, although their accuracy is not guaranteed and they do not form part of any contract.