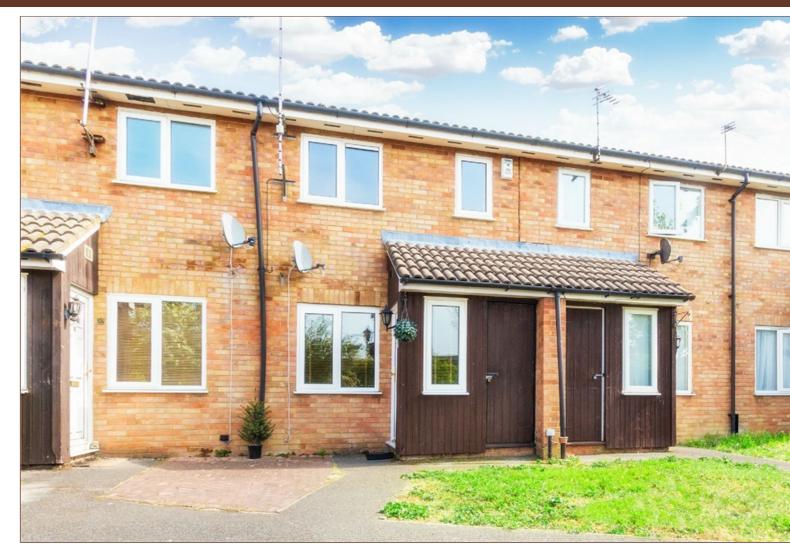

This well presented one bedroom starter home is located on a popular residential cul-de-sac in the charming village of Datchet. The property is well presented throughout and the ground floor features a contemporary 22ft open plan kitchen/living area with cream ceramic units and engineered wood flooring. On the first floor there is a double bedroom and a modern three piece bathroom. Externally there is a garden to the front and allocated parking for one car with ample visitor parking available. The property is an excellent first time purchase or investment.

Estates

MODERN ONE BEDROOM TERRACED HOME

21FT CONTEMPORARY KITCHEN/LIVING AREA

FRONT GARDEN

## External

There is a garden to the front and allocated parking for one car with ample visitor parking available.