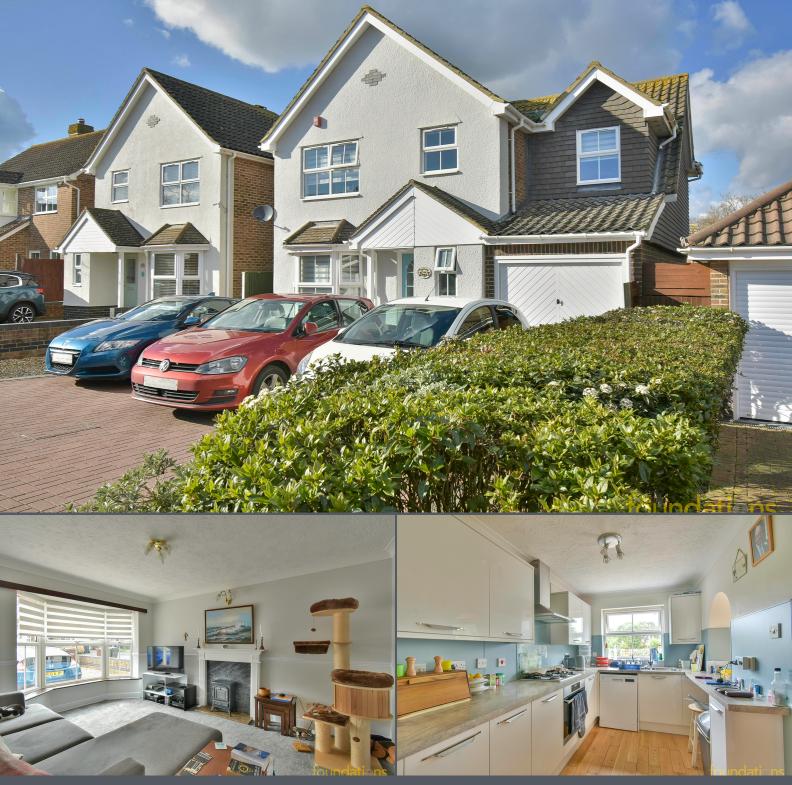

## Landsdowne Way Bexhill-on-Sea East Sussex TN40 2UJ

£485,000 Freehold

A well presented extended four bedroom detached family house ideally located within easy reach of Bexhill Town Centre, Ravenside Retail Park, Bexhill College, St Mary Magdalene primary school and St Richards Secondary School. The bright and spacious accommodation is set over two floors and the ground floor comprises; entrance hall, bay fronted lounge, dining room, stunning modern fitted kitchen, utility room, breakfast area and further reception/games room. To the first floor there is a master bedroom with en-suite shower room, three further bedrooms, family bathroom and separate dressing room. Outside there is off road parking for multiple vehicles, rear garden with large decking area ideal for entertaining and integral garage. EPC - D.