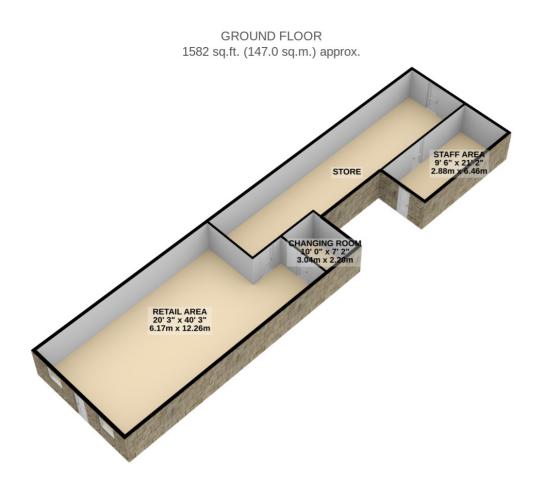

The subjects of sale compromise a ground floor

premises with main entrance directly off High Street. Currently being utilised as gift shop, you enter the property into the main sales retail area. Towards the rear the retail area there is a changing room. From the main shop floor, a door to the rear takes you a large store area, to the rear of this you will find a staff room/area. This property is flexible and would be ideal

TOTAL FLOOR AREA : 1582 sq.ft. (147.0 sq.m.) approx.

For illustrative purposes only. Decorative finishes, fixtures, fittings and furnishings do not represent the current state of the property. Measurements are approximate. Not to scale. Made with Metropix © 2021