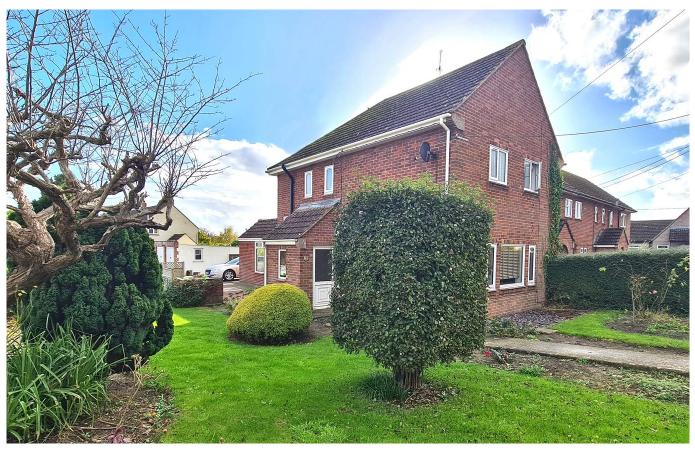

# St Dunstans Park

Glastonbury, BA6 8PZ

### Description

Situated in a generous corner plot, this well-presented family home has been updated by the current owners to create a contemporary finish, and benefits from attractive gardens, ample off-road parking, and a double garage. The ground floor accommodation comprises a porch, entrance hall, sitting room, kitchen/breakfast room, cloakroom WC, and a large utility room. Stairs lead to three well-proportioned bedrooms on the first floor, alongside a modern shower room. Primarily laid to lawn, the landscaped gardens feature a patio, several mature flower beds, and shrub borders. A footpath leads to the driveway providing off road parking for several vehicles, and benefits from a double garage with power and light. GROUND FLOOR