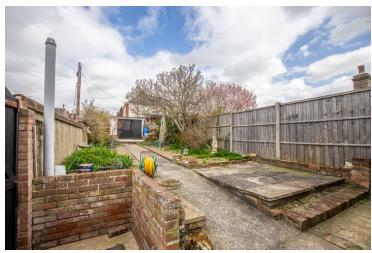

### Rear Garden

To the rear of the property there is a generous rear garden which is enclosed with gated side and rear access.