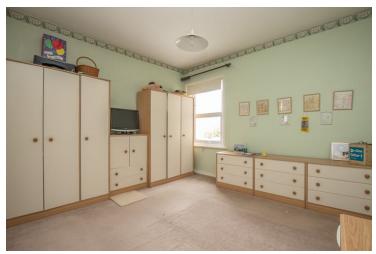

### Bedroom Two

12' 0" x 12' 1" (3.66m x 3.68m) With window to rear aspect, radiator.