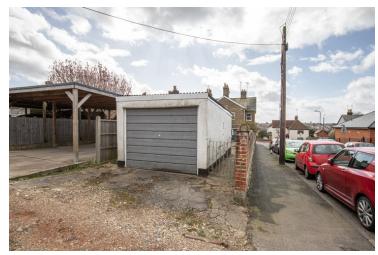

### Garage

Detached single garage located to the rear of the property with parking in front.