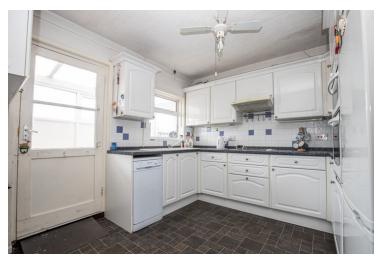

### **Kitchen**

10' 4" x 9' 11" (3.15m x 3.02m) With window to side, door to lean to, a range of matching kit units with drawers and worktops over, inset sink and drainer, space for kitchen appliances.