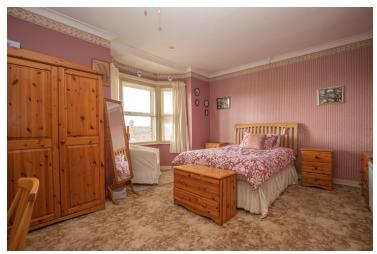

### **Bedroom One**

15' 3" x 14' 4" (4.65m x 4.37m) With feature bay window to front with views over Halstead, radiator.