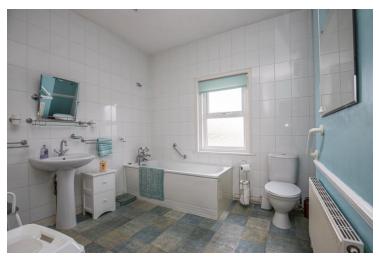

### Bathroom

With window to rear aspect, radiator, WC, wash hand basin, panelled bath, cupboard housing boiler and hot water tank.