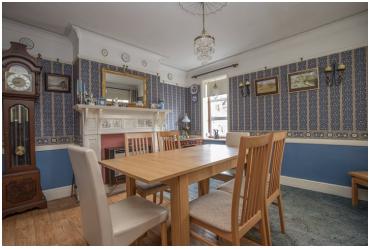

### **Dining Room**

12' 0" x 11' 11" (3.66m x 3.63m) With window to side and rear aspect, radiator.