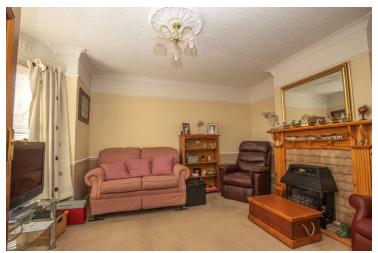

### Living Room

14' 4" x 11' 11" (4.37m x 3.63m) With Feature bay window to front, radiator.