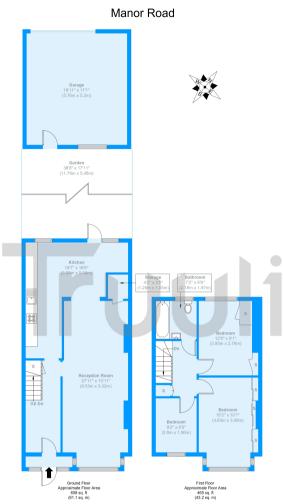

Approximate Gross Internal Area = 104.3 sq m / 1123 sq ft Garage = 30 sq m / 323 sq ft Total = 134.3 sq m / 1446 sq ft

The Floor plan is not to scale and measurements and areas shown are approximate and therefore should be used for illustrative purposes only. The plan has been prepared in accordance with the RICS code of Measuring Practice and whilst we have confidence in the information produced it must not be relied on. Maximum lengths and widths are represented on the floor plan. If there is any aspect of particular importance, you should carry out or commission your own inspection of the property.