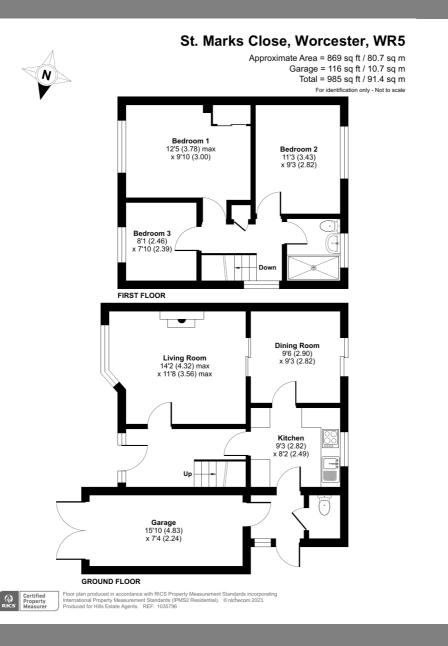

#### Entrance

Through entrance door into hallway with stairs to first floor and doors into living room and kitchen.

# Sitting Room

With front aspect double glazed window, electric heater and fire as well as sliding doors into the dining room.

# Kitchen

With matching wall and base units with work surfaces over, rear aspect double glazed window, stainless steel sink and drainer with mixer tap over, space for cooker as well as washing machine and door into dining room and further door into inner lobby.

# Dining Room

With rear aspect sliding double glazed doors.

# Inner Lobby

with doors into garage and WC.

#### WC

With WC.

# First Floor Landing

With side aspect double glazed window, airing cupboard, doors into bedrooms one, two, three and bathroom.

# Bedroom 1

With front aspect double glazed window, electric heater and built-in wardrobe.

#### Bedroom 2

With rear aspect double glazed window and electric heater.

# Bedroom 3

With front aspect double glazed window and electric heater.

# Bathroom

With rear aspect double glazed window, WC, wash hand basin and shower.

# Outside

The property is approached via a block paved driveway leading to the entrance door as well as garage. To the rear is pleasant garden laid mostly to lawn with block paved areas with herbaceous plants, trees and shrubs throughout the garden with fended boundaries to sides and rear.