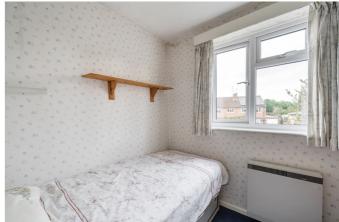

#### Bedroom 2

With rear aspect double glazed window and electric heater.

# Bedroom 2

With rear aspect double glazed window and electric heater.