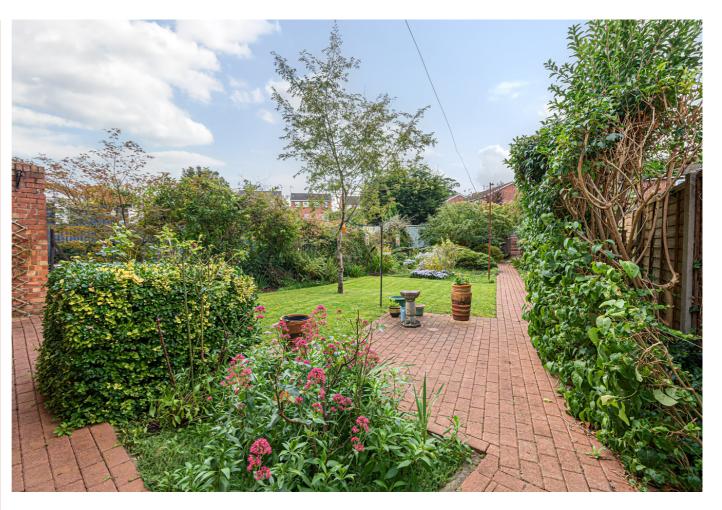

# Outside

The property is approached via a block paved driveway leading to the entrance door as well as garage. To the rear is pleasant garden laid mostly to lawn with block paved areas with herbaceous plants, trees and shrubs throughout the garden with fended boundaries to sides and rear.