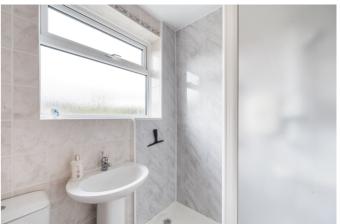

# Bathroom

With rear aspect double glazed window, WC, wash hand basin and shower.