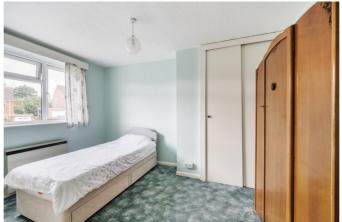

# Bedroom 1

With front aspect double glazed window, electric heater and built-in wardrobe.

# Bedroom 3

With front aspect double glazed window and electric heater.