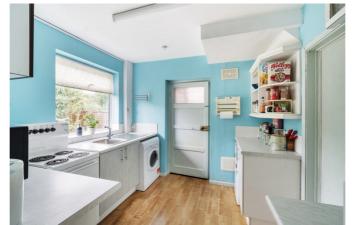

# Kitchen

With matching wall and base units with work surfaces over, rear aspect double glazed window, stainless steel sink and drainer with mixer tap over, space for cooker as well as washing machine and door into dining room and further door into inner lobby.