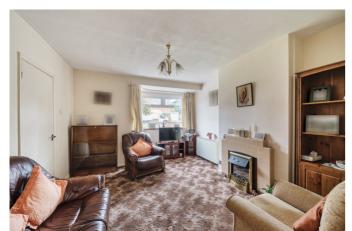

# Sitting Room

With front aspect double glazed window, electric heater and fire as well as sliding doors into the dining room.