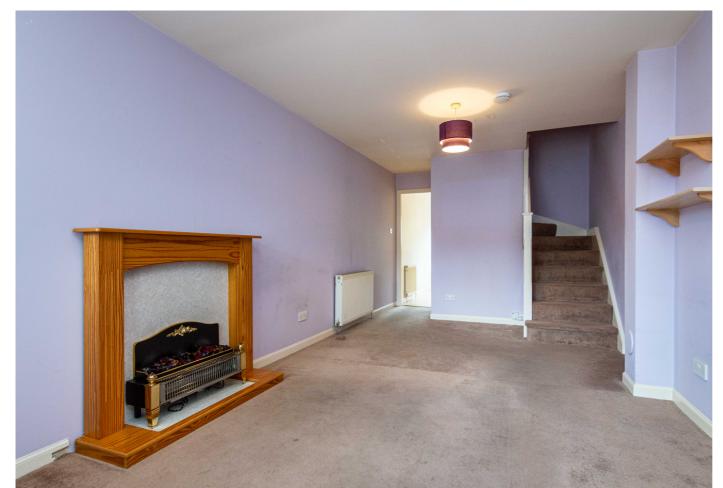

The entrance vestibule has space for outerwear and opens into the bright living room which features carpeted flooring, a storage cupboard and ample space for lounge furniture.

The kitchen is fitted with contemporary units, wood effect worktops, a sink and drainer and tiled splashbacks. Appliances include an integrated gas hob and electric oven, with a freestanding fridge, freezer and washing machine.