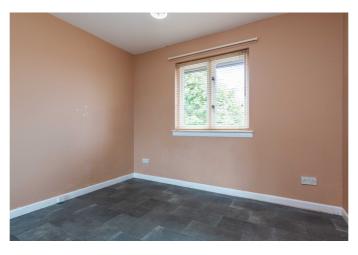

Upstairs, front-set bedroom one features tile effect flooring and a built-in wardrobe with sliding mirror doors, whilst bedroom two has carpeted flooring, a built-in wardrobe and a pendant light fitting. Completing the accommodation, the bathroom is fitted with a white three-piece suite with a mains shower over the bath.