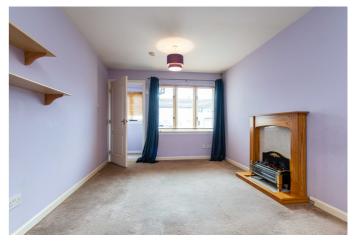

Upstairs, front-set bedroom one features tile effect flooring and a built-in wardrobe with sliding mirror doors, whilst bedroom two has carpeted flooring, a built-in wardrobe and a pendant light fitting. Completing the accommodation, the bathroom is fitted with a white three-piece suite with a mains shower over the bath.