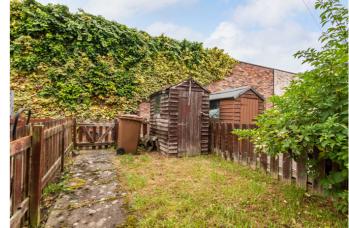

Comprises an entrance vestibule, living room, kitchen, two double bedrooms and a bathroom.

Features include gas central heating, double glazing, TV and telephone points, and good integrated storage, including an attic and wardrobes in both bedrooms. Externally the property benefits from a small private rear garden with a lawn and patio whilst there is a private driveway to the front.