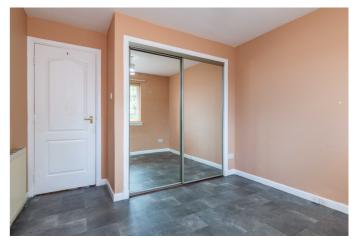

Upstairs, front-set bedroom one features tile effect flooring and a built-in wardrobe with sliding mirror doors, whilst bedroom two has carpeted flooring, a built-in wardrobe and a pendant light fitting. Completing the accommodation, the bathroom is fitted with a white three-piece suite with a mains shower over the bath.