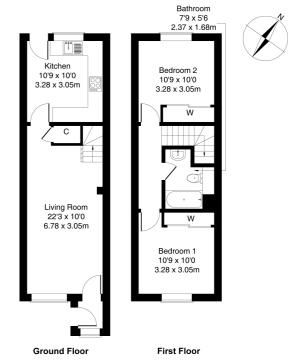

Comprises an entrance vestibule, living room, kitchen, two double bedrooms and a bathroom.

Features include gas central heating, double glazing, TV and telephone points, and good integrated storage, including an attic and wardrobes in both bedrooms. Externally the property benefits from a small private rear garden with a lawn and patio whilst there is a private driveway to the front.

The entrance vestibule has space for outerwear and opens into the bright living room which features carpeted flooring, a storage cupboard and ample space for lounge furniture.

The kitchen is fitted with contemporary units, wood effect worktops, a sink and drainer and tiled splashbacks. Appliances include an integrated gas hob and electric oven, with a freestanding fridge, freezer and washing machine.

Upstairs, front-set bedroom one features tile effect flooring and a built-in wardrobe with sliding mirror doors, whilst bedroom two has carpeted flooring, a built-in wardrobe and a pendant light fitting. Completing the accommodation, the bathroom is fitted with a white three-piece suite with a mains shower over the bath.

### Omov<sup>8</sup> 120b Sighthill Loan Sighthill Edinburgh EH11 4NT

Approximate Gross Internal Area: (689 sq ft - 64 sq m.)

egal Disclaimer : Floor-plan and measurements are for illustrative guidance only, and not intended to form part of any contract.