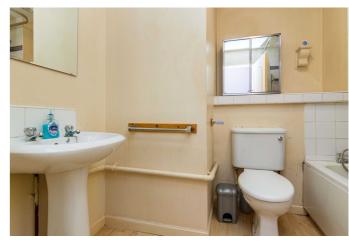

Upstairs, front-set bedroom one features tile effect flooring and a built-in wardrobe with sliding mirror doors, whilst bedroom two has carpeted flooring, a built-in wardrobe and a pendant light fitting. Completing the accommodation, the bathroom is fitted with a white three-piece suite with a mains shower over the bath.