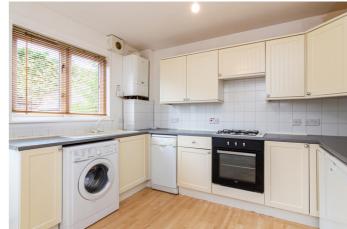

The entrance vestibule has space for outerwear and opens into the bright living room which features carpeted flooring, a storage cupboard and ample space for lounge furniture.

The kitchen is fitted with contemporary units, wood effect worktops, a sink and drainer and tiled splashbacks. Appliances include an integrated gas hob and electric oven, with a freestanding fridge, freezer and washing machine.