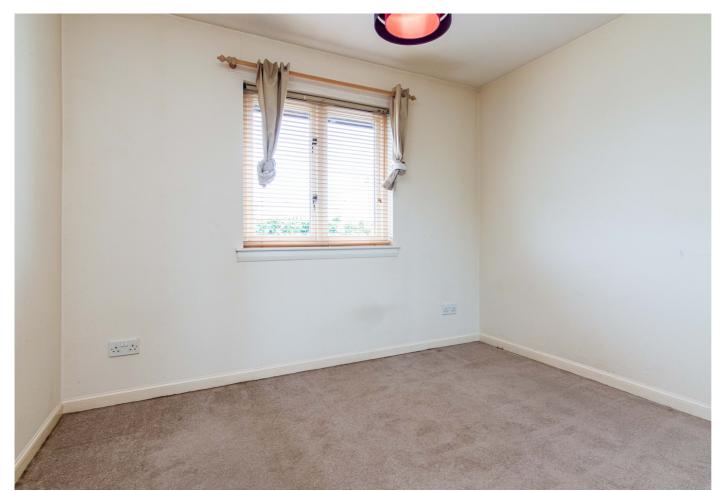

Upstairs, front-set bedroom one features tile effect flooring and a built-in wardrobe with sliding mirror doors, whilst bedroom two has carpeted flooring, a built-in wardrobe and a pendant light fitting. Completing the accommodation, the bathroom is fitted with a white three-piece suite with a mains shower over the bath.