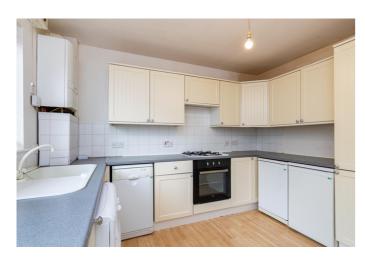

The entrance vestibule has space for outerwear and opens into the bright living room which features carpeted flooring, a storage cupboard and ample space for lounge furniture.

The kitchen is fitted with contemporary units, wood effect worktops, a sink and drainer and tiled splashbacks. Appliances include an integrated gas hob and electric oven, with a freestanding fridge, freezer and washing machine.