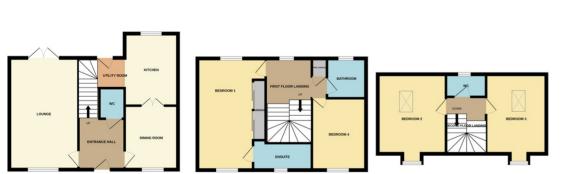

## Bourne

£285,000

\*\*\*THREE STOREY TOWN HOUSE\*\*\* Rosedale are delighted to offer this spacious family home within easy access to Bourne town centre and local schools. This particular design of property has plenty of growing room for any family. There are four good size bedrooms, master with refitted ensuite and fitted wardrobes. There is a welcoming entrance hall, refitted cloakroom, separate dining room, lounge and kitchen/utility area. The bedrooms are spread over two floors with a refitted shower room on the first floor and WC on the second floor. Outside on a slightly raised elevation there are front and rear gardens and a garage to the rear with driveway parking. To fully appreciate this property viewings are highly recommended. EPC Energy Rating C/Council Tax Band D.