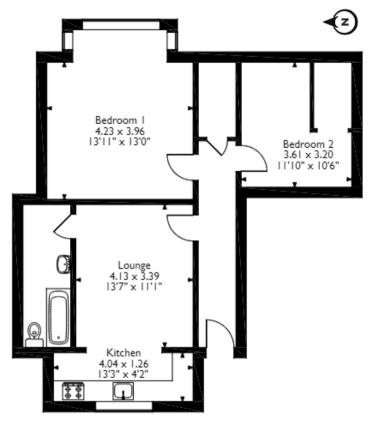

## The exclusivity fee is returned to you upon successful completion of the property.

Nickmar Court, Flat 10, 137-139, New Bedford Road, Luton Approximate Gross Internal Area 69 Sq M/743 Sq Ft

Please note that the location of doors, windows and other items are approximate and this floorplan is to be used for illustrative purposes only. Unauthorized reproduction is prohibited.