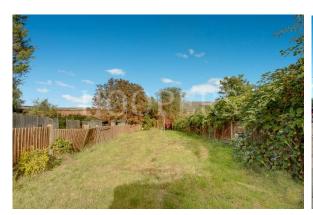

**<u>Bathroom/WC:</u>** 6'7" x 5'10" (2.00m x 1.77m). Fully tiled walls and floor. Low flush WC. Pedestal wash hand basin. Panelled bath with mixer tap. Double glazed window to rear.

**External Features:** Front garden with parking for several vehicles. Large rear garden measuring some 144' in length. Garage to rear of property.