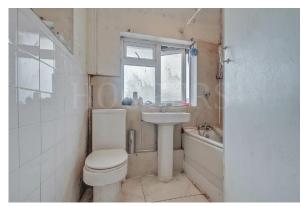

**<u>Bathroom/WC:</u>** 6'7" x 5'10" (2.00m x 1.77m). Fully tiled walls and floor. Low flush WC. Pedestal wash hand basin. Panelled bath with mixer tap. Double glazed window to rear.

**External Features:** Front garden with parking for several vehicles. Large rear garden measuring some 144' in length. Garage to rear of property.