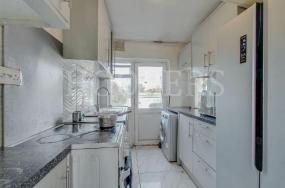

<u>Kitchen:</u> 9'4" x 6'9" (2.85m x 2.06m). Fitted wall and base cupboards. Electric hob with oven below. Plumbing for washing machine. Door to garden. Tiled floor.