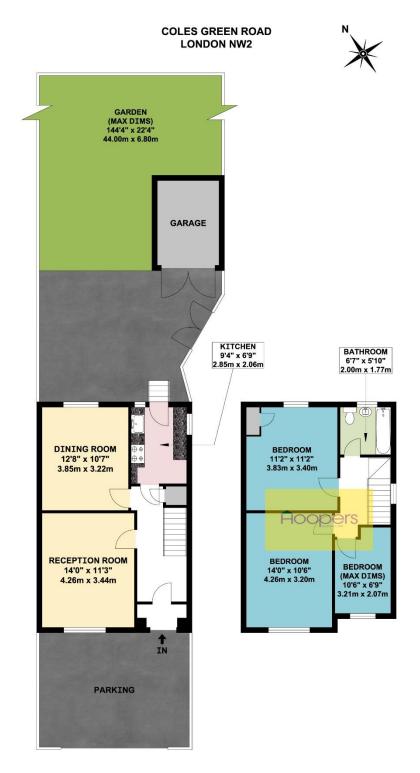

### **Ground Floor:**

**Entrance Hall:** Tiled floor. Understairs storage cupboard.

Lounge (front): 14'0" x 11'3" (4.26m x 3.44m). Double glazed window.

**Dining Room (rear):** 12'8" x 10'7" (3.85m x 3.22m). Double glazed window.

<u>Kitchen:</u> 9'4" x 6'9" (2.85m x 2.06m). Fitted wall and base cupboards. Electric hob with oven below. Plumbing for washing machine. Door to garden. Tiled floor.

## **First Floor:**

**Bedroom 1 (front):** 14'0" x 10'6" (4.26m x 3.20m). Double glazed window.

Bedroom 2 (rear): 11'2" x 11'2" (3.83m x 3.40m). Double glazed window. Built-in wardrobe.

**Bedroom 3 (front):** 10'6" x 6'9" (3.21m x 2.07m). Double glazed window.

**<u>Bathroom/WC:</u>** 6'7" x 5'10" (2.00m x 1.77m). Fully tiled walls and floor. Low flush WC. Pedestal wash hand basin. Panelled bath with mixer tap. Double glazed window to rear.

**External Features:** Front garden with parking for several vehicles. Large rear garden measuring some 144' in length. Garage to rear of property.

### **GROUND FLOOR**

### FIRST FLOOR

## APPROX. GROSS INTERNAL FLOOR AREA 940.33 SQ. FT / 87.36 SQ. M $\,$

WHILST EVERY ATTEMPT HAS BEEN MADE TO ENSURE THE ACCURACY OF THE FLOOR PLAN CONTAINED HERE,
MEASUREMENTS OF DOORS, WINDOWS, ROOMS AND ANY OTHER ITEMS ARE APPROXIMATE AND NO RESPONSIBILITY
IS TAKEN FOR ANY ERROR, OMISSION, OR MIS-STATEMENT. THIS PLAN IS FOR ILLUSTRATIVE PURPOSES ONLY
AND SHOULD BE USED AS SUCH, BY ANY PROSPECTIVE PURCHASER.
FLOOR PLANS ARE NOT DONE TO "SCALE".