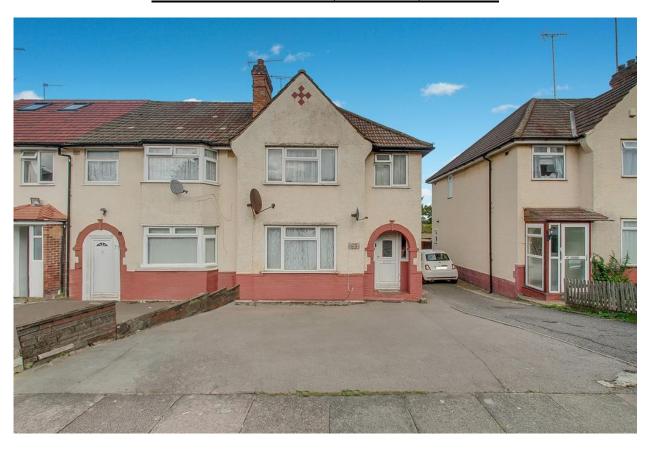

# COLES GREEN ROAD, LONDON, NW2 7JH

## EPC Rating:

A centre terrace three bedroom house in need of updating and situated in this popular residential road just off Dollis Hill Lane.

- Electric storage heating
- Double glazed windows
- Gross internal floor area of 940 sq ft (87 sq m) approximately
- The property is located within a few yards of local shops and bus services at Crest Road with Brent Cross shopping complex being within approximately two miles radius

| DDICE. | C725 000 | EDEEIIOI D |
|--------|----------|------------|
| PRICE: | £725.000 | r keehuld  |