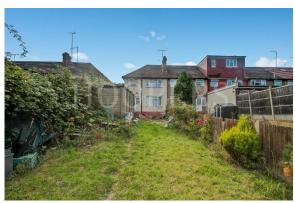

**<u>Bathroom/WC:</u>** 6'7" x 5'10" (2.00m x 1.77m). Fully tiled walls and floor. Low flush WC. Pedestal wash hand basin. Panelled bath with mixer tap. Double glazed window to rear.

**External Features:** Front garden with parking for several vehicles. Large rear garden measuring some 144' in length. Garage to rear of property.