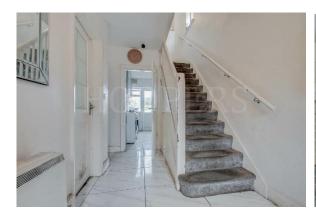

### **Ground Floor:**

**Entrance Hall:** Tiled floor. Understairs storage cupboard.

Lounge (front): 14'0" x 11'3" (4.26m x 3.44m). Double glazed window.

**Dining Room (rear):** 12'8" x 10'7" (3.85m x 3.22m). Double glazed window.