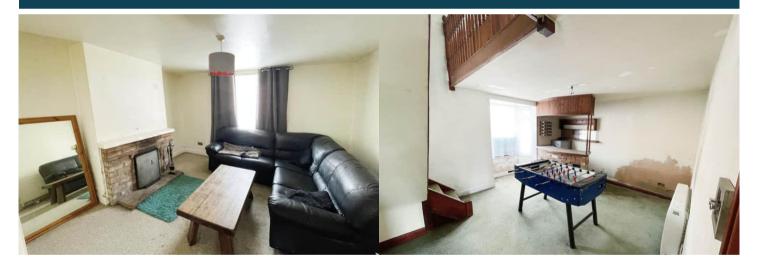

The council tax band is B.

The interior of this property comprises a spacious living room, dining room, utility room, w/c and fitted kitchen on the ground floor. The first floor consists of 3 bedrooms and the family bathroom. The exterior boasts a private rear garden, perfect for enjoying the summer months.