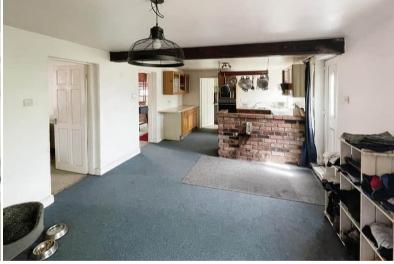

The council tax band is B.

The interior of this property comprises a spacious living room, dining room, utility room, w/c and fitted kitchen on the ground floor. The first floor consists of 3 bedrooms and the family bathroom. The exterior boasts a private rear garden, perfect for enjoying the summer months.