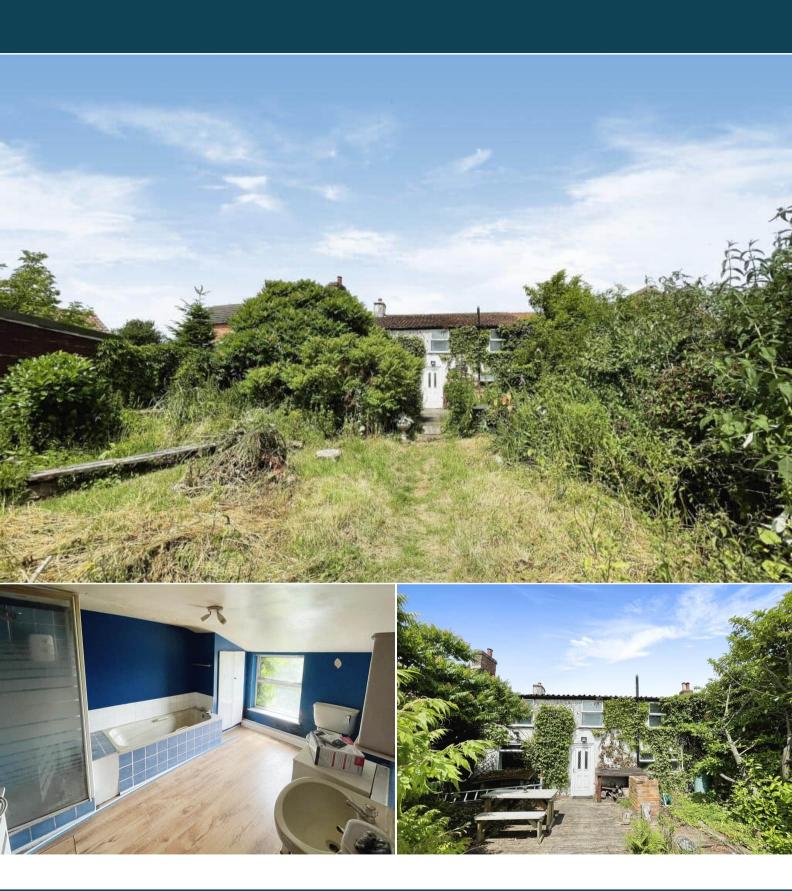

The council tax band is B.

The interior of this property comprises a spacious living room, dining room, utility room, w/c and fitted kitchen on the ground floor. The first floor consists of 3 bedrooms and the family bathroom. The exterior boasts a private rear garden, perfect for enjoying the summer months.