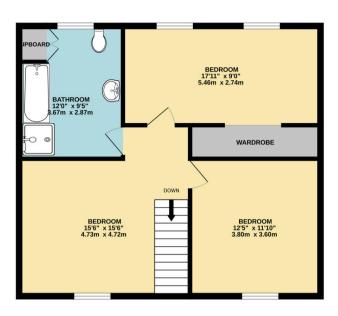

The council tax band is B.

The interior of this property comprises a spacious living room, dining room, utility room, w/c and fitted kitchen on the ground floor. The first floor consists of 3 bedrooms and the family bathroom. The exterior boasts a private rear garden, perfect for enjoying the summer months.

## TOTAL FLOOR AREA: 1388 sq.ft. (129.0 sq.m.) approx.

Whilst every attempt has been made to ensure the accuracy of the floorplan contained here, measurements of doors, windows, rooms and any other items are approximate and no responsibility is taken for any error, omission or mis-statement. This plan is for illustrative purposes only and should be used as such by any prospective purchaser. The services, systems and appliances shown have not been tested and no guarantee as to their operability or efficiency can be given.