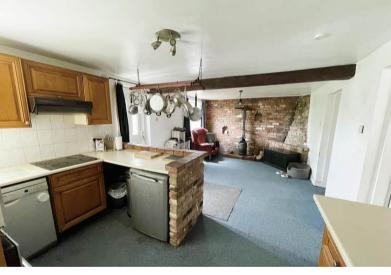

The council tax band is B.

The interior of this property comprises a spacious living room, dining room, utility room, w/c and fitted kitchen on the ground floor. The first floor consists of 3 bedrooms and the family bathroom. The exterior boasts a private rear garden, perfect for enjoying the summer months.