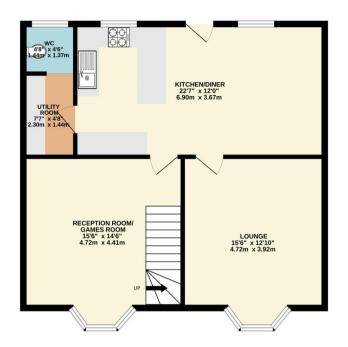

The council tax band is B.

The interior of this property comprises a spacious living room, dining room, utility room, w/c and fitted kitchen on the ground floor. The first floor consists of 3 bedrooms and the family bathroom. The exterior boasts a private rear garden, perfect for enjoying the summer months.

## TOTAL FLOOR AREA: 1388 sq.ft. (129.0 sq.m.) approx.

Whilst every attempt has been made to ensure the accuracy of the floorplan contained here, measurements of doors, windows, rooms and any other items are approximate and no responsibility is taken for any error, omission or mis-statement. This plan is for illustrative purposes only and should be used as such by any prospective purchaser. The services, systems and appliances shown have not been tested and no guarantee as to their operability or efficiency can be given.