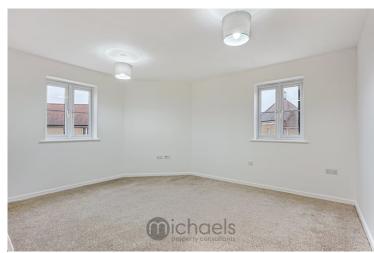

#### **Bedroom One**

 $10' \, 8'' \, x \, 8' \, 5'' \, (3.25 \, \text{m} \, x \, 2.57 \, \text{m})$  UPVC window to front aspect, electric storage heater.