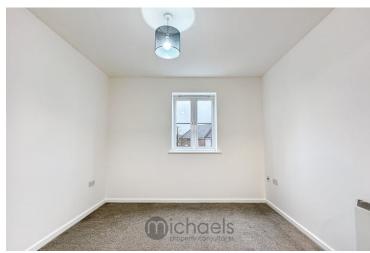

#### **Bedroom One**

 $10' \, 8'' \, x \, 8' \, 5'' \, (3.25 \, \text{m} \, x \, 2.57 \, \text{m})$  UPVC window to front aspect, electric storage heater.