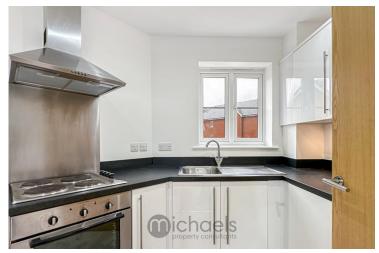

#### **Kitchen**

 $9'8" \times 6'8"$  (  $2.95m \times 2.03m$  ) Range of eye level base units, cupboards and work surfaces, space for appliances, stainless steel sink/drainer, New Washer/ Dryer, UPVC window to rear aspect.