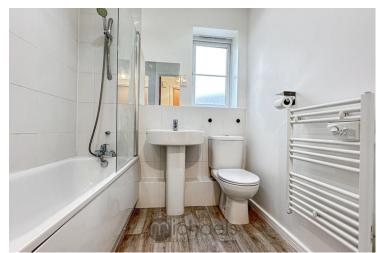

#### **Bathroom**

Panelled bath with shower over, low level W.C, vanity wash basin, extractor fan.