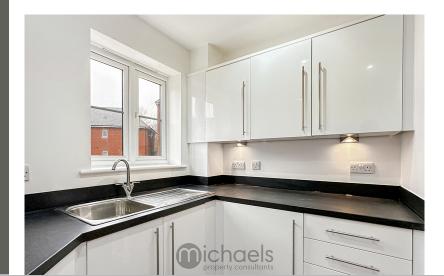

#### **Kitchen**

 $9'8" \times 6'8"$  (  $2.95m \times 2.03m$  ) Range of eye level base units, cupboards and work surfaces, space for appliances, stainless steel sink/drainer, New Washer/ Dryer, UPVC window to rear aspect.