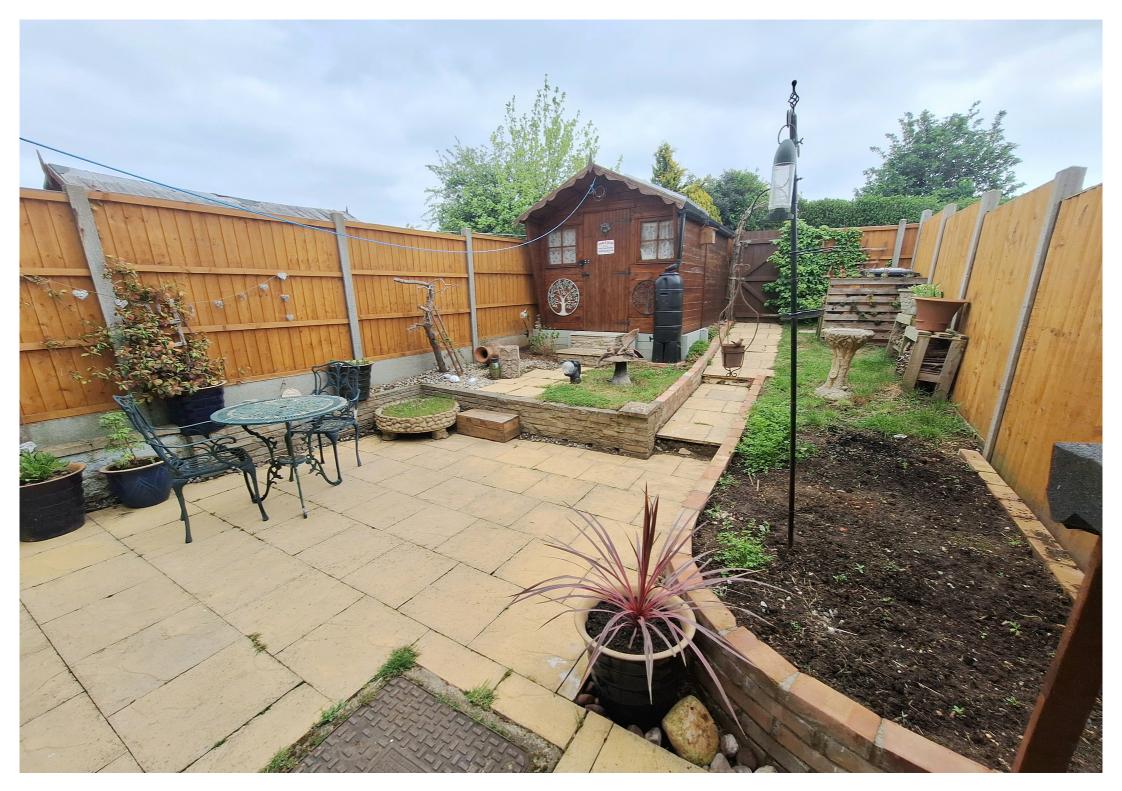

#### Rear

Hard standing enclosed rear garden with patio areas, fully stocked shrubs surround, gated access to rear, wooden fence surround and large storage shed.

#### Front

Open timber bark area with plant and shrubs, paved pathway to front door.

All measurements are approximate and quoted in metric with imperial equivalents and for general guidance only and whilst every attempt has been made to ensure accuracy, they must not be relied on. The fixtures, fittings and appliances referred to have not been tested and therefore no guarantee can be given and that they are in working order. Internal photographs are reproduced for general information and it must not be inferred that any item shown is included with the property. For a free valuation, contact the numbers listed on the brochure.