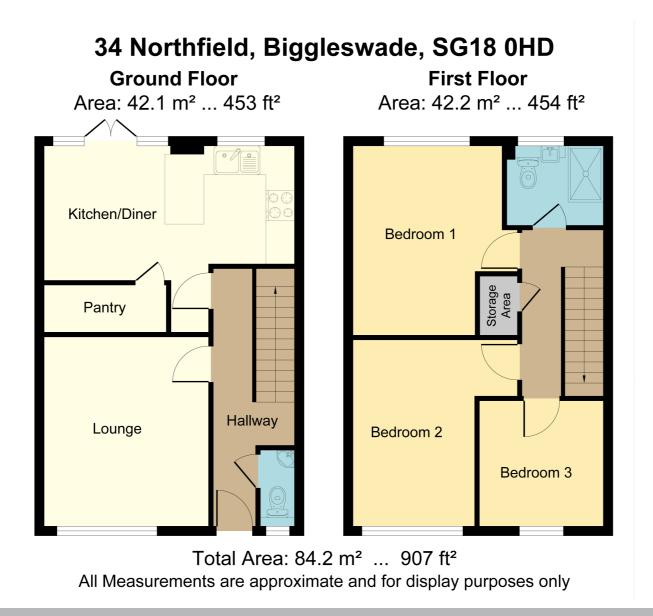

## Accommodation

#### **Entrance Hallway**

Double glazed frosted door, tiled flooring, stairs rising to first floor accommodation, air blow heating vent and boiler.

#### Cloakroom

WC, wash hand basin with vanity unit below, fully ceramic tiled from floor to ceiling, double glazed frosted window to front aspect.

#### Lounge

13' 0" x 11' 6" (3.96m x 3.51m) Double glazed window to front aspect, ceramic tiled flooring, air blow heating vent, freestanding electric fireplace with feature brick surround.

### Kitchen/Diner

17' 4" x 11' 5" (5.28m x 3.48m) narrowing to 9' 5" x 7' 5" (2.87m x 2.26m) Range of wall mounted and base level units with roll top work surface over with inset sink and drainer, plumbing for washing machine, gas hob and gas oven with separate grill and extractor over, large storage area with fuse box and space for chest freezer, ceramic tiled flooring and walls, double glazed French doors to rear aspect, door to:-

#### Pantry

8' 5" x 3' 2" (2.57m x 0.97m) Space for fridge/freezer, power and light, built in shelving.

#### First Floor

#### Landing

Loft hatch, airing cupboard housing hot water tank and shelving, doors to:-

#### Bedroom One

13' 3" x 10' 6" narrowing to 8' 4" (4.04m x 3.20m)

Double glazed window to rear aspect, air blow heating vent and laminate flooring.

#### Bedroom Two

12' 8" x 8' 8" (3.86m x 2.64m) Double glazed window to front aspect, laminate flooring, air blow heating vent.

#### **Bedroom Three**

8' 10" x 8' 8" (2.69m x 2.64m) Double glazed window to front aspect, laminate flooring, air blow heating vent.

#### Shower Room

Walk in double shower with Triton electric shower over and roman glass splash back screen, low level WC and wash hand basin with vanity unit below, fully ceramic tiled from floor to ceiling, double glazed frosted window to rear aspect.