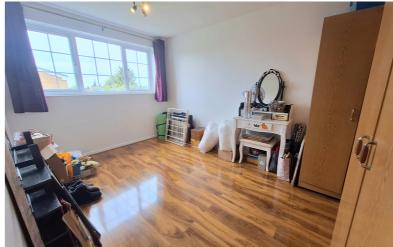

#### Bedroom One

13' 3" x 10' 6" narrowing to 8' 4" (4.04m x 3.20m)

Double glazed window to rear aspect, air blow heating vent and laminate flooring.

#### Bedroom Two

12' 8" x 8' 8" (3.86m x 2.64m) Double glazed window to front aspect, laminate flooring, air blow heating vent.

#### **Bedroom Three**

8' 10" x 8' 8" (2.69m x 2.64m) Double glazed window to front aspect, laminate flooring, air blow heating vent.