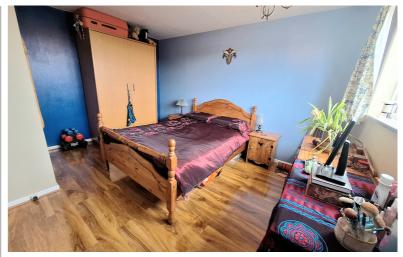

#### Bedroom One

13' 3" x 10' 6" narrowing to 8' 4" (4.04m x 3.20m)

Double glazed window to rear aspect, air blow heating vent and laminate flooring.

#### Bedroom Two

12' 8" x 8' 8" (3.86m x 2.64m) Double glazed window to front aspect, laminate flooring, air blow heating vent.

#### **Bedroom Three**

8' 10" x 8' 8" (2.69m x 2.64m) Double glazed window to front aspect, laminate flooring, air blow heating vent.