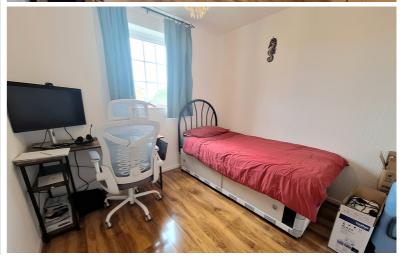

#### Bedroom One

13' 3" x 10' 6" narrowing to 8' 4" (4.04m x 3.20m)

Double glazed window to rear aspect, air blow heating vent and laminate flooring.

#### Bedroom Two

12' 8" x 8' 8" (3.86m x 2.64m) Double glazed window to front aspect, laminate flooring, air blow heating vent.

#### **Bedroom Three**

8' 10" x 8' 8" (2.69m x 2.64m) Double glazed window to front aspect, laminate flooring, air blow heating vent.