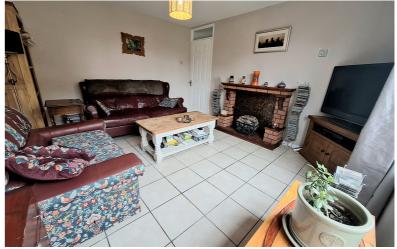

#### Lounge

13' 0" x 11' 6" (3.96m x 3.51m) Double glazed window to front aspect, ceramic tiled flooring, air blow heating vent, freestanding electric fireplace with feature brick surround.