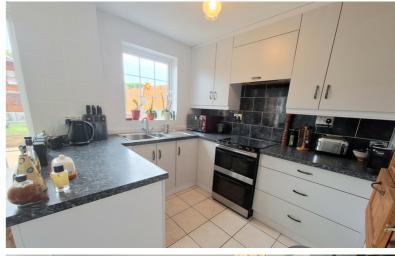

### Kitchen/Diner

17' 4" x 11' 5" (5.28m x 3.48m) narrowing to 9' 5" x 7' 5" (2.87m x 2.26m) Range of wall mounted and base level units with roll top work surface over with inset sink and drainer, plumbing for washing machine, gas hob and gas oven with separate grill and extractor over, large storage area with fuse box and space for chest freezer, ceramic tiled flooring and walls, double glazed French doors to rear aspect, door to:-

#### Pantry

8' 5" x 3' 2" (2.57m x 0.97m) Space for fridge/freezer, power and light, built in shelving.