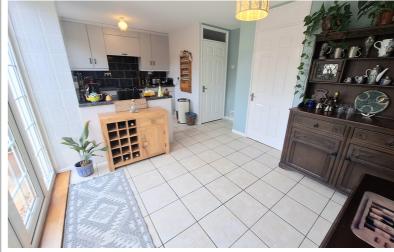

### Kitchen/Diner

17' 4" x 11' 5" (5.28m x 3.48m) narrowing to 9' 5" x 7' 5" (2.87m x 2.26m) Range of wall mounted and base level units with roll top work surface over with inset sink and drainer, plumbing for washing machine, gas hob and gas oven with separate grill and extractor over, large storage area with fuse box and space for chest freezer, ceramic tiled flooring and walls, double glazed French doors to rear aspect, door to:-

#### Pantry

8' 5" x 3' 2" (2.57m x 0.97m) Space for fridge/freezer, power and light, built in shelving.